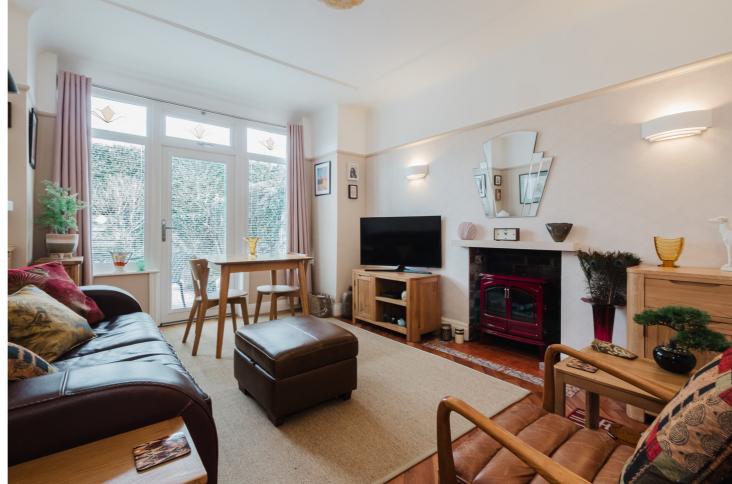

## Ambleside Road, Flixton, M41 6QP

\*\*VDIEO TOUR\*\* - \*\*TREE LINED ROAD\*\* - VITALSPACE ESTATE AGENTS are pleased to offer for sale this highly desirable THREE BEDROOM detached family residence situated in a fantastic, quiet location on a popular tree lined road in Flixton. This enviable, extended 1930's home retains a host of original features with spacious and beautifully presented accommodation arranged over two extensive floors. Updated and redecorated by our clients to provide a true turn key home, in brief the accommodation comprises; entrance vestibule, a large warm and welcoming hallway, a generously sized bay fronted living room, ideal for relaxing and entertaining, a well proportioned dining room with access out into the rear garden alongside a 16ft fitted breakfast kitchen complete with a range of wall and base units with contrasting worksurfaces. Stairs rise to the first floor level where a shaped landing gives access into three large, airy bedrooms and a stylishly appointed three piece shower room complete with a double sized shower area and luxury sanitary ware. Externally this property is set back from Ambleside Road, approached by a recently resurfaced tarmac driveway providing excellent off road parking facilities, leading up to an attached garage with double opening garage doors. To the rear there is a shaped lawned garden with established raised borders and a large paved patio area providing a perfect space for alfresco dining during those summer months. Further benefits of this desirable family home include a new roof fitted in 2012, a regularly serviced gas central heating system, a full boarded loft with ladder access and uPVC double glazing throughout. Located on the ever popular tree lined Ambleside Road, within close proximity to several highly regarded schools, popular amenities and transport links including Flixton Train Station. Perfect for any growing family. Contact VitalSpace Estate Agents on for further information.

## Features

- Three bedrooms
- 1930's detached home
- Original Features
- 16ft fitted kitchen
- Tree lined location
- Excellent family home
- Luxury filed shower room
- Garage and driveway
- Regularly serviced boiler
- Updated uPVC double glazing