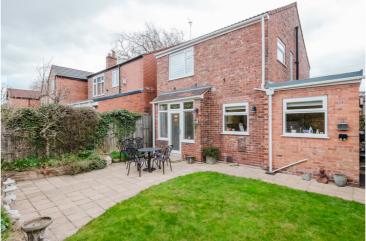

## Ambleside Road, Flixton, M41 6QP

\*\*VDIEO TOUR\*\* - \*\*TREE LINED ROAD\*\* - VITALSPACE ESTATE AGENTS are pleased to offer for sale this highly desirable THREE BEDROOM detached family residence situated in a fantastic, quiet location on a popular tree lined road in Flixton. This enviable, extended 1930's home retains a host of original features with spacious and beautifully presented accommodation arranged over two extensive floors. Updated and redecorated by our clients to provide a true turn key home, in brief the accommodation comprises; entrance vestibule, a large warm and welcoming hallway, a generously sized bay fronted living room, ideal for relaxing and entertaining, a well proportioned dining room with access out into the rear garden alongside a 16ft fitted breakfast kitchen complete with a range of wall and base units with contrasting worksurfaces. Stairs rise to the first floor level where a shaped landing gives access into three large, airy bedrooms and a stylishly appointed three piece shower room complete with a double sized shower area and luxury sanitary ware. Externally this property is set back from Ambleside Road, approached by a recently resurfaced tarmac driveway providing excellent off road parking facilities, leading up to an attached garage with double opening garage doors. To the rear there is a shaped lawned garden with established raised borders and a large paved patio area providing a perfect space for alfresco dining during those summer months. Further benefits of this desirable family home include a new roof fitted in 2012, a regularly serviced gas central heating system, a full boarded loft with ladder access and uPVC double glazing throughout. Located on the ever popular tree lined Ambleside Road, within close proximity to several highly regarded schools, popular amenities and transport links including Flixton Train Station. Perfect for any growing family. Contact VitalSpace Estate Agents on for further information.