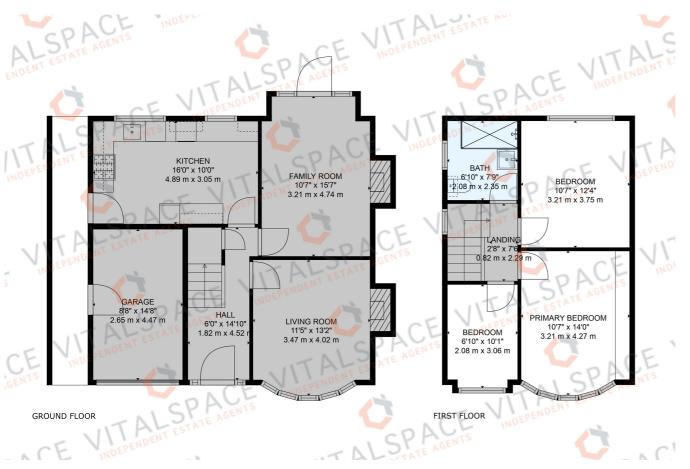

## Ambleside Road, Flixton, M41 6QP

\*\*VDIEO TOUR\*\* - \*\*TREE LINED ROAD\*\* - VITALSPACE ESTATE AGENTS are pleased to offer for sale this highly desirable THREE BEDROOM detached family residence situated in a fantastic, quiet location on a popular tree lined road in Flixton. This enviable, extended 1930's home retains a host of original features with spacious and beautifully presented accommodation arranged over two extensive floors. Updated and redecorated by our clients to provide a true turn key home, in brief the accommodation comprises; entrance vestibule, a large warm and welcoming hallway, a generously sized bay fronted living room, ideal for relaxing and entertaining, a well proportioned dining room with access out into the rear garden alongside a 16ft fitted breakfast kitchen complete with a range of wall and base units with contrasting worksurfaces. Stairs rise to the first floor level where a shaped landing gives access into three large, airy bedrooms and a stylishly appointed three piece shower room complete with a double sized shower area and luxury sanitary ware. Externally this property is set back from Ambleside Road, approached by a recently resurfaced tarmac driveway providing excellent off road parking facilities, leading up to an attached garage with double opening garage doors. To the rear there is a shaped lawned garden with established raised borders and a large paved patio area providing a perfect space for alfresco dining during those summer months. Further benefits of this desirable family home include a new roof fitted in 2012, a regularly serviced gas central heating system, a full boarded loft with ladder access and uPVC double glazing throughout. Located on the ever popular tree lined Ambleside Road, within close proximity to several highly regarded schools, popular amenities and transport links including Flixton Train Station. Perfect for any growing family. Contact VitalSpace Estate Agents on for further information.

## Features

- Three bedrooms
- 1930's detached home
- Original Features
- 16ft fitted kitchen
- Tree lined location
- Excellent family home
- Luxury filed shower room
- Garage and driveway
- Regularly serviced boiler
- Updated uPVC double glazing