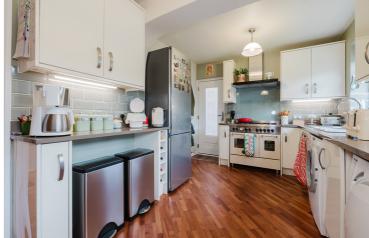

## Ambleside Road, Flixton, M41 6QP

\*\*VDIEO TOUR\*\* - \*\*TREE LINED ROAD\*\* - VITALSPACE ESTATE AGENTS are pleased to offer for sale this highly desirable THREE BEDROOM detached family residence situated in a fantastic, quiet location on a popular tree lined road in Flixton. This enviable, extended 1930's home retains a host of original features with spacious and beautifully presented accommodation arranged over two extensive floors. Updated and redecorated by our clients to provide a true turn key home, in brief the accommodation comprises; entrance vestibule, a large warm and welcoming hallway, a generously sized bay fronted living room, ideal for relaxing and entertaining, a well proportioned dining room with access out into the rear garden alongside a 16ft fitted breakfast kitchen complete with a range of wall and base units with contrasting worksurfaces. Stairs rise to the first floor level where a shaped landing gives access into three large, airy bedrooms and a stylishly appointed three piece shower room complete with a double sized shower area and luxury sanitary ware. Externally this property is set back from Ambleside Road, approached by a recently resurfaced tarmac driveway providing excellent off road parking facilities, leading up to an attached garage with double opening garage doors. To the rear there is a shaped lawned garden with established raised borders and a large paved patio area providing a perfect space for alfresco dining during those summer months. Further benefits of this desirable family home include a new roof fitted in 2012, a regularly serviced gas central heating system, a full boarded loft with ladder access and uPVC double glazing throughout. Located on the ever popular tree lined Ambleside Road, within close proximity to several highly regarded schools, popular amenities and transport links including Flixton Train Station. Perfect for any growing family. Contact VitalSpace Estate Agents on for further information.

## Features

- Three bedrooms
- 1930's detached home
- Original Features
- 16ft fitted kitchen
- Tree lined location
- Excellent family home
- Luxury filed shower room
- Garage and driveway
- Regularly serviced boiler
- Updated uPVC double glazing