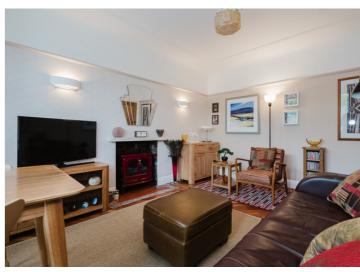

## Ambleside Road, Flixton, M41 6QP

\*\*VDIEO TOUR\*\* - \*\*TREE LINED ROAD\*\* - VITALSPACE ESTATE AGENTS are pleased to offer for sale this highly desirable THREE BEDROOM detached family residence situated in a fantastic, quiet location on a popular tree lined road in Flixton. This enviable, extended 1930's home retains a host of original features with spacious and beautifully presented accommodation arranged over two extensive floors. Updated and redecorated by our clients to provide a true turn key home, in brief the accommodation comprises; entrance vestibule, a large warm and welcoming hallway, a generously sized bay fronted living room, ideal for relaxing and entertaining, a well proportioned dining room with access out into the rear garden alongside a 16ft fitted breakfast kitchen complete with a range of wall and base units with contrasting worksurfaces. Stairs rise to the first floor level where a shaped landing gives access into three large, airy bedrooms and a stylishly appointed three piece shower room complete with a double sized shower area and luxury sanitary ware. Externally this property is set back from Ambleside Road, approached by a recently resurfaced tarmac driveway providing excellent off road parking facilities, leading up to an attached garage with double opening garage doors. To the rear there is a shaped lawned garden with established raised borders and a large paved patio area providing a perfect space for alfresco dining during those summer months. Further benefits of this desirable family home include a new roof fitted in 2012, a regularly serviced gas central heating system, a full boarded loft with ladder access and uPVC double glazing throughout. Located on the ever popular tree lined Ambleside Road, within close proximity to several highly regarded schools, popular amenities and transport links including Flixton Train Station. Perfect for any growing family. Contact VitalSpace Estate Agents on for further information.

## Features

- Three bedrooms
- 1930's detached home
- Original Features
- 16ft fitted kitchen
- Tree lined location
- Excellent family home
- Luxury filed shower room
- Garage and driveway
- Regularly serviced boiler
- Updated uPVC double glazing