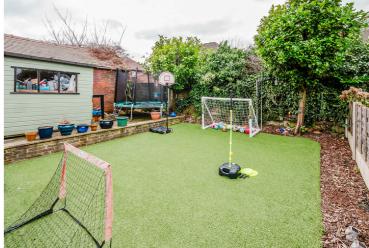

## Arlington Road, Stretford, M32 9HJ

\*\*VIDEO TOUR\*\* - VITALSPACE ESTATE AGENTS are pleased to offer for sale this tastefully extended, immaculately presented THREE BEDROOM, bay fronted semi detached family residence located on a popular tree lined Stretford road. In brief the accommodation comprises; entrance vestibule, a welcoming entrance hallway, a spacious bay fronted dining room, a generously sized living room complete with a uPVC door leading out into the rear garden alongside an impressive, extended 18ft breakfast kitchen fitted with a host of wall, base and larder units complete with contrasting worksurfaces above. The kitchen itself benefits from a side bay window creating a perfect breakfast area providing space for seating. Stairs rise up to the first floor level where a shaped landing gives access into three well-proportioned bedrooms and a contemporary four piece modern tiled bathroom complete with a separate shower cubicle and bath. Externally to the front of the property, a generous driveway provides ample off road parking. To the rear, which enjoys a sunny WEST FACING aspect, there is a large raised decked patio area with steps leading onto an artificial lawned garden. Further benefits of this tastefully decorated property include updated ground floor electrics, uPVC double glazing and gas central heating. The highly regarded Stretford Grammar School and a range of cafes and bars at Stretford food hall are all within close proximity as well as easy access to Manchester City Centre, Manchester Airport, Motorways, The Metrolink, Salford Quays, and Old Trafford football and cricket grounds. An internal inspection comes highly recommended to appreciate this significantly enhanced family home. Contact VitalSpace Estate Agents for further information.

When was the property last rewired? Downstairs re-wire in 2017

Which way does the garden face? West facing rear garden

Are there any extensions and if so when were they built? No

Reasons for sale of property? Upsize