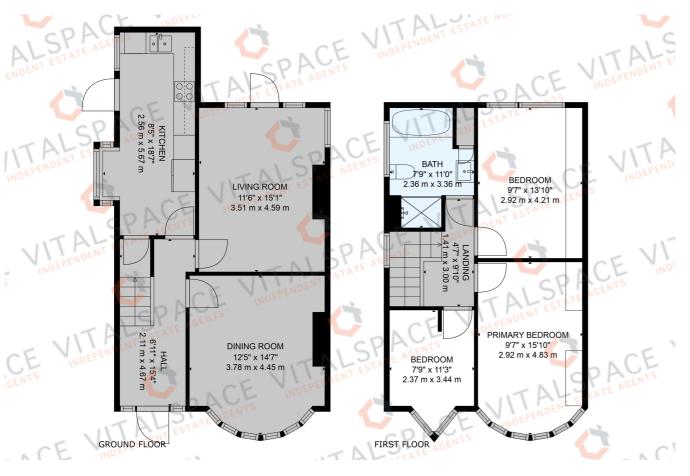

## Arlington Road, Stretford, M32 9HJ

\*\*VIDEO TOUR\*\* - VITALSPACE ESTATE AGENTS are pleased to offer for sale this tastefully extended, immaculately presented THREE BEDROOM, bay fronted semi detached family residence located on a popular tree lined Stretford road. In brief the accommodation comprises; entrance vestibule, a welcoming entrance hallway, a spacious bay fronted dining room, a generously sized living room complete with a uPVC door leading out into the rear garden alongside an impressive, extended 18ft breakfast kitchen fitted with a host of wall, base and larder units complete with contrasting worksurfaces above. The kitchen itself benefits from a side bay window creating a perfect breakfast area providing space for seating. Stairs rise up to the first floor level where a shaped landing gives access into three well-proportioned bedrooms and a contemporary four piece modern tiled bathroom complete with a separate shower cubicle and bath. Externally to the front of the property, a generous driveway provides ample off road parking. To the rear, which enjoys a sunny WEST FACING aspect, there is a large raised decked patio area with steps leading onto an artificial lawned garden. Further benefits of this tastefully decorated property include updated ground floor electrics, uPVC double glazing and gas central heating. The highly regarded Stretford Grammar School and a range of cafes and bars at Stretford food hall are all within close proximity as well as easy access to Manchester City Centre, Manchester Airport, Motorways, The Metrolink, Salford Quays, and Old Trafford football and cricket grounds. An internal inspection comes highly recommended to appreciate this significantly enhanced family home. Contact VitalSpace Estate Agents for further information.