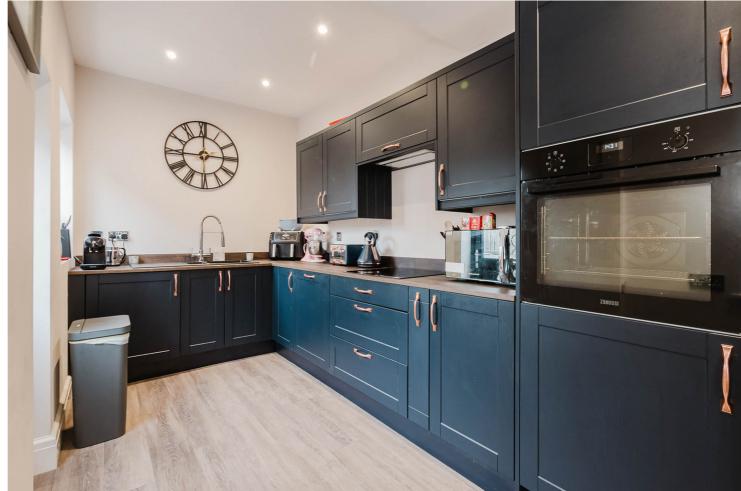

## Arlington Road, Stretford, M32 9HJ

\*\*VIDEO TOUR\*\* - VITALSPACE ESTATE AGENTS are pleased to offer for sale this tastefully extended, immaculately presented THREE BEDROOM, bay fronted semi detached family residence located on a popular tree lined Stretford road. In brief the accommodation comprises; entrance vestibule, a welcoming entrance hallway, a spacious bay fronted dining room, a generously sized living room complete with a uPVC door leading out into the rear garden alongside an impressive, extended 18ft breakfast kitchen fitted with a host of wall, base and larder units complete with contrasting worksurfaces above. The kitchen itself benefits from a side bay window creating a perfect breakfast area providing space for seating. Stairs rise up to the first floor level where a shaped landing gives access into three well-proportioned bedrooms and a contemporary four piece modern tiled bathroom complete with a separate shower cubicle and bath. Externally to the front of the property, a generous driveway provides ample off road parking. To the rear, which enjoys a sunny WEST FACING aspect, there is a large raised decked patio area with steps leading onto an artificial lawned garden. Further benefits of this tastefully decorated property include updated ground floor electrics, uPVC double glazing and gas central heating. The highly regarded Stretford Grammar School and a range of cafes and bars at Stretford food hall are all within close proximity as well as easy access to Manchester City Centre, Manchester Airport, Motorways, The Metrolink, Salford Quays, and Old Trafford football and cricket grounds. An internal inspection comes highly recommended to appreciate this significantly enhanced family home. Contact VitalSpace Estate Agents for further information.