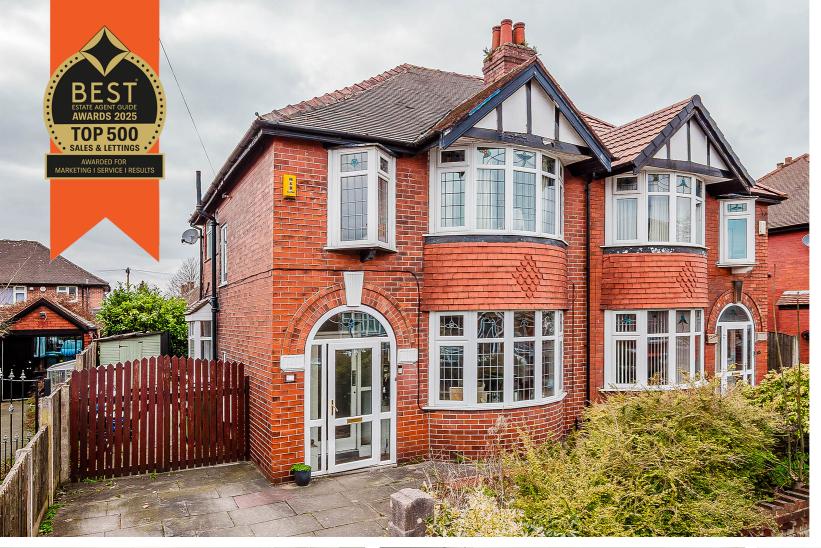

ARLINGTON ROAD STRETFORD

£400,000

3 BEDROOMS

1 BATHROOM

2 RECEPTIONS

EPC GRADE:- TBC

## Arlington Road, Stretford, M32 9HJ

\*\*VIDEO TOUR\*\* - VITALSPACE ESTATE AGENTS are pleased to offer for sale this tastefully extended, immaculately presented THREE BEDROOM, bay fronted semi detached family residence located on a popular tree lined Stretford road. In brief the accommodation comprises; entrance vestibule, a welcoming entrance hallway, a spacious bay fronted dining room, a generously sized living room complete with a uPVC door leading out into the rear garden alongside an impressive, extended 18ft breakfast kitchen fitted with a host of wall, base and larder units complete with contrasting worksurfaces above. The kitchen itself benefits from a side bay window creating a perfect breakfast area providing space for seating. Stairs rise up to the first floor level where a shaped landing gives access into three well-proportioned bedrooms and a contemporary four piece modern tiled bathroom complete with a separate shower cubicle and bath. Externally to the front of the property, a generous driveway provides ample off road parking. To the rear, which enjoys a sunny WEST FACING aspect, there is a large raised decked patio area with steps leading onto an artificial lawned garden. Further benefits of this tastefully decorated property include updated ground floor electrics, uPVC double glazing and gas central heating. The highly regarded Stretford Grammar School and a range of cafes and bars at Stretford food hall are all within close proximity as well as easy access to Manchester City Centre, Manchester Airport, Motorways, The Metrolink, Salford Quays, and Old Trafford football and cricket grounds. An internal inspection comes highly recommended to appreciate this significantly enhanced family home. Contact VitalSpace Estate Agents for further information.