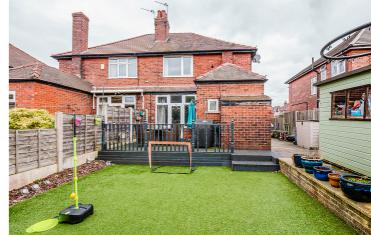

## Arlington Road, Stretford, M32 9HJ

\*\*VIDEO TOUR\*\* - VITALSPACE ESTATE AGENTS are pleased to offer for sale this tastefully extended, immaculately presented THREE BEDROOM, bay fronted semi detached family residence located on a popular tree lined Stretford road. In brief the accommodation comprises; entrance vestibule, a welcoming entrance hallway, a spacious bay fronted dining room, a generously sized living room complete with a uPVC door leading out into the rear garden alongside an impressive, extended 18ft breakfast kitchen fitted with a host of wall, base and larder units complete with contrasting worksurfaces above. The kitchen itself benefits from a side bay window creating a perfect breakfast area providing space for seating. Stairs rise up to the first floor level where a shaped landing gives access into three well-proportioned bedrooms and a contemporary four piece modern tiled bathroom complete with a separate shower cubicle and bath. Externally to the front of the property, a generous driveway provides ample off road parking. To the rear, which enjoys a sunny WEST FACING aspect, there is a large raised decked patio area with steps leading onto an artificial lawned garden. Further benefits of this tastefully decorated property include updated ground floor electrics, uPVC double glazing and gas central heating. The highly regarded Stretford Grammar School and a range of cafes and bars at Stretford food hall are all within close proximity as well as easy access to Manchester City Centre, Manchester Airport, Motorways, The Metrolink, Salford Quays, and Old Trafford football and cricket grounds. An internal inspection comes highly recommended to appreciate this significantly enhanced family home. Contact VitalSpace Estate Agents for further information.

## Features

- Three bedrooms
- Semi detached property
- Desirable Stretford location
- Perfect family home
- Fantastic Transport Links
- Modern extended kitchen
- Gas central heaating
- uPVC double glazing
- West facing rear garden
- Viewing advised

When was the property last rewired? Downstairs re-wire in 2017

Which way does the garden face? West facing rear garden

Are there any extensions and if so when were they built? No

Reasons for sale of property? Upsize