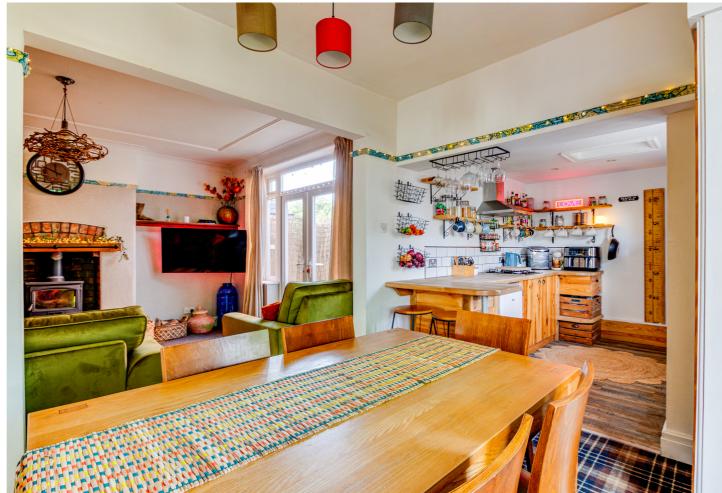

## Flixton Road, Flixton, M41 5GW

VITALSPACE ESTATE AGENTS are pleased to offer for sale this deceptively spacious, THREE BEDROOM semi detached family home benefiting from open aspect views over Flixton Park to the front. This desirable dwelling offers an abundance of extended living space featuring three reception rooms as well as the added benefit of a converted loft room. In brief, this tastefully decorated family home offers accommodation arranged over three floors and comprises; a warm and welcoming entrance hallway, a generously sized bay fronted living room with a feature log burning fire and a good sized sitting room with double uPVC doors opening out into the rear garden. A spacious dining room opens into a kitchen fitted with a host of solid wooden units and contrasting wood worksurfaces above. Stairs rise up to the first floor level which provides entry into THREE GOOD SIZED BEDROOMS alongside a contemporary three piece bathroom with a shower over bath combination. A permanent staircase rises from the first floor landing, up to a useful converted loft space, ideal for use as a home office, study or games room. Externally, to the front of the property, a driveway provides excellent off road parking facilities for multiple vehicles. To the rear, there is a raised decked and paved patio areas which surround the property to the rear and side. The extensive low maintenance paved patio area provides a perfect space for outside entertaining during those summer months. This enviable family residence is well maintained and conveniently situated within easy reach of an excellent range of shops, schools and restaurants. For commuters, the property positioned is within close proximity to the motorway network, Flixton Train Station and just 15 minutes walk into Urmston town centre.