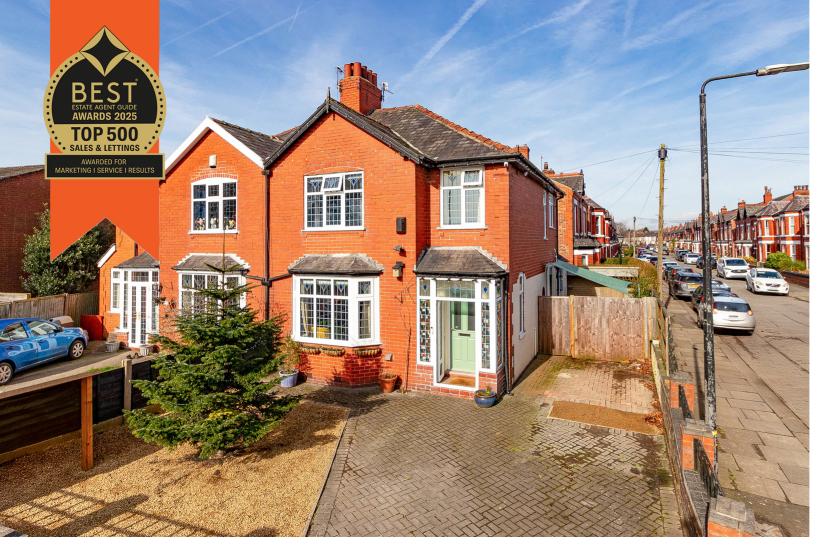

FLIXTON ROAD FLIXTON

OFFERS OVER

£440,000

3 BEDROOMS

1 BATHROOM

3 RECEPTIONS

EPC GRADE:- D

## Flixton Road, Flixton, M41 5GW

VITALSPACE ESTATE AGENTS are pleased to offer for sale this deceptively spacious, THREE BEDROOM semi detached family home benefiting from open aspect views over Flixton Park to the front. This desirable dwelling offers an abundance of extended living space featuring three reception rooms as well as the added benefit of a converted loft room. In brief, this tastefully decorated family home offers accommodation arranged over three floors and comprises; a warm and welcoming entrance hallway, a generously sized bay fronted living room with a feature log burning fire and a good sized sitting room with double uPVC doors opening out into the rear garden. A spacious dining room opens into a kitchen fitted with a host of solid wooden units and contrasting wood worksurfaces above. Stairs rise up to the first floor level which provides entry into THREE GOOD SIZED BEDROOMS alongside a contemporary three piece bathroom with a shower over bath combination. A permanent staircase rises from the first floor landing, up to a useful converted loft space, ideal for use as a home office, study or games room. Externally, to the front of the property, a driveway provides excellent off road parking facilities for multiple vehicles. To the rear, there is a raised decked and paved patio areas which surround the property to the rear and side. The extensive low maintenance paved patio area provides a perfect space for outside entertaining during those summer months. This enviable family residence is well maintained and conveniently situated within easy reach of an excellent range of shops, schools and restaurants. For commuters, the property positioned is within close proximity to the motorway network, Flixton Train Station and just 15 minutes walk into Urmston town centre.