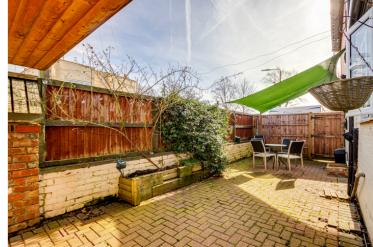

## Flixton Road, Flixton, M41 5GW

VITALSPACE ESTATE AGENTS are pleased to offer for sale this deceptively spacious, THREE BEDROOM semi detached family home benefiting from open aspect views over Flixton Park to the front. This desirable dwelling offers an abundance of extended living space featuring three reception rooms as well as the added benefit of a converted loft room. In brief, this tastefully decorated family home offers accommodation arranged over three floors and comprises; a warm and welcoming entrance hallway, a generously sized bay fronted living room with a feature log burning fire and a good sized sitting room with double uPVC doors opening out into the rear garden. A spacious dining room opens into a kitchen fitted with a host of solid wooden units and contrasting wood worksurfaces above. Stairs rise up to the first floor level which provides entry into THREE GOOD SIZED BEDROOMS alongside a contemporary three piece bathroom with a shower over bath combination. A permanent staircase rises from the first floor landing, up to a useful converted loft space, ideal for use as a home office, study or games room. Externally, to the front of the property, a driveway provides excellent off road parking facilities for multiple vehicles. To the rear, there is a raised decked and paved patio areas which surround the property to the rear and side. The extensive low maintenance paved patio area provides a perfect space for outside entertaining during those summer months. This enviable family residence is well maintained and conveniently situated within easy reach of an excellent range of shops, schools and restaurants. For commuters, the property positioned is within close proximity to the motorway network, Flixton Train Station and just 15 minutes walk into Urmston town centre.

When was the property last rewired? Yes, 24 years ago

Which way does the garden face? North facing rear garden - South facing Park views

Are there any extensions and if so when were they built? Not during ownership