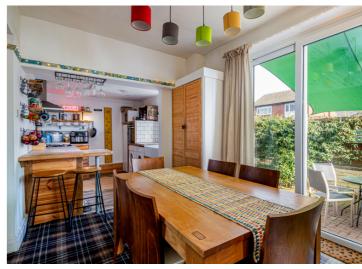

## Flixton Road, Flixton, M41 5GW

VITALSPACE ESTATE AGENTS are pleased to offer for sale this deceptively spacious, THREE BEDROOM semi detached family home benefiting from open aspect views over Flixton Park to the front. This desirable dwelling offers an abundance of extended living space featuring three reception rooms as well as the added benefit of a converted loft room. In brief, this tastefully decorated family home offers accommodation arranged over three floors and comprises; a warm and welcoming entrance hallway, a generously sized bay fronted living room with a feature log burning fire and a good sized sitting room with double uPVC doors opening out into the rear garden. A spacious dining room opens into a kitchen fitted with a host of solid wooden units and contrasting wood worksurfaces above. Stairs rise up to the first floor level which provides entry into THREE GOOD SIZED BEDROOMS alongside a contemporary three piece bathroom with a shower over bath combination. A permanent staircase rises from the first floor landing, up to a useful converted loft space, ideal for use as a home office, study or games room. Externally, to the front of the property, a driveway provides excellent off road parking facilities for multiple vehicles. To the rear, there is a raised decked and paved patio areas which surround the property to the rear and side. The extensive low maintenance paved patio area provides a perfect space for outside entertaining during those summer months. This enviable family residence is well maintained and conveniently situated within easy reach of an excellent range of shops, schools and restaurants. For commuters, the property positioned is within close proximity to the motorway network, Flixton Train Station and just 15 minutes walk into Urmston town centre.