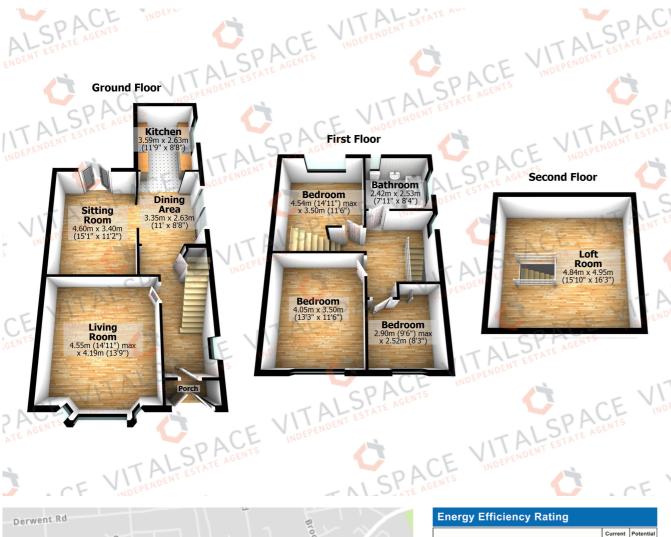

## Flixton Road, Flixton, M41 5GW

VITALSPACE ESTATE AGENTS are pleased to offer for sale this deceptively spacious, THREE BEDROOM semi detached family home benefiting from open aspect views over Flixton Park to the front. This desirable dwelling offers an abundance of extended living space featuring three reception rooms as well as the added benefit of a converted loft room. In brief, this tastefully decorated family home offers accommodation arranged over three floors and comprises; a warm and welcoming entrance hallway, a generously sized bay fronted living room with a feature log burning fire and a good sized sitting room with double uPVC doors opening out into the rear garden. A spacious dining room opens into a kitchen fitted with a host of solid wooden units and contrasting wood worksurfaces above. Stairs rise up to the first floor level which provides entry into THREE GOOD SIZED BEDROOMS alongside a contemporary three piece bathroom with a shower over bath combination. A permanent staircase rises from the first floor landing, up to a useful converted loft space, ideal for use as a home office, study or games room. Externally, to the front of the property, a driveway provides excellent off road parking facilities for multiple vehicles. To the rear, there is a raised decked and paved patio areas which surround the property to the rear and side. The extensive low maintenance paved patio area provides a perfect space for outside entertaining during those summer months. This enviable family residence is well maintained and conveniently situated within easy reach of an excellent range of shops, schools and restaurants. For commuters, the property positioned is within close proximity to the motorway network, Flixton Train Station and just 15 minutes walk into Urmston town centre.

## Features

- Three bedrooms
- Semi deatched property
- Arranged over three floors
- Extended accommodation
- Open aspect views
- Three reception rooms
- Open plan living
- Gas central heating
- uPVC double glazing
- Useful loft room