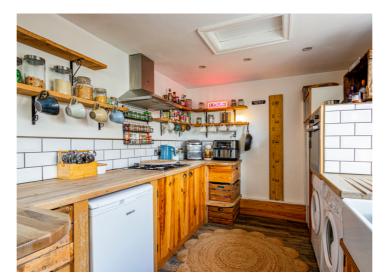

## Flixton Road, Flixton, M41 5GW

VITALSPACE ESTATE AGENTS are pleased to offer for sale this deceptively spacious, THREE BEDROOM semi detached family home benefiting from open aspect views over Flixton Park to the front. This desirable dwelling offers an abundance of extended living space featuring three reception rooms as well as the added benefit of a converted loft room. In brief, this tastefully decorated family home offers accommodation arranged over three floors and comprises; a warm and welcoming entrance hallway, a generously sized bay fronted living room with a feature log burning fire and a good sized sitting room with double uPVC doors opening out into the rear garden. A spacious dining room opens into a kitchen fitted with a host of solid wooden units and contrasting wood worksurfaces above. Stairs rise up to the first floor level which provides entry into THREE GOOD SIZED BEDROOMS alongside a contemporary three piece bathroom with a shower over bath combination. A permanent staircase rises from the first floor landing, up to a useful converted loft space, ideal for use as a home office, study or games room. Externally, to the front of the property, a driveway provides excellent off road parking facilities for multiple vehicles. To the rear, there is a raised decked and paved patio areas which surround the property to the rear and side. The extensive low maintenance paved patio area provides a perfect space for outside entertaining during those summer months. This enviable family residence is well maintained and conveniently situated within easy reach of an excellent range of shops, schools and restaurants. For commuters, the property positioned is within close proximity to the motorway network, Flixton Train Station and just 15 minutes walk into Urmston town centre.