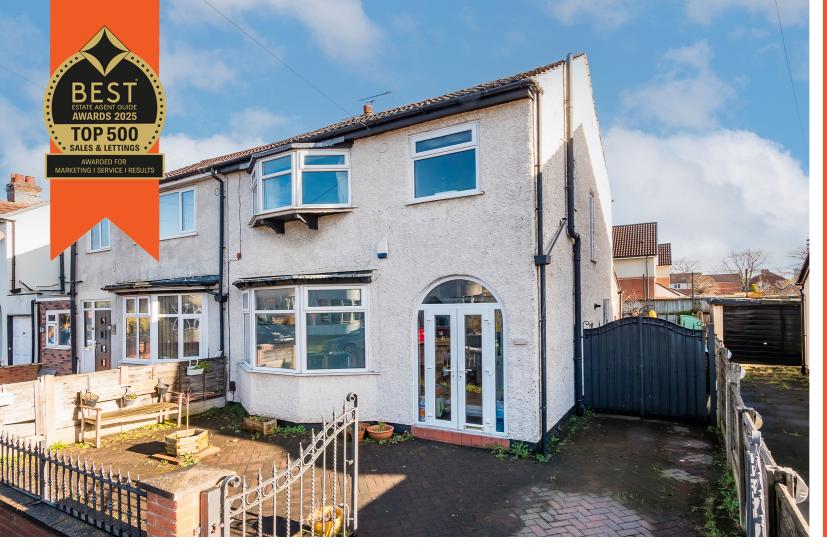

AVONDALE ROAD

## Avondale Road, Stretford, M32 0GB

\*\*VIDEO TOUR\*\* - VITALSPACE ESTATE AGENTS are privileged to bring to the sales market this well presented, larger than average THREE BEDROOM semi-detached property situated in a quiet, popular location, just off Chester Road. In brief the tastefully presented accommodation comprises; porch, a warm and welcoming entrance hallway, a through bay fronted living / dining room and an extended kitchen complete with a host of wall and base units complete with contrasting worksurfaces. Stairs rise to the first floor landing which provides entry into three well proportioned bedrooms and a luxury tiled three piece bathroom with a shower over bath combinate and black accent bathroom fittings. Externally, to the front of the property, a block paved driveway provides off road parking and leading down to the side of the property. To the rear, a mainly lawn garden can be found, ideal for alfresco dining during those summer months. Further benefits of this desirable home include uPVC double glazing and gas central heating. As mentioned, this property is located just a short commute from Manchester city centre, Salford guays and Media city. Convenient for major transport links including the M60 motorway and the metro-link and within close proximity to highly regarded schools and amenities including a 24 hour Tesco and the white city retail park. An internal inspection is a must to appreciate all this property has to offer. Contact VitalSpace Estate Agents for further information.