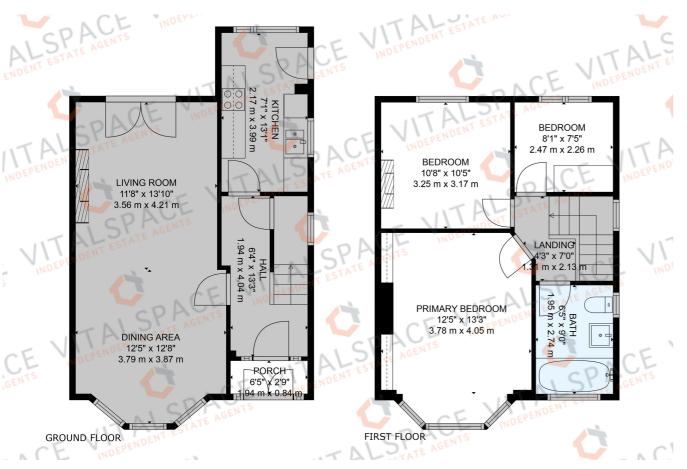

## Avondale Road, Stretford, M32 0GB

\*\*VIDEO TOUR\*\* - VITALSPACE ESTATE AGENTS are privileged to bring to the sales market this well presented, larger than average THREE BEDROOM semi-detached property situated in a quiet, popular location, just off Chester Road. In brief the tastefully presented accommodation comprises; porch, a warm and welcoming entrance hallway, a through bay fronted living / dining room and an extended kitchen complete with a host of wall and base units complete with contrasting worksurfaces. Stairs rise to the first floor landing which provides entry into three well proportioned bedrooms and a luxury tiled three piece bathroom with a shower over bath combinate and black accent bathroom fittings. Externally, to the front of the property, a block paved driveway provides off road parking and leading down to the side of the property. To the rear, a mainly lawn garden can be found, ideal for alfresco dining during those summer months. Further benefits of this desirable home include uPVC double glazing and gas central heating. As mentioned, this property is located just a short commute from Manchester city centre, Salford guays and Media city. Convenient for major transport links including the M60 motorway and the metro-link and within close proximity to highly regarded schools and amenities including a 24 hour Tesco and the white city retail park. An internal inspection is a must to appreciate all this property has to offer. Contact VitalSpace Estate Agents for further information.

## Features

- Three bedrooms
- Semi detached property
- Close to Salford Quays
- Excellent family home
- Through living dining room
- Good Transport Links
- Luxury tiled bathroom
- Driveway parking
- uPVC double glazing
- Viewing essential