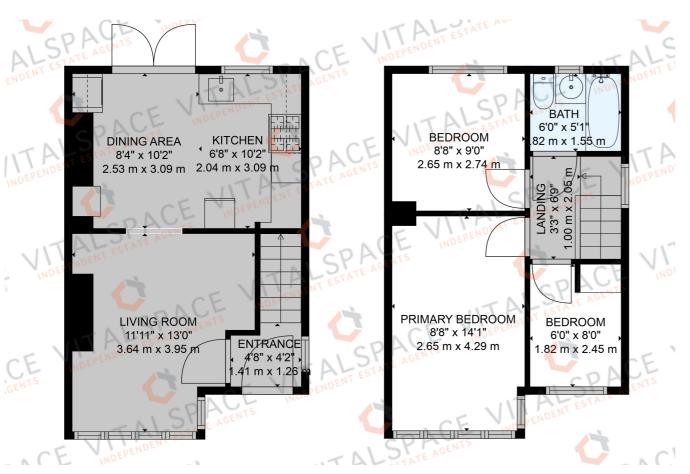

## Amersham Close, Davyhulme, M41 7WH

\*\*VIDEO TOUR\*\* - VITALSPACE ESTATE AGENTS are pleased to offer for sale this well presented THREE BEDROOM end townhouse property located on the ever popular Amersham Close in Davyhulme. The attractively presented accommodation has been significantly enhanced by our clients and briefly comprises; entrance hallway, a good sized living room alongside a generously sized open plan dining kitchen with access out into the rear garden. To the first floor there are THREE BEDROOMS and a contemporary three piece bathroom with a shower over bath combination. This property also benefits from a gas central heating system and uPVC double glazing throughout. Externally, a driveway can be found to the front of the property providing off road parking whilst to the rear, an enclosed well tendered garden can be found alongside a raised decked patio area ideal for a table and chairs during those summer months. This property is ideally located close to local amenities, motorway networks, the Trafford Centre and a range of bus routes. An ideal property for a first time buyer or young family. Contact VitalSpace Estate Agents to arrange an internal inspection or for further information.