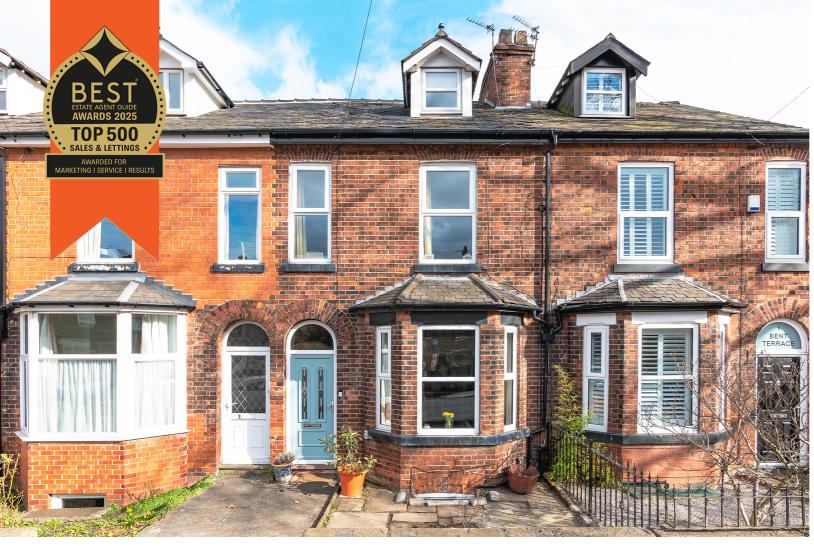

BENT TERRACE DAVYHULME

OFFERS OVER

£325,000

3 BEDROOMS

1 BATHROOM

3 RECEPTIONS

EPC GRADE:- E

## Bent Terrace, Davyhulme, M41 7NA

\*\*ARRANGED OVER FOUR FLOORS\*\* - VITALSPACE ESTATE AGENTS are pleased to offer for sale this deceptively spacious THREE DOUBLE BEDROOM period mid Victorian terrace property arranged over four floors with a 50ft rear enclosed garden. This well presented property offers gas central heating and uPVC double glazing. The attractive accommodation is arranged over four floors and briefly comprises; a warm and welcoming entrance hallway, a bay fronted living room with an exposed brick chimney and a feature log burning fire, a spacious dining room with ample space for a large table and chairs which leads into an extended fitted kitchen with uPVC doors opening out into the rear garden. Access into a two converted chamber cellar can be found via the dining room, ideal for a variety of purposes including a home office, playroom or gym. To the first floor, a shaped landing provides entry into two double bedrooms and a contemporary three piece tiled shower room. Stairs rise from the first floor landing to the second floor where a large third double bedroom can be found. Externally, directly to the rear of the property, a walled courtyard provides an excellent space for alfresco dining during those summer months. A 50ft extensive mature enclosed garden beyond the courtyard makes this period home a perfect family home. Situated in an ideal location for a range of local amenities, transport links and is within the catchment area for several popular schools. Contact VitalSpace Estate Agents for further information or to arrange an internal inspection.