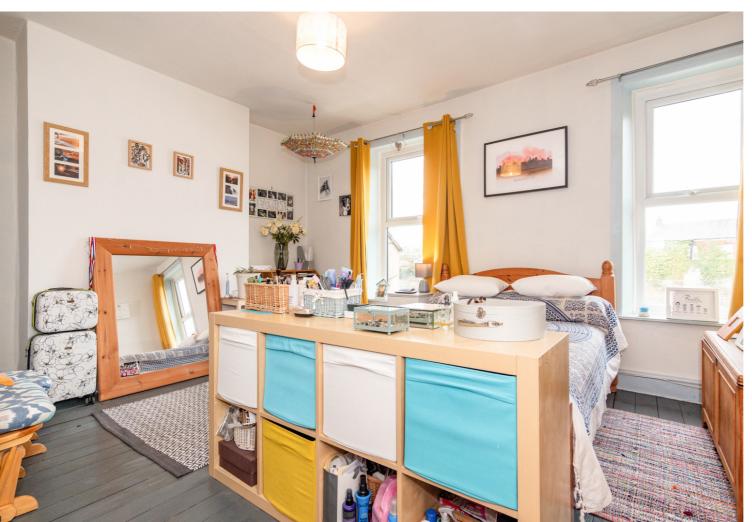

## Bent Terrace, Davyhulme, M41 7NA

\*\*ARRANGED OVER FOUR FLOORS\*\* - VITALSPACE ESTATE AGENTS are pleased to offer for sale this deceptively spacious THREE DOUBLE BEDROOM period mid Victorian terrace property arranged over four floors with a 50ft rear enclosed garden. This well presented property offers gas central heating and uPVC double glazing. The attractive accommodation is arranged over four floors and briefly comprises; a warm and welcoming entrance hallway, a bay fronted living room with an exposed brick chimney and a feature log burning fire, a spacious dining room with ample space for a large table and chairs which leads into an extended fitted kitchen with uPVC doors opening out into the rear garden. Access into a two converted chamber cellar can be found via the dining room, ideal for a variety of purposes including a home office, playroom or gym. To the first floor, a shaped landing provides entry into two double bedrooms and a contemporary three piece tiled shower room. Stairs rise from the first floor landing to the second floor where a large third double bedroom can be found. Externally, directly to the rear of the property, a walled courtyard provides an excellent space for alfresco dining during those summer months. A 50ft extensive mature enclosed garden beyond the courtyard makes this period home a perfect family home. Situated in an ideal location for a range of local amenities, transport links and is within the catchment area for several popular schools. Contact VitalSpace Estate Agents for further information or to arrange an internal inspection.

## **Features**

- Three Double bedrooms
- Mid period terrace
- Arranged over four floors
- 50 ft lawned rear garden
- Useful cellar rooms
- Extended kitchen
- Original Character features
- Convient location
- Gas central heating
- Viewing essential