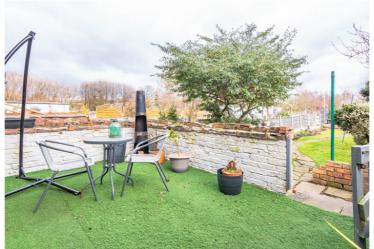

## Bent Terrace, Davyhulme, M41 7NA

\*\*ARRANGED OVER FOUR FLOORS\*\* - VITALSPACE ESTATE AGENTS are pleased to offer for sale this deceptively spacious THREE DOUBLE BEDROOM period mid Victorian terrace property arranged over four floors with a 50ft rear enclosed garden. This well presented property offers gas central heating and uPVC double glazing. The attractive accommodation is arranged over four floors and briefly comprises; a warm and welcoming entrance hallway, a bay fronted living room with an exposed brick chimney and a feature log burning fire, a spacious dining room with ample space for a large table and chairs which leads into an extended fitted kitchen with uPVC doors opening out into the rear garden. Access into a two converted chamber cellar can be found via the dining room, ideal for a variety of purposes including a home office, playroom or gym. To the first floor, a shaped landing provides entry into two double bedrooms and a contemporary three piece tiled shower room. Stairs rise from the first floor landing to the second floor where a large third double bedroom can be found. Externally, directly to the rear of the property, a walled courtyard provides an excellent space for alfresco dining during those summer months. A 50ft extensive mature enclosed garden beyond the courtyard makes this period home a perfect family home. Situated in an ideal location for a range of local amenities, transport links and is within the catchment area for several popular schools. Contact VitalSpace Estate Agents for further information or to arrange an internal inspection.