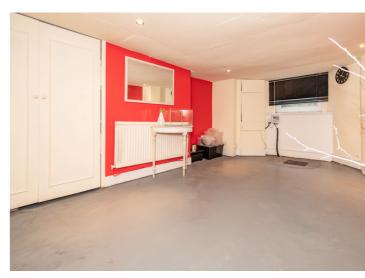

## Bent Terrace, Davyhulme, M41 7NA

\*\*ARRANGED OVER FOUR FLOORS\*\* - VITALSPACE ESTATE AGENTS are pleased to offer for sale this deceptively spacious THREE DOUBLE BEDROOM period mid Victorian terrace property arranged over four floors with a 50ft rear enclosed garden. This well presented property offers gas central heating and uPVC double glazing. The attractive accommodation is arranged over four floors and briefly comprises; a warm and welcoming entrance hallway, a bay fronted living room with an exposed brick chimney and a feature log burning fire, a spacious dining room with ample space for a large table and chairs which leads into an extended fitted kitchen with uPVC doors opening out into the rear garden. Access into a two converted chamber cellar can be found via the dining room, ideal for a variety of purposes including a home office, playroom or gym. To the first floor, a shaped landing provides entry into two double bedrooms and a contemporary three piece tiled shower room. Stairs rise from the first floor landing to the second floor where a large third double bedroom can be found. Externally, directly to the rear of the property, a walled courtyard provides an excellent space for alfresco dining during those summer months. A 50ft extensive mature enclosed garden beyond the courtyard makes this period home a perfect family home. Situated in an ideal location for a range of local amenities, transport links and is within the catchment area for several popular schools. Contact VitalSpace Estate Agents for further information or to arrange an internal inspection.