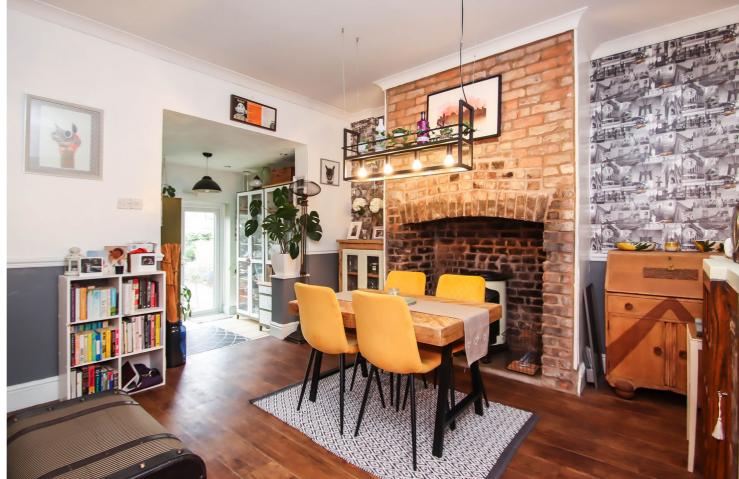

## Bent Terrace, Davyhulme, M41 7NA

\*\*ARRANGED OVER FOUR FLOORS\*\* - VITALSPACE ESTATE AGENTS are pleased to offer for sale this deceptively spacious THREE DOUBLE BEDROOM period mid Victorian terrace property arranged over four floors with a 50ft rear enclosed garden. This well presented property offers gas central heating and uPVC double glazing. The attractive accommodation is arranged over four floors and briefly comprises; a warm and welcoming entrance hallway, a bay fronted living room with an exposed brick chimney and a feature log burning fire, a spacious dining room with ample space for a large table and chairs which leads into an extended fitted kitchen with uPVC doors opening out into the rear garden. Access into a two converted chamber cellar can be found via the dining room, ideal for a variety of purposes including a home office, playroom or gym. To the first floor, a shaped landing provides entry into two double bedrooms and a contemporary three piece tiled shower room. Stairs rise from the first floor landing to the second floor where a large third double bedroom can be found. Externally, directly to the rear of the property, a walled courtyard provides an excellent space for alfresco dining during those summer months. A 50ft extensive mature enclosed garden beyond the courtyard makes this period home a perfect family home. Situated in an ideal location for a range of local amenities, transport links and is within the catchment area for several popular schools. Contact VitalSpace Estate Agents for further information or to arrange an internal inspection.