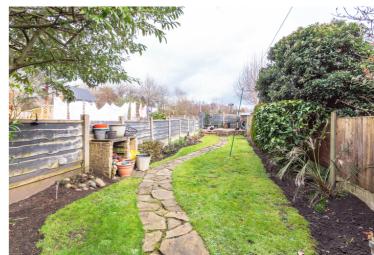

## Bent Terrace, Davyhulme, M41 7NA

\*\*ARRANGED OVER FOUR FLOORS\*\* - VITALSPACE ESTATE AGENTS are pleased to offer for sale this deceptively spacious THREE DOUBLE BEDROOM period mid Victorian terrace property arranged over four floors with a 50ft rear enclosed garden. This well presented property offers gas central heating and uPVC double glazing. The attractive accommodation is arranged over four floors and briefly comprises; a warm and welcoming entrance hallway, a bay fronted living room with an exposed brick chimney and a feature log burning fire, a spacious dining room with ample space for a large table and chairs which leads into an extended fitted kitchen with uPVC doors opening out into the rear garden. Access into a two converted chamber cellar can be found via the dining room, ideal for a variety of purposes including a home office, playroom or gym. To the first floor, a shaped landing provides entry into two double bedrooms and a contemporary three piece tiled shower room. Stairs rise from the first floor landing to the second floor where a large third double bedroom can be found. Externally, directly to the rear of the property, a walled courtyard provides an excellent space for alfresco dining during those summer months. A 50ft extensive mature enclosed garden beyond the courtyard makes this period home a perfect family home. Situated in an ideal location for a range of local amenities, transport links and is within the catchment area for several popular schools. Contact VitalSpace Estate Agents for further information or to arrange an internal inspection.