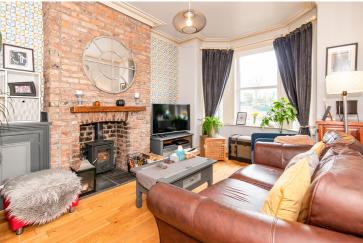

## Bent Terrace, Davyhulme, M41 7NA

\*\*ARRANGED OVER FOUR FLOORS\*\* - VITALSPACE ESTATE AGENTS are pleased to offer for sale this deceptively spacious THREE DOUBLE BEDROOM period mid Victorian terrace property arranged over four floors with a 50ft rear enclosed garden. This well presented property offers gas central heating and uPVC double glazing. The attractive accommodation is arranged over four floors and briefly comprises; a warm and welcoming entrance hallway, a bay fronted living room with an exposed brick chimney and a feature log burning fire, a spacious dining room with ample space for a large table and chairs which leads into an extended fitted kitchen with uPVC doors opening out into the rear garden. Access into a two converted chamber cellar can be found via the dining room, ideal for a variety of purposes including a home office, playroom or gym. To the first floor, a shaped landing provides entry into two double bedrooms and a contemporary three piece tiled shower room. Stairs rise from the first floor landing to the second floor where a large third double bedroom can be found. Externally, directly to the rear of the property, a walled courtyard provides an excellent space for alfresco dining during those summer months. A 50ft extensive mature enclosed garden beyond the courtyard makes this period home a perfect family home. Situated in an ideal location for a range of local amenities, transport links and is within the catchment area for several popular schools. Contact VitalSpace Estate Agents for further information or to arrange an internal inspection.