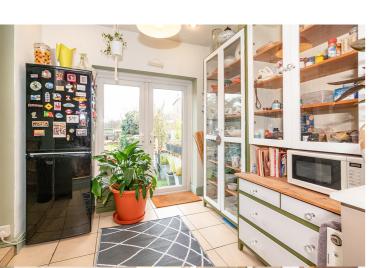

## Bent Terrace, Davyhulme, M41 7NA

\*\*ARRANGED OVER FOUR FLOORS\*\* - VITALSPACE ESTATE AGENTS are pleased to offer for sale this deceptively spacious THREE DOUBLE BEDROOM period mid Victorian terrace property arranged over four floors with a 50ft rear enclosed garden. This well presented property offers gas central heating and uPVC double glazing. The attractive accommodation is arranged over four floors and briefly comprises; a warm and welcoming entrance hallway, a bay fronted living room with an exposed brick chimney and a feature log burning fire, a spacious dining room with ample space for a large table and chairs which leads into an extended fitted kitchen with uPVC doors opening out into the rear garden. Access into a two converted chamber cellar can be found via the dining room, ideal for a variety of purposes including a home office, playroom or gym. To the first floor, a shaped landing provides entry into two double bedrooms and a contemporary three piece tiled shower room. Stairs rise from the first floor landing to the second floor where a large third double bedroom can be found. Externally, directly to the rear of the property, a walled courtyard provides an excellent space for alfresco dining during those summer months. A 50ft extensive mature enclosed garden beyond the courtyard makes this period home a perfect family home. Situated in an ideal location for a range of local amenities, transport links and is within the catchment area for several popular schools. Contact VitalSpace Estate Agents for further information or to arrange an internal inspection.