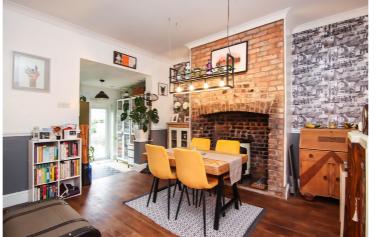

## Bent Terrace, Davyhulme, M41 7NA

\*\*ARRANGED OVER FOUR FLOORS\*\* - VITALSPACE ESTATE AGENTS are pleased to offer for sale this deceptively spacious THREE DOUBLE BEDROOM period mid Victorian terrace property arranged over four floors with a 50ft rear enclosed garden. This well presented property offers gas central heating and uPVC double glazing. The attractive accommodation is arranged over four floors and briefly comprises; a warm and welcoming entrance hallway, a bay fronted living room with an exposed brick chimney and a feature log burning fire, a spacious dining room with ample space for a large table and chairs which leads into an extended fitted kitchen with uPVC doors opening out into the rear garden. Access into a two converted chamber cellar can be found via the dining room, ideal for a variety of purposes including a home office, playroom or gym. To the first floor, a shaped landing provides entry into two double bedrooms and a contemporary three piece tiled shower room. Stairs rise from the first floor landing to the second floor where a large third double bedroom can be found. Externally, directly to the rear of the property, a walled courtyard provides an excellent space for alfresco dining during those summer months. A 50ft extensive mature enclosed garden beyond the courtyard makes this period home a perfect family home. Situated in an ideal location for a range of local amenities, transport links and is within the catchment area for several popular schools. Contact VitalSpace Estate Agents for further information or to arrange an internal inspection.