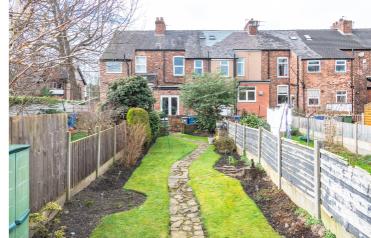

## Bent Terrace, Davyhulme, M41 7NA

\*\*ARRANGED OVER FOUR FLOORS\*\* - VITALSPACE ESTATE AGENTS are pleased to offer for sale this deceptively spacious THREE DOUBLE BEDROOM period mid Victorian terrace property arranged over four floors with a 50ft rear enclosed garden. This well presented property offers gas central heating and uPVC double glazing. The attractive accommodation is arranged over four floors and briefly comprises; a warm and welcoming entrance hallway, a bay fronted living room with an exposed brick chimney and a feature log burning fire, a spacious dining room with ample space for a large table and chairs which leads into an extended fitted kitchen with uPVC doors opening out into the rear garden. Access into a two converted chamber cellar can be found via the dining room, ideal for a variety of purposes including a home office, playroom or gym. To the first floor, a shaped landing provides entry into two double bedrooms and a contemporary three piece tiled shower room. Stairs rise from the first floor landing to the second floor where a large third double bedroom can be found. Externally, directly to the rear of the property, a walled courtyard provides an excellent space for alfresco dining during those summer months. A 50ft extensive mature enclosed garden beyond the courtyard makes this period home a perfect family home. Situated in an ideal location for a range of local amenities, transport links and is within the catchment area for several popular schools. Contact VitalSpace Estate Agents for further information or to arrange an internal inspection.

When was the property last rewired? Partial re-wire - circa 12 years ago

Which way does the garden face? East facing rear garden

Are there any extensions and if so when were they built? Kitchen extension prior to 2000