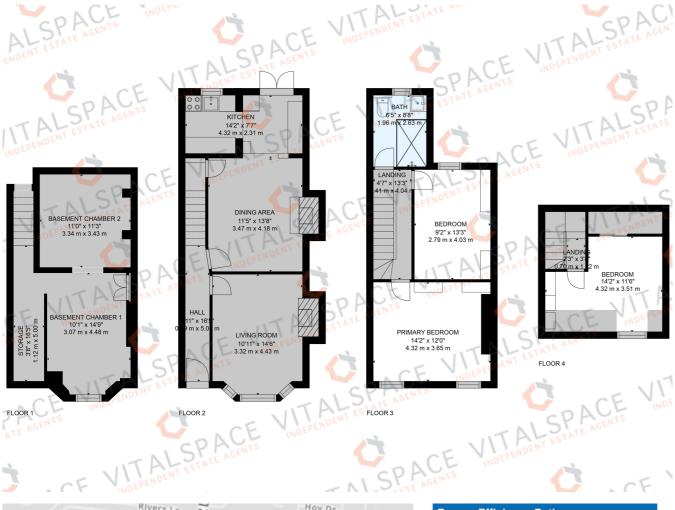

## Bent Terrace, Davyhulme, M41 7NA

\*\*ARRANGED OVER FOUR FLOORS\*\* - VITALSPACE ESTATE AGENTS are pleased to offer for sale this deceptively spacious THREE DOUBLE BEDROOM period mid Victorian terrace property arranged over four floors with a 50ft rear enclosed garden. This well presented property offers gas central heating and uPVC double glazing. The attractive accommodation is arranged over four floors and briefly comprises; a warm and welcoming entrance hallway, a bay fronted living room with an exposed brick chimney and a feature log burning fire, a spacious dining room with ample space for a large table and chairs which leads into an extended fitted kitchen with uPVC doors opening out into the rear garden. Access into a two converted chamber cellar can be found via the dining room, ideal for a variety of purposes including a home office, playroom or gym. To the first floor, a shaped landing provides entry into two double bedrooms and a contemporary three piece tiled shower room. Stairs rise from the first floor landing to the second floor where a large third double bedroom can be found. Externally, directly to the rear of the property, a walled courtyard provides an excellent space for alfresco dining during those summer months. A 50ft extensive mature enclosed garden beyond the courtyard makes this period home a perfect family home. Situated in an ideal location for a range of local amenities, transport links and is within the catchment area for several popular schools. Contact VitalSpace Estate Agents for further information or to arrange an internal inspection.

## **Features**

- Three Double bedrooms
- Mid period terrace
- Arranged over four floors
- 50 ft lawned rear garden
- Useful cellar rooms
- Extended kitchen
- Original Character features
- Convient location
- Gas central heating
- Viewing essential