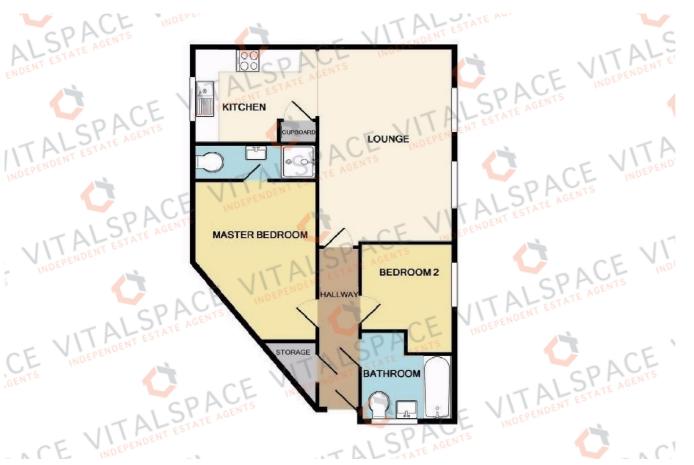

## Chorlton Road, Hulme, M15 4JG

\*\*NO ONWARD CHAIN\*\* - \*\*TWO DOUBLE BEDROOMS\*\* - VITALSPACE ESTATE AGENTS are pleased to offer for rental this fantastic TOP FLOOR apartment in convenient location being just minutes walk from City Centre. This stylish apartment has recently been redecorated throughout and benefits from generously proportioned double bedrooms, spacious open plan living area, fully equipped newly fitted kitchen with a 'Smeg' dishwasher and an 'American' style fridge/freezer, a tiled bathroom with a shower as well as an en-suite shower room. Contemporary decor and furnishings throughout. Other benefits include double glazing, gas central heating and secure parking. Ideally situated on Chorlton Road in the heart of Hulme, just a stones throw from the city centre and Manchester Universities and the motorway network. Hulme Park, local shops and ASDA Superstore are all walking distance from the apartment. Ideal for first-time buyers, young professionals, or investors seeking a lucrative rental opportunity. Contact VitalSpace Estate Agents for further information or to arrange an internal inspection.

## Features

- Two bedrooms
- Top floor position
- Popular location
- Recently refurbished
- Modern fitted kitchen
- No onward chain
- Excellent Investment
- En-suite shower room
- Open plan living kitchen
- Viewing recommended