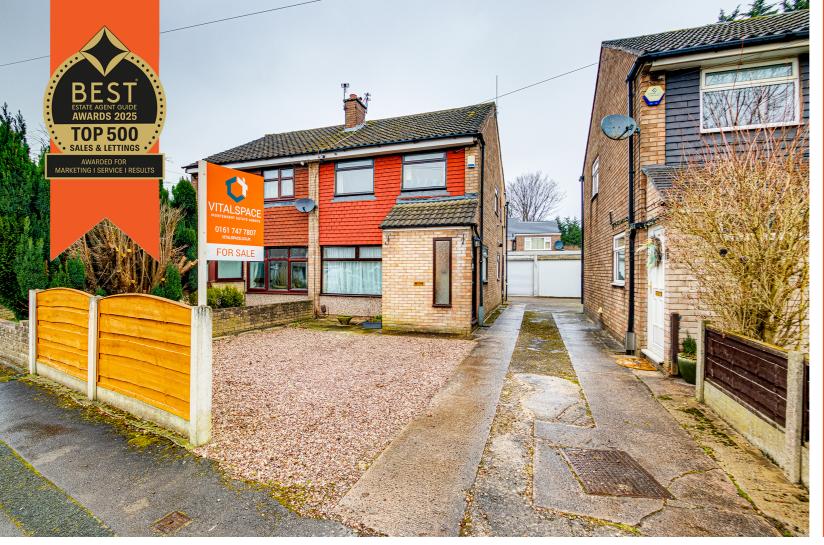

IONA WAY DAVYHULME

OFFERS OVER

£272,995

3 BEDROOMS

2 BATHROOMS

2 RECEPTIONS

EPC GRADE:- C

## lona Way, Davyhulme, M41 7EY

\*\*DOUBLE STOREY REAR EXTENSION\*\* - VITALSPACE ESTATE AGENT are delighted to bring to the market this deceptively spacious three bedroom semi detached family home located on the always popular Iona Way in Davyhulme. This sizeable dwelling boasts spacious living accommodation far larger than many other houses on the Wimpey development due a significantly sized rear extension and a converted loft room. Upon entering this attractive home, you are welcomed by a large living room which opens into a dining room with a modern fitted kitchen beyond. Stairs rise to the first floor level where three spacious bedrooms can be found alongside a three piece family bathroom. The master bedroom is 16ft in length and serviced by an en-suite shower room. There is also the added benefit of the loft room which was professionally converted in 2020. Externally, to the front of the property, a gravelled driveway provides excellent off road parking facilities leading up to a garage to the rear. To the rear itself, an enclosed mainly lawned garden can be found alongside a paved patio area. This property benefits from uPVC double glazing throughout and gas central heating. Located on a sought after Davyhulme road ideal for local amenities including the Trafford Centre, highly regarded schooling and offers excellent transport links to and from the City Centre, Trafford Centre and Salford Quays. Please kindly contact VitalSpace Estate Agents to arrange an internal inspection.