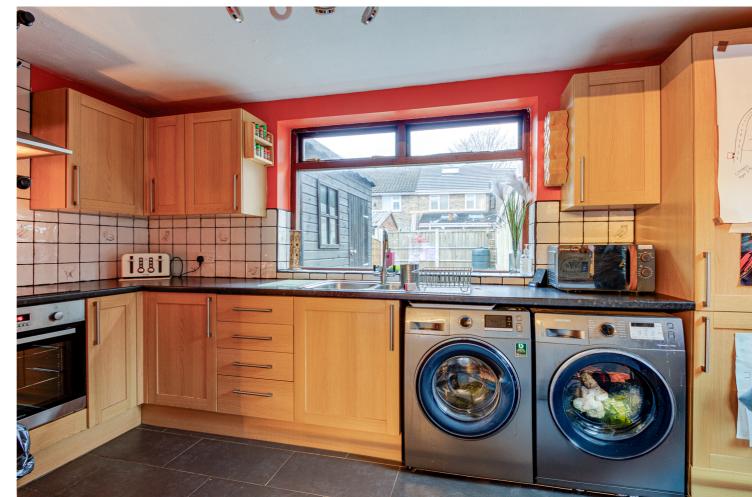

## lona Way, Davyhulme, M41 7EY

\*\*DOUBLE STOREY REAR EXTENSION\*\* - VITALSPACE ESTATE AGENT are delighted to bring to the market this deceptively spacious three bedroom semi detached family home located on the always popular Iona Way in Davyhulme. This sizeable dwelling boasts spacious living accommodation far larger than many other houses on the Wimpey development due a significantly sized rear extension and a converted loft room. Upon entering this attractive home, you are welcomed by a large living room which opens into a dining room with a modern fitted kitchen beyond. Stairs rise to the first floor level where three spacious bedrooms can be found alongside a three piece family bathroom. The master bedroom is 16ft in length and serviced by an en-suite shower room. There is also the added benefit of the loft room which was professionally converted in 2020. Externally, to the front of the property, a gravelled driveway provides excellent off road parking facilities leading up to a garage to the rear. To the rear itself, an enclosed mainly lawned garden can be found alongside a paved patio area. This property benefits from uPVC double glazing throughout and gas central heating. Located on a sought after Davyhulme road ideal for local amenities including the Trafford Centre, highly regarded schooling and offers excellent transport links to and from the City Centre, Trafford Centre and Salford Quays. Please kindly contact VitalSpace Estate Agents to arrange an internal inspection.