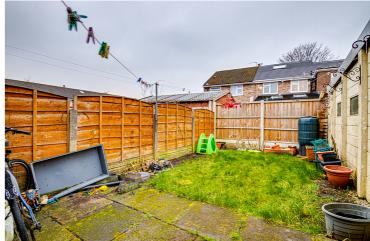

## lona Way, Davyhulme, M41 7EY

\*\*DOUBLE STOREY REAR EXTENSION\*\* - VITALSPACE ESTATE AGENT are delighted to bring to the market this deceptively spacious three bedroom semi detached family home located on the always popular Iona Way in Davyhulme. This sizeable dwelling boasts spacious living accommodation far larger than many other houses on the Wimpey development due a significantly sized rear extension and a converted loft room. Upon entering this attractive home, you are welcomed by a large living room which opens into a dining room with a modern fitted kitchen beyond. Stairs rise to the first floor level where three spacious bedrooms can be found alongside a three piece family bathroom. The master bedroom is 16ft in length and serviced by an en-suite shower room. There is also the added benefit of the loft room which was professionally converted in 2020. Externally, to the front of the property, a gravelled driveway provides excellent off road parking facilities leading up to a garage to the rear. To the rear itself, an enclosed mainly lawned garden can be found alongside a paved patio area. This property benefits from uPVC double glazing throughout and gas central heating. Located on a sought after Davyhulme road ideal for local amenities including the Trafford Centre, highly regarded schooling and offers excellent transport links to and from the City Centre, Trafford Centre and Salford Quays. Please kindly contact VitalSpace Estate Agents to arrange an internal inspection.

When was the property last rewired? Unknown

Which way does the garden face? North facing rear garden

Are there any extensions and if so when were they built? Pre purchase - loft converted in 2020

Reasons for sale of property? Relocate