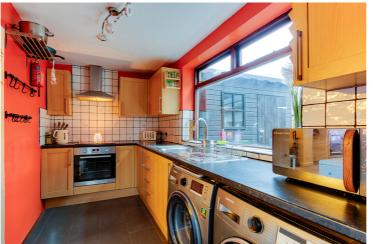

## lona Way, Davyhulme, M41 7EY

\*\*DOUBLE STOREY REAR EXTENSION\*\* - VITALSPACE ESTATE AGENT are delighted to bring to the market this deceptively spacious three bedroom semi detached family home located on the always popular Iona Way in Davyhulme. This sizeable dwelling boasts spacious living accommodation far larger than many other houses on the Wimpey development due a significantly sized rear extension and a converted loft room. Upon entering this attractive home, you are welcomed by a large living room which opens into a dining room with a modern fitted kitchen beyond. Stairs rise to the first floor level where three spacious bedrooms can be found alongside a three piece family bathroom. The master bedroom is 16ft in length and serviced by an en-suite shower room. There is also the added benefit of the loft room which was professionally converted in 2020. Externally, to the front of the property, a gravelled driveway provides excellent off road parking facilities leading up to a garage to the rear. To the rear itself, an enclosed mainly lawned garden can be found alongside a paved patio area. This property benefits from uPVC double glazing throughout and gas central heating. Located on a sought after Davyhulme road ideal for local amenities including the Trafford Centre, highly regarded schooling and offers excellent transport links to and from the City Centre, Trafford Centre and Salford Quays. Please kindly contact VitalSpace Estate Agents to arrange an internal inspection.