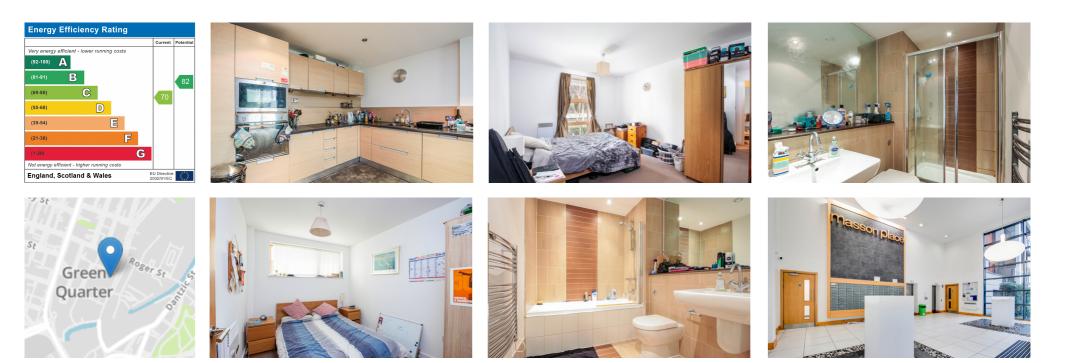

## **PROPERTY DETAILS**

\*\*AVAILABLE 17-03-25\*\* - \*\*PARKING INCLUDED\*\* - VITALSPACE ESTATE AGENTS are pleased to offer for rental this well presented two bedroom apartment is located within the popular Masson Place development in the Green Quarter. Positioned on the first floor, this spacious apartment offers open plan living area with ample space for a dining table. The kitchen is open plan to the living room and has integrated appliances. The master bedroom is a great size and has an en-suite modern shower room. There is also a second double bedroom and a main three piece bathroom. The property includes an allocated parking space. Masson Place is set within well-looked after communal gardens and has an on-site security office which looks after the Green Quarter developments. The development is within a few minutes walk of a local Co-op convenience store and is within a short walk of Victoria Train Station, the Arndale Centre, the Corn Exchange, NOMA district and offers easy access onto Trinity Way. Available from the 17-03-25 on a furnished basis. Contact VitalSpace Estate Agents for further information or to arrange an internal inspection.

## NOTE

All photographs are provided for guidance only. Redress scheme provided by: The Property Ombudsman Client Money Protection provided by: Propertymark – C0124317

EPC Grade:- C Council Tax Band - D Tenure - Leasehold