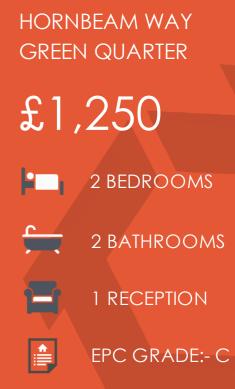

## Hornbeam Way, Green Quarter, M4 4AJ

## **PROPERTY DETAILS**

\*\*AVAILABLE 17-03-25\*\* - \*\*PARKING INCLUDED\*\* - VITALSPACE ESTATE AGENTS are pleased to offer for rental this well presented two bedroom apartment is located within the popular Masson Place development in the Green Quarter. Positioned on the first floor, this spacious apartment offers open plan living area with ample space for a dining table. The kitchen is open plan to the living room and has integrated appliances. The master bedroom is a great size and has an en-suite modern shower room. There is also a second double bedroom and a main three piece bathroom. The property includes an allocated parking space. Masson Place is set within well-looked after communal gardens and has an on-site security office which looks after the Green Quarter developments. The development is within a few minutes walk of a local Co-op convenience store and is within a short walk of Victoria Train Station, the Arndale Centre, the Corn Exchange, NOMA district and offers easy access onto Trinity Way. Available from the 17-03-25 on a furnished basis. Contact VitalSpace Estate Agents for further information or to arrange an internal inspection.

## NOTE

All photographs are provided for guidance only. Redress scheme provided by: The Property Ombudsman Client Money Protection provided by: Propertymark – C0124317

EPC Grade:- C Council Tax Band - D Tenure - Leasehold