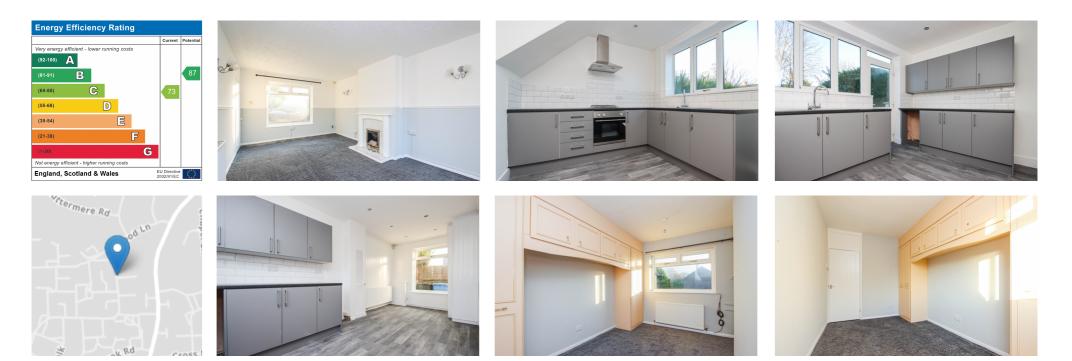

## **PROPERTY DETAILS**

\*\*VIDEO TOUR\*\* - \*\*AVAILABLE 24-03-25\*\* - VITALSPACE ESTATE AGENTS are pleased to offer for rental this well presented, recently refurbished THREE BEDROOM mid terraced property offering spacious family accommodation with a good sized rear garden. Benefiting from gas central heating and uPVC double glazing, this attractive home comprises; a welcoming entrance hallway, a good sized living room and a generously sized dining kitchen complete with a newly fitted range of wall and base units with attractive splash back tiling. To the first floor there are three well proportioned bedrooms and a bathroom with a shower over the bath. Externally, to the rear of the property, a private, enclosed rear garden can be found which is not overlooked. A detached outbuilding/garage can also be found to the rear of the garden providing excellent dry storage space. Further benefits of this desirable rent property include newly fitted carpets, new decoration and newly installed modern fitted kitchen. This property is located within walking distance of Partington town centre and the recently built shopping centre. Our Lady of Lourdes Catholic Primary School 0.3 miles and Broadoak School 0.5 miles. Partington also benefits from easy access to Lymm and is only a few minutes drive to the M60 motorway. Available from the 24-03-25 on an unfurnished basis. An internal viewing is highly recommended to fully appreciate all this property has to offer. Contact VitalSpace Estate Agents for further information.

## TERMS

All photographs are provided for guidance only. Redress scheme provided by: The Property Ombudsman Client Money Protection provided by: Propertymark – C0124317

EPC Grade:- C Council Tax Band - A Tenure - Freehold