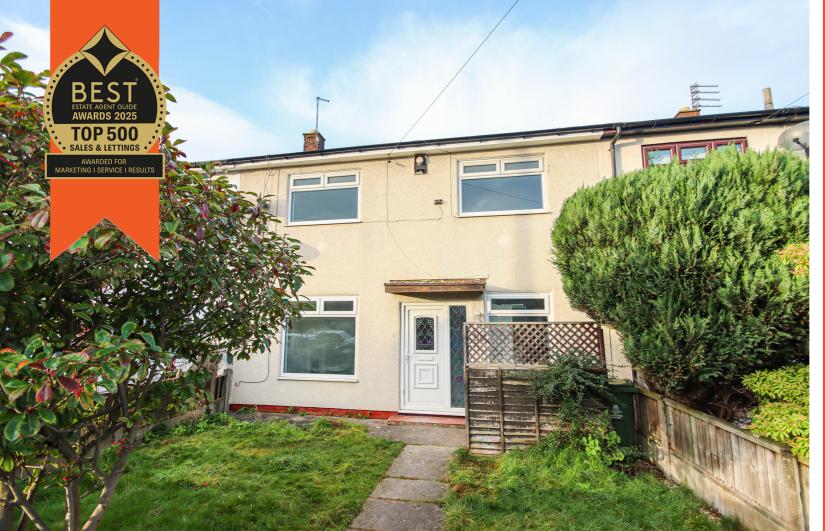

## Wood Lane, Partington, M31 4LX

## **PROPERTY DETAILS**

\*\*VIDEO TOUR\*\* - \*\*AVAILABLE 24-03-25\*\* - VITALSPACE ESTATE AGENTS are pleased to offer for rental this well presented, recently refurbished THREE BEDROOM mid terraced property offering spacious family accommodation with a good sized rear garden. Benefiting from gas central heating and uPVC double glazing, this attractive home comprises; a welcoming entrance hallway, a good sized living room and a generously sized dining kitchen complete with a newly fitted range of wall and base units with attractive splash back tiling. To the first floor there are three well proportioned bedrooms and a bathroom with a shower over the bath. Externally, to the rear of the property, a private, enclosed rear garden can be found which is not overlooked. A detached outbuilding/garage can also be found to the rear of the garden providing excellent dry storage space. Further benefits of this desirable rent property include newly fitted carpets, new decoration and newly installed modern fitted kitchen. This property is located within walking distance of Partington town centre and the recently built shopping centre. Our Lady of Lourdes Catholic Primary School 0.3 miles and Broadoak School 0.5 miles. Partington also benefits from easy access to Lymm and is only a few minutes drive to the M60 motorway. Available from the 24-03-25 on an unfurnished basis. An internal viewing is highly recommended to fully appreciate all this property has to offer. Contact VitalSpace Estate Agents for further information.