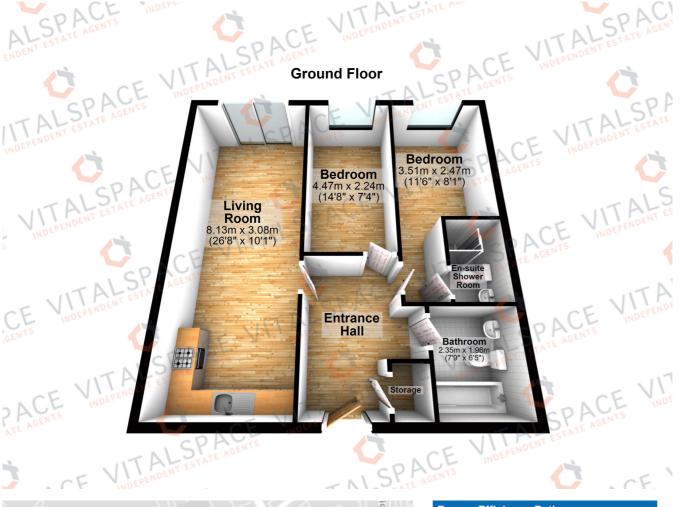

## Number One, Media City, M50 2BB

□\*\*NO ONWARD CHAIN\*\* - VITALSPACE ESTATE AGENTS are pleased to offer this spacious, well presented TWO BEDROOM apartment located on the fourteenth floor of this recently built waterfront development. The Number One Building has been constructed to a high specification located in the heart of Media City, home to the BBC, ITV and a selection of high quality bars and restaurants. This modern, desirable apartment briefly comprises; entrance hallway, open plan living area, a contemporary fitted kitchen complete with a host of integrated appliances, master bedroom with ensuite shower room and a second bedroom alongside a three piece bathroom. Located just minutes away from the nightlife of the Quays, you really couldn't be better located for both work and play. The Metrolink station is literally right on your doorstep, so travelling into the city centre couldn't be easier. Contact VitalSpace Estate Agents for further information or to arrange an internal inspection.

## **Features**

- Two bedroom
- Two bathrooms
- Fourteenth floor
- Home of the BBC and ITV
- Waterfront development
- Contemporary fitted kitchen
- Open aspect views
- No onward chain
- Attractively priced
- Viewing recommended