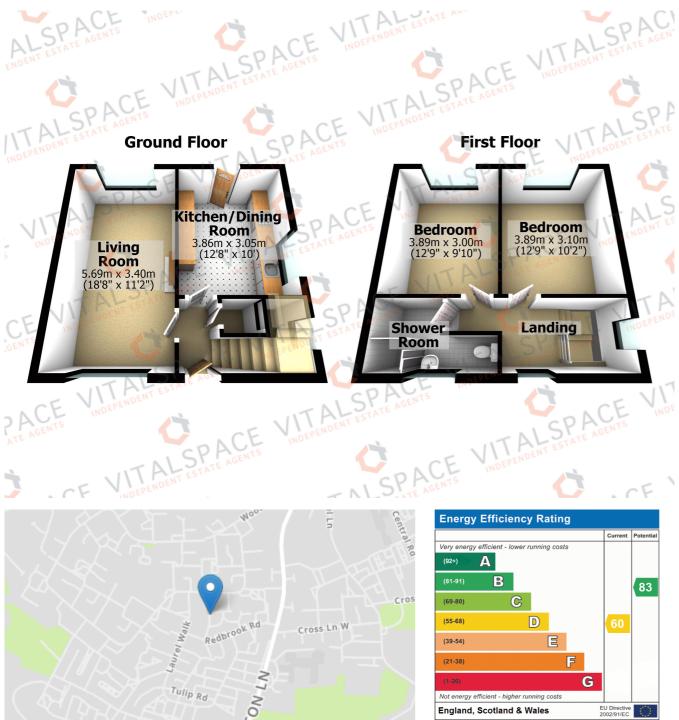

## Blossom Road, Partington, M31 4JH

VITALSPACE ESTATE AGENTS are pleased to offer for sale this attractively presented, TWO DOUBLE BEDROOM end terrace property situated on an extremely popular, yet quiet Partington road. This property is warmed by a gas central heating system and is uPVC double glazed and internal the accommodation briefly comprises; an impressive 18ft living room and a generously sized breakfast kitchen complete with an impressive range of wall and base units with space for a breakfast table if required. To the first floor, there are two spacious bedrooms and a contemporary three piece family shower room. Externally, to the front of the property, a gated driveway can be found providing excellent off road parking facilities. To the rear, an WEST facing low maintenance garden can be found, mainly paved with a shaped artificial lawned area, all enclosed by timber fenced boundaries. Located within walking distance to the shopping centre and Partington sports village. Partington also benefits from easy access to Lymm and is only a few minutes drive to the M60 motorway. We expect interest will be forthcoming and would encourage any interested parties to contact our office to arrange an internal inspection.

## Features

- Two double bedrooms
- End terrace property
- Gas central heating
- uPVC double glazing
- Off road parking
- West facing rear garden
- 18ft living room
- Ideal first home
- Quiet Partington location
- Viewing essential