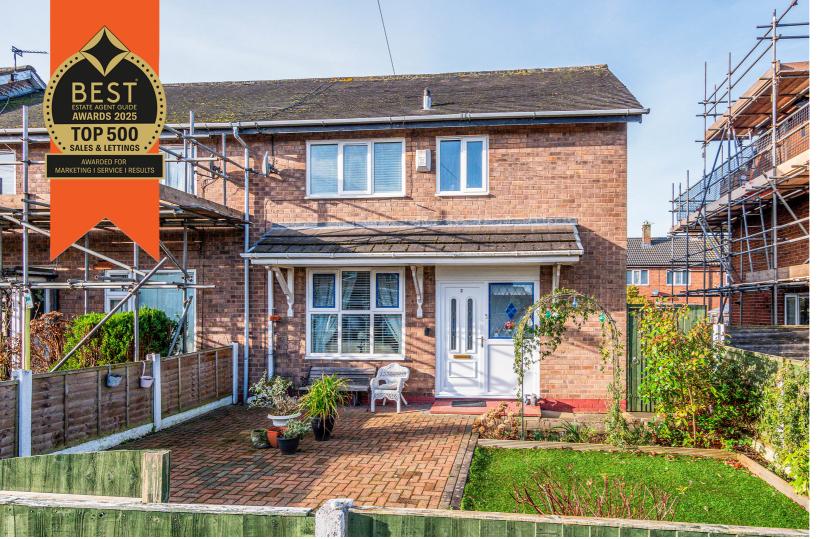

## Blossom Road, Partington, M31 4JH

VITALSPACE ESTATE AGENTS are pleased to offer for sale this attractively presented, TWO DOUBLE BEDROOM end terrace property situated on an extremely popular, yet quiet Partington road. This property is warmed by a gas central heating system and is uPVC double glazed and internal the accommodation briefly comprises; an impressive 18ft living room and a generously sized breakfast kitchen complete with an impressive range of wall and base units with space for a breakfast table if required. To the first floor, there are two spacious bedrooms and a contemporary three piece family shower room. Externally, to the front of the property, a gated driveway can be found providing excellent off road parking facilities. To the rear, an WEST facing low maintenance garden can be found, mainly paved with a shaped artificial lawned area, all enclosed by timber fenced boundaries. Located within walking distance to the shopping centre and Partington sports village. Partington also benefits from easy access to Lymm and is only a few minutes drive to the M60 motorway. We expect interest will be forthcoming and would encourage any interested parties to contact our office to arrange an internal inspection.

## Features

- Two double bedrooms
- End terrace property
- Gas central heating
- uPVC double glazing
- Off road parking
- West facing rear garden
- 18ft living room
- Ideal first home
- Quiet Partington location
- Viewing essential