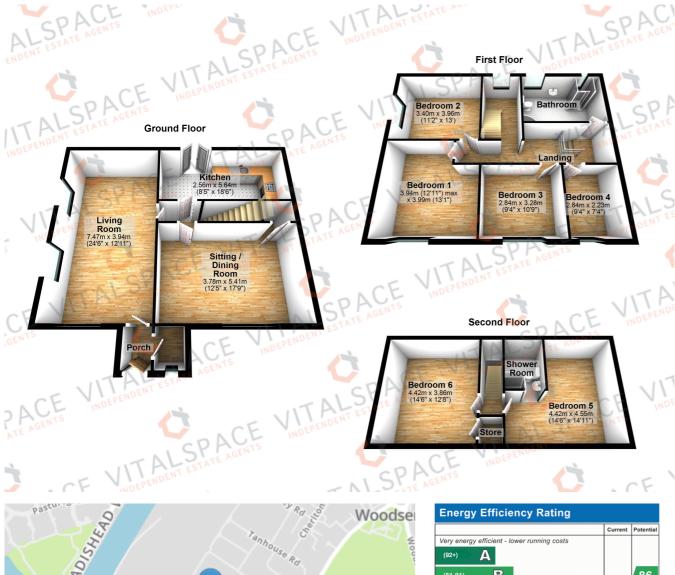

## Valley Road South, Flixton, M41 6WN

\*\*SPACIOUS FAMILY HOME\*\* - \*\*DELIGHTFUL OPEN ASPECT VIEWS\*\* -VITALSPACE ESTATE AGENTS are delighted to offer for sale this spacious SIX BEDROOM extended end terrace family residence offering space in abundance alongside a high quality finish. In brief the vast accommodation which is arranged over three floors comprises; entrance hallway with cloaks cupboard, a generously sized 24ft living room, a 17ft sitting/dining room and a modern breakfast kitchen with double doors opening out into the rear garden. To the first floor, a shaped landing provides entry into a beautiful four piece luxury bathroom and four of the six bedrooms. The two further double bedrooms can be found within the professionally converted loft space, one of which benefits from a three piece en-suite shower room. Externally, this property is situated on a larger than average corner plot with a block paved driveway accessed via wrought iron gates. To the side there is a secluded lawned garden with access to the rear where there is an ornate mainly paved garden can be found providing space for a table and chairs during those summer months. Further benefits include gas central heating, uPVC double glazing throughout and open aspect views to the property of the property overlooking a pleasant green. This property would make a perfect family home, Ideal for local schools and amenities at Woodsend Circle. An internal inspection is essential and early viewings are required to avoid disappointment. Contact VitalSpace Estate Agents on for further information or to arrange an internal inspection.

| Energy Efficiency Rating                           |               |   |             |           |
|----------------------------------------------------|---------------|---|-------------|-----------|
|                                                    |               |   | Current     | Potential |
| Very energy efficient - lower running costs        |               |   |             |           |
| (92+) <b>A</b>                                     |               |   |             |           |
| (81-91) <b>B</b>                                   |               |   |             | 86        |
| (69-80)                                            | ;             |   |             |           |
| (55-68)                                            | D             |   | 63          |           |
| (39-54)                                            | E             |   |             |           |
| (21-38)                                            | F             |   |             |           |
| (1-20)                                             |               | G |             |           |
| Not energy efficient - higher                      | running costs |   |             |           |
| England, Scotland & Wales  EU Directive 2002/91/EC |               |   | $  \cdot  $ |           |