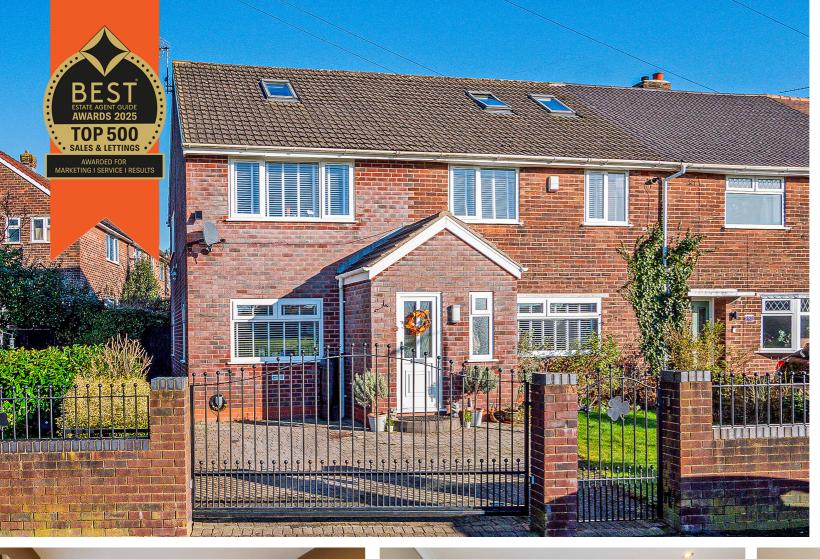

## Valley Road South, Flixton, M41 6WN

\*\*SPACIOUS FAMILY HOME\*\* - \*\*DELIGHTFUL OPEN ASPECT VIEWS\*\* -VITALSPACE ESTATE AGENTS are delighted to offer for sale this spacious SIX BEDROOM extended end terrace family residence offering space in abundance alongside a high quality finish. In brief the vast accommodation which is arranged over three floors comprises; entrance hallway with cloaks cupboard, a generously sized 24ft living room, a 17ft sitting/dining room and a modern breakfast kitchen with double doors opening out into the rear garden. To the first floor, a shaped landing provides entry into a beautiful four piece luxury bathroom and four of the six bedrooms. The two further double bedrooms can be found within the professionally converted loft space, one of which benefits from a three piece en-suite shower room. Externally, this property is situated on a larger than average corner plot with a block paved driveway accessed via wrought iron gates. To the side there is a secluded lawned garden with access to the rear where there is an ornate mainly paved garden can be found providing space for a table and chairs during those summer months. Further benefits include gas central heating, uPVC double glazing throughout and open aspect views to the property of the property overlooking a pleasant green. This property would make a perfect family home, Ideal for local schools and amenities at Woodsend Circle. An internal inspection is essential and early viewings are required to avoid disappointment. Contact VitalSpace Estate Agents on for further information or to arrange an internal inspection.

## Features

- Six Bedrooms
  - End terrace townhouse
- Significantly extended
- Arranged over three floors
- Professionally converted loft
- Open aspect views
- Modern fitted kitchen
- Ideal family home
- Gas central heating
- Viewing recommended