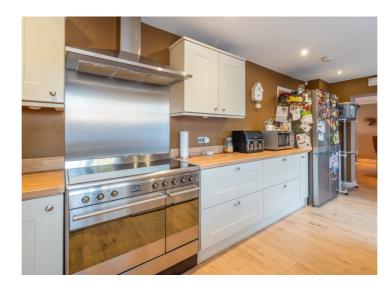

## Valley Road South, Flixton, M41 6WN

\*\*SPACIOUS FAMILY HOME\*\* - \*\*DELIGHTFUL OPEN ASPECT VIEWS\*\* -VITALSPACE ESTATE AGENTS are delighted to offer for sale this spacious SIX BEDROOM extended end terrace family residence offering space in abundance alongside a high quality finish. In brief the vast accommodation which is arranged over three floors comprises; entrance hallway with cloaks cupboard, a generously sized 24ft living room, a 17ft sitting/dining room and a modern breakfast kitchen with double doors opening out into the rear garden. To the first floor, a shaped landing provides entry into a beautiful four piece luxury bathroom and four of the six bedrooms. The two further double bedrooms can be found within the professionally converted loft space, one of which benefits from a three piece en-suite shower room. Externally, this property is situated on a larger than average corner plot with a block paved driveway accessed via wrought iron gates. To the side there is a secluded lawned garden with access to the rear where there is an ornate mainly paved garden can be found providing space for a table and chairs during those summer months. Further benefits include gas central heating, uPVC double glazing throughout and open aspect views to the property of the property overlooking a pleasant green. This property would make a perfect family home, Ideal for local schools and amenities at Woodsend Circle. An internal inspection is essential and early viewings are required to avoid disappointment. Contact VitalSpace Estate Agents on for further information or to arrange an internal inspection.

## Features

- Six Bedrooms
  - End terrace townhouse
- Significantly extended
- Arranged over three floors
- Professionally converted loft
- Open aspect views
- Modern fitted kitchen
- Ideal family home
- Gas central heating
- Viewing recommended