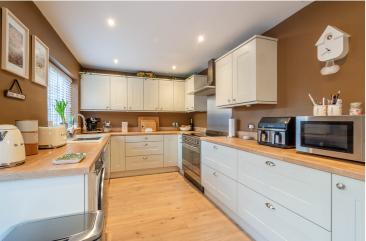

## Valley Road South, Flixton, M41 6WN

\*\*SPACIOUS FAMILY HOME\*\* - \*\*DELIGHTFUL OPEN ASPECT VIEWS\*\* -VITALSPACE ESTATE AGENTS are delighted to offer for sale this spacious SIX BEDROOM extended end terrace family residence offering space in abundance alongside a high quality finish. In brief the vast accommodation which is arranged over three floors comprises; entrance hallway with cloaks cupboard, a generously sized 24ft living room, a 17ft sitting/dining room and a modern breakfast kitchen with double doors opening out into the rear garden. To the first floor, a shaped landing provides entry into a beautiful four piece luxury bathroom and four of the six bedrooms. The two further double bedrooms can be found within the professionally converted loft space, one of which benefits from a three piece en-suite shower room. Externally, this property is situated on a larger than average corner plot with a block paved driveway accessed via wrought iron gates. To the side there is a secluded lawned garden with access to the rear where there is an ornate mainly paved garden can be found providing space for a table and chairs during those summer months. Further benefits include gas central heating, uPVC double glazing throughout and open aspect views to the property of the property overlooking a pleasant green. This property would make a perfect family home, Ideal for local schools and amenities at Woodsend Circle. An internal inspection is essential and early viewings are required to avoid disappointment. Contact VitalSpace Estate Agents on for further information or to arrange an internal inspection.

## Features

- Six Bedrooms
  - End terrace townhouse
- Significantly extended
- Arranged over three floors
- Professionally converted loft
- Open aspect views
- Modern fitted kitchen
- Ideal family home
- Gas central heating
- Viewing recommended