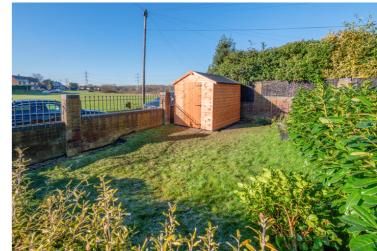

## Valley Road South, Flixton, M41 6WN

\*\*SPACIOUS FAMILY HOME\*\* - \*\*DELIGHTFUL OPEN ASPECT VIEWS\*\* -VITALSPACE ESTATE AGENTS are delighted to offer for sale this spacious SIX BEDROOM extended end terrace family residence offering space in abundance alongside a high quality finish. In brief the vast accommodation which is arranged over three floors comprises; entrance hallway with cloaks cupboard, a generously sized 24ft living room, a 17ft sitting/dining room and a modern breakfast kitchen with double doors opening out into the rear garden. To the first floor, a shaped landing provides entry into a beautiful four piece luxury bathroom and four of the six bedrooms. The two further double bedrooms can be found within the professionally converted loft space, one of which benefits from a three piece en-suite shower room. Externally, this property is situated on a larger than average corner plot with a block paved driveway accessed via wrought iron gates. To the side there is a secluded lawned garden with access to the rear where there is an ornate mainly paved garden can be found providing space for a table and chairs during those summer months. Further benefits include gas central heating, uPVC double glazing throughout and open aspect views to the property of the property overlooking a pleasant green. This property would make a perfect family home, Ideal for local schools and amenities at Woodsend Circle. An internal inspection is essential and early viewings are required to avoid disappointment. Contact VitalSpace Estate Agents on for further information or to arrange an internal inspection.