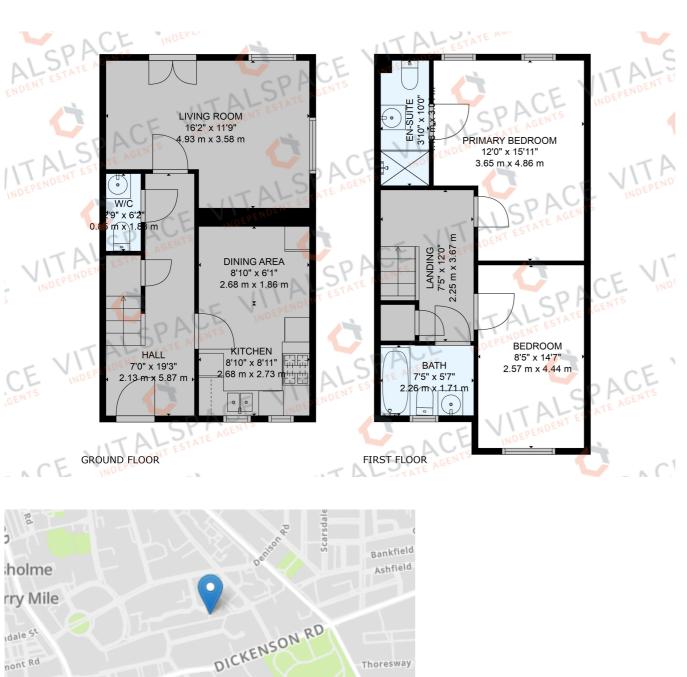

## Schuster Road, Victoria Park, M14 5LX

\*\*VIDEO TOUR\*\* - \*\*LARGE REAR GARDEN\*\* - VITALSPACE ESTATE AGENTS are pleased to offer for sale this deceptively spacious TWO DOUBLE BEDROOM semi detached property situated within the sought after and leafy conservation area of Victoria Park, and within easy access of Manchester city centre, Universities and MRI Hospital. Approached via a driveway providing excellent off road parking facilities, the tastefully presented accommodation comprises; a generous entrance hallway with a conveniently located WC and under stairs storage cupboard, a spacious open plan dining kitchen complete with a range of fitted wall and base units and a host of integrated appliances. Adjacent to the dining kitchen is a superb living room with access into the rear garden via uPVC double doors. To the first floor, a shaped landing provides entry into two double bedrooms overlooking both the front and rear elevations of the property, the main bedroom benefits from an ensuite shower room. A second double bedroom can be found on the first floor alongside a three piece family bathroom with a shower over bath combination. Externally, to the rear of the property, a large mainly lawned garden can be found with a paved pathway surrounding the property. Further benefits of this property include gas central heating and uPVC double glazing. As mentioned, this property is located in Victoria park with easy access to Wilmslow Road and Manchester Grammar School as well as excellent transport links to the City Centre. Contact VitalSpace Estate Agents for further information or to arrange an internal viewing.