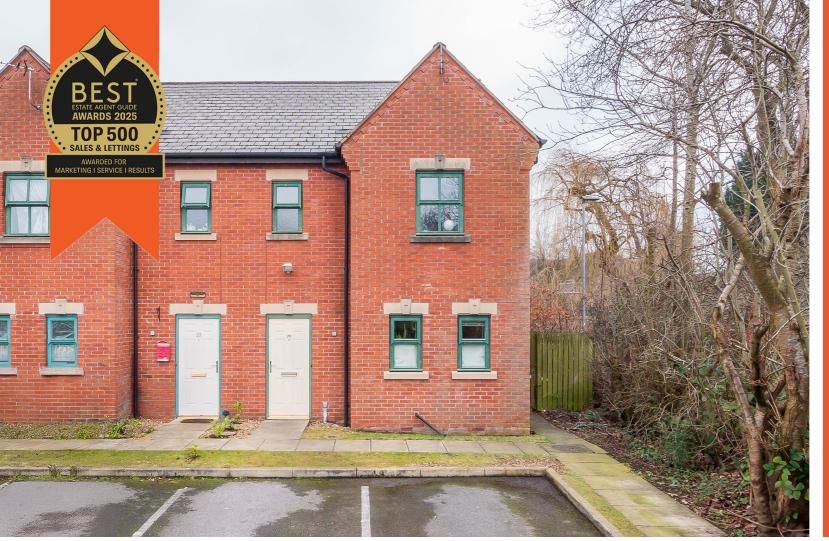

## Schuster Road, Victoria Park, M14 5LX

\*\*VIDEO TOUR\*\* - \*\*LARGE REAR GARDEN\*\* - VITALSPACE ESTATE AGENTS are pleased to offer for sale this deceptively spacious TWO DOUBLE BEDROOM semi detached property situated within the sought after and leafy conservation area of Victoria Park, and within easy access of Manchester city centre, Universities and MRI Hospital. Approached via a driveway providing excellent off road parking facilities, the tastefully presented accommodation comprises; a generous entrance hallway with a conveniently located WC and under stairs storage cupboard, a spacious open plan dining kitchen complete with a range of fitted wall and base units and a host of integrated appliances. Adjacent to the dining kitchen is a superb living room with access into the rear garden via uPVC double doors. To the first floor, a shaped landing provides entry into two double bedrooms overlooking both the front and rear elevations of the property, the main bedroom benefits from an ensuite shower room. A second double bedroom can be found on the first floor alongside a three piece family bathroom with a shower over bath combination. Externally, to the rear of the property, a large mainly lawned garden can be found with a paved pathway surrounding the property. Further benefits of this property include gas central heating and uPVC double glazing. As mentioned, this property is located in Victoria park with easy access to Wilmslow Road and Manchester Grammar School as well as excellent transport links to the City Centre. Contact VitalSpace Estate Agents for further information or to arrange an internal viewing.

## **Features**

- Two double bedrooms
- Semi detached property
- Modern built home
- Large rear garden
- Gas central heating
- uPVC double glazing
- En-suite shower room
- Open plan dining kitchen
- Sought-after Location
- Viewing recommended