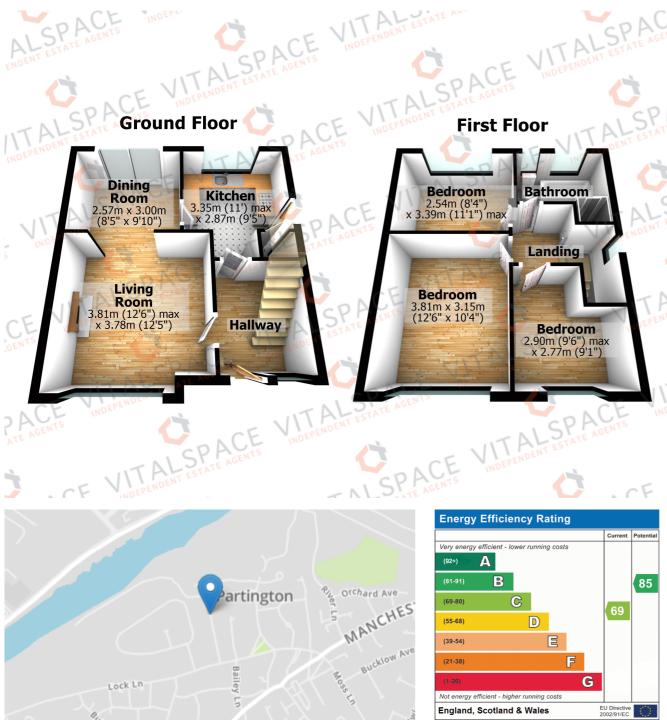

## Elizabeth Road, Partington, M31 4PU

\*\*NO ONWARD CHAIN\*\* - VITALSPACE ESTATE AGENTS have pleasure in bringing to the sales market this well presented THREE BEDROOM family home located on a quiet Partington cul-de-sac. Perfectly situated offering well balanced accommodation, this attractive property briefly comprises; a welcoming entrance hallway, a well proportioned bay fronted living room which leads into a good sized dining room with sliding doors opening out into the rear garden. A modern kitchen completes complete with a host of wall and base units with contrasting worksurfaces. To the first floor level, a shaped landing gives access into three generously sized bedrooms and a contemporary four piece bathroom with a separate bath and shower cubicle. Externally to the front of the property, there is a large driveway offering excellent off road parking facilities and leads up to a carport with a detached garage beyond. To the rear of the property, a mainly lawned WEST facing garden can be found, enclosed be timber fencing with a paved patio area providing an excellent space for entertaining during those summer months. Further benefits of this desirable home include double glazing and gas central heating. This well presented property is situated within easy reach of the property is Partington Town Centre which boasts an array of shops and popular amenities. There are bus facilities and local schools and St Mary's church within walking distance. Partington is also well connected for commuting into Sale, Altrincham, Urmston, Warrington and very handy for Dunham Massey. To arrange an appointment to view or for further information, please contact VitalSpace Estate Agents.