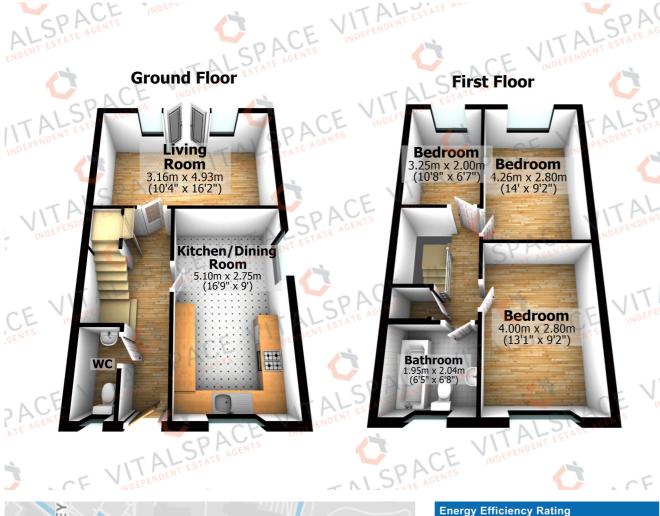

## Fleming Drive, Stretford, M32 0GR

\*\*VIDEO TOUR\*\* - VITALSPACE ESTATE AGENTS are pleased to offer for sale this immaculately presented, THREE BEDROOM end terrace family home located just a short walk from Stretford mall, highly regarded schools and parks. Offering a blend of contemporary design and functionality, in further detail, this spacious property briefly comprises; a welcoming entrance hallway, a downstairs WC and a modern fitted dining kitchen complete with a host of wall and base units with contrasting worksurfaces and attractive splash back tiling. The kitchen opens into a dining area which provides space for a dining table and chairs if required. To the rear of the property, a generously sized living room can be found with double uPVC doors opening out into the rear garden. To the first floor, a shaped landing provides entry into three well proportioned bedrooms and a contemporary three piece family bathroom with a shower over bath combination. Externally, to the front of the property, a driveway leading down to the side of the property providing off road parking facilities for multiple vehicles alongside a lawned garden and a paved pathway. To the rear, the landscaped garden backs onto the Bridgewater Canal and consists of a lawned area with shaped flower beds, a large paved patio area and a raised decked seating area, all enclosed by timber fenced boundaries. This property is situated close to Stretford Marina, Trafford Park train station into Manchester, lovely canal walks and just a short cycle journey to Media City. A short walk to Stretford Mall, Stretford Metro-link and the lovely Victoria Park. Contact VitalSpace Estate Agents for further information or to arrange an internal inspection.

## Features

- Three bedrooms
- End terrace property
- Gas central heating
- uPVC double glazing
- Modern dining kitchen
- Landscaped rear garden
- Downstairs WC
- Quiet Stretford location
- Immaculate condition
- Viewing essential