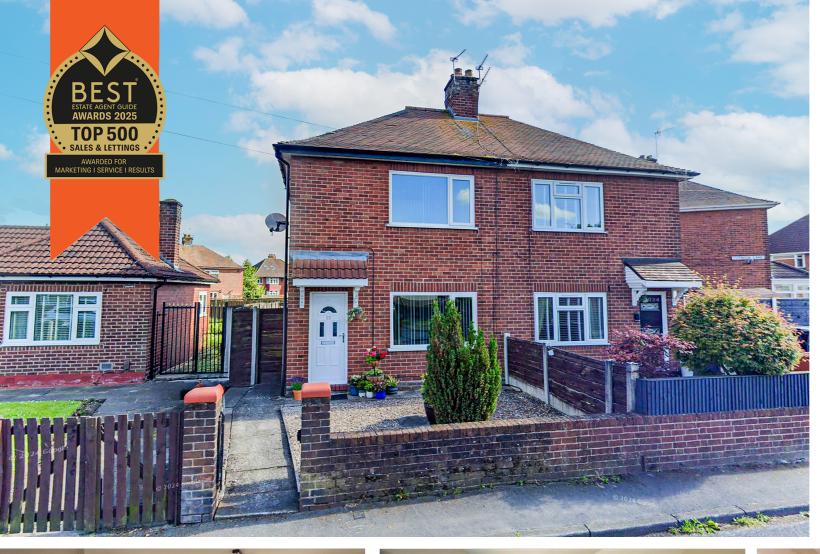

CUTNOOK LANE IRLAM

£950

2 BEDROOMS

1 BATHROOM

2 RECEPTIONS

EPC GRADE:- C

## Cutnook Lane, Irlam, M44 6JS

## PROPERTY DETAILS

\*\*AVAILABLE NOW\*\* - \*\*EXTENDED ACCOMMODATION\*\* - VITALSPACE ESTATE AGENTS are delighted to offer for rental this fantastic TWO DOUBLE BEDROOM semi detached property located in the desirable and ever popular area of Irlam. Offering tastefully decorated accommodation, this attractive home comprises, a warm and welcoming entrance hallway, a spacious living room, a generously sized dining kitchen and a wellproportioned sitting room with access out into the rear garden. Stairs rise to the first floor level where two generously sized bedrooms can be found, alongside a contemporary three-piece family bathroom with a shower over bath combination. Externally, to the rear of this property, an enclosed, low maintenance paved garden can be found offering a perfect place for alfresco dining during those summer months without the hassle of extensive upkeep. Situated in a sought-after location providing convenient access to local amenities, schools, and transportation links. The surrounding area provides a vibrant community atmosphere, with a range of shops and cafes within easy reach. Available from the 18-03-25 on an unfurnished basis, viewing comes highly recommended. Contact Vital Space Estate Agents for more information or to arrange an internal inspection.