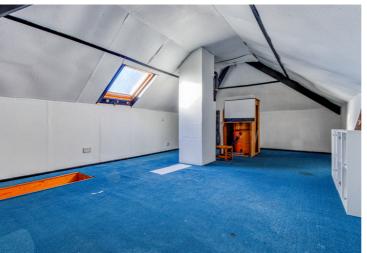

## Winchester Road, Urmston, M41 OUL

\*\*VIDEO TOUR\*\* - \*\*LANDSCAPED SOUTH FACING GARDEN\*\* - \*\*NO ONWARD CHAIN\*\* - VITALSPACE ESTATE AGENTS are pleased to offer for sale this well proportioned, tastefully presented TWO DOUBLE BEDROOM detached bungalow located on the always popular Winchester Road in Urmston. Offered for sale with no onward chain, this attractive property briefly comprises; porch, a warm and welcoming entrance hallway, a generously sized bay fronted living room, a 12ft dining room which opens into a uPVC conservatory with double doors opening out into the landscaped south facing rear garden. The dining room also provides access into a fitted kitchen. Two large double bedrooms comes complete with a range of fitted wardrobes and storage cupboards, serviced by a luxurious three piece tiled bathroom. A pull down ladder provides access up into a large loft space, ideal for dry storage. Externally, this handsome family home is set back from Winchester Road and approached via a gated, paved driveway which leads up to an attached, integral garage. To the rear of the property, a delightful, mature, landscaped garden can be found, boasting a sunny South facing aspect backing directly onto Granville Allotments. The garden itself is packed full of mature plants, shrubs and trees with a paved patio area, ideal for a table and chairs during those summer months. This property is situated within walking distance of Urmston, enjoying the fantastic convenience of being just minutes walk to an excellent array of local facilities including an exceptional range of shops, general services and restaurants. For commuters, the property positioned is within close proximity to the motorway network and Urmston train Station. For families with children, the property is situated within the catchment for Davyhulme Primary School on Canterbury Road. For further information or to arrange an internal inspection, please contact VitalSpace Estate Agents.

## Features

- Two double bedrooms
- Detached bungalow
- No onward chain
- Three reception rooms
- Gated drive and garage
- South facing rear garden
- Gas central heating
- uPVC double glazing
- Highly desirable location
- Useful loft room