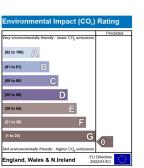

## NOTE

This property is available from 06-12-21 on an unfurnished basis with a minimum 6 month tenancy. The rent will be payable monthly, in advance and will be exclusive of council tax and all other utilities. A security deposit of the equivalent of one month's rent plus £100.00 will be payable prior to the tenancy start date. Restrictions; No Smokers, No Pets, Tenant(s) income no less than monthly rent x 30