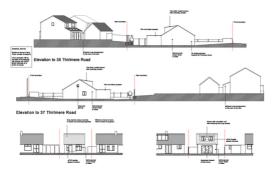

## PROPERTY DETAILS

\*\*DEVELOPMENT OPPORTUNITY\*\* - VITALSPACE ESTATE AGENTS are privileged to offer for sale a rare opportunity to acquire a development site occupying a favourable location on a quiet Partington road. This development opportunity benefits from full granted planning permission for the erection of of single storey detached dormer bungalow with new vehicle access (Application Number: 114536/FUL/24). Benefiting from foul and surface water connections and timber fenced boundaries, this site has been stoned in readiness for construction to commence. Positioned on arguably the most favoured road in Partington, any developer can be sure the finished property would be extremely desirable. Situated on an established residential road, this site is perfectly placed to enjoy the ever growing amenities of Partington, within walking distance of the shopping centre, Broadoak High School and Partington sports village. Partington also benefits from easy access to Lymm and is only a few minutes drive to the M60 motorway. Full plans available upon request. Contact VitalSpace Estate Agents for further information.