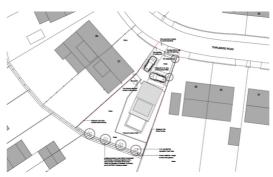

## PROPERTY DETAILS

\*\*DEVELOPMENT OPPORTUNITY\*\* - VITALSPACE ESTATE AGENTS are privileged to offer for sale a rare opportunity to acquire a development site occupying a favourable location on a quiet Partington road. This development opportunity benefits from full granted planning permission for the erection of of single storey detached dormer bungalow with new vehicle access (Application Number: 114536/FUL/24). Benefiting from foul and surface water connections and timber fenced boundaries, this site has been stoned in readiness for construction to commence. Positioned on arguably the most favoured road in Partington, any developer can be sure the finished property would be extremely desirable. Situated on an established residential road, this site is perfectly placed to enjoy the ever growing amenities of Partington, within walking distance of the shopping centre, Broadoak High School and Partington sports village. Partington also benefits from easy access to Lymm and is only a few minutes drive to the M60 motorway. Full plans available upon request. Contact VitalSpace Estate Agents for further information.