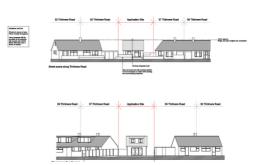

## PROPERTY DETAILS

\*\*DEVELOPMENT OPPORTUNITY\*\* - VITALSPACE ESTATE AGENTS are privileged to offer for sale a rare opportunity to acquire a development site occupying a favourable location on a quiet Partington road. This development opportunity benefits from full granted planning permission for the erection of of single storey detached dormer bungalow with new vehicle access (Application Number: 114536/FUL/24). Benefiting from foul and surface water connections and timber fenced boundaries, this site has been stoned in readiness for construction to commence. Positioned on arguably the most favoured road in Partington, any developer can be sure the finished property would be extremely desirable. Situated on an established residential road, this site is perfectly placed to enjoy the ever growing amenities of Partington, within walking distance of the shopping centre, Broadoak High School and Partington sports village. Partington also benefits from easy access to Lymm and is only a few minutes drive to the M60 motorway. Full plans available upon request. Contact VitalSpace Estate Agents for further information.