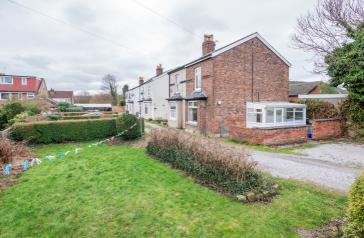

## Bent Lanes, Davyhulme, M41 8PB

\*\*VIDEO TOUR\*\* - \*\*EXCELLENT FIRST TIME PURCHASE\*\* -VITALSPACE ESTATE AGENTS are pleased to offer for sale this well presented, TWO DOUBLE BEDROOM semi detached property situated within a popular residential area close to both Davyhulme Road and Woodhouse Road. Located on a quiet enclave just off Bent Lanes, this desirable property benefits from tastefully presented accommodation which briefly comprises; a uPVC versatile entrance porch / dining room which leads into a generously sized bay fronted living room with a feature log burning fire alongside a modern fitted breakfast kitchen fitted with a host of wall and base units with contrasting worksurfaces above. A contemporary three piece shower room with a double sized shower completes the ground floor accommodation. Stairs rise to the first floor level where two generously sized double bedrooms can be found, both fitted with bespoke wardrobes creating excellent storage space. The exterior aesthetics are complemented by a small lawned garden bordered by neat hedgerows alongside a gravel driveway providing off road parking for multiple vehicles. A dwarf walled, gated courtyard provides a suitable space for alfresco dining during those summer months. Set back from Bent Lanes, this impressive home is conveniently situated for several popular schools, amenities and transport links with Urmston Retail Park just around the corner along with access to the M60 and M62. Ideal for any first time buyer, an internal inspection comes highly recommended.