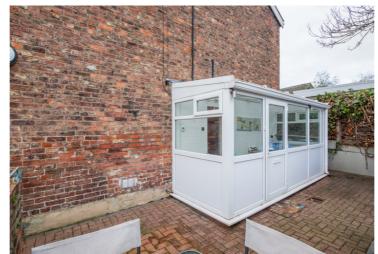

## Bent Lanes, Davyhulme, M41 8PB

\*\*VIDEO TOUR\*\* - \*\*EXCELLENT FIRST TIME PURCHASE\*\* -VITALSPACE ESTATE AGENTS are pleased to offer for sale this well presented, TWO DOUBLE BEDROOM semi detached property situated within a popular residential area close to both Davyhulme Road and Woodhouse Road. Located on a quiet enclave just off Bent Lanes, this desirable property benefits from tastefully presented accommodation which briefly comprises; a uPVC versatile entrance porch / dining room which leads into a generously sized bay fronted living room with a feature log burning fire alongside a modern fitted breakfast kitchen fitted with a host of wall and base units with contrasting worksurfaces above. A contemporary three piece shower room with a double sized shower completes the ground floor accommodation. Stairs rise to the first floor level where two generously sized double bedrooms can be found, both fitted with bespoke wardrobes creating excellent storage space. The exterior aesthetics are complemented by a small lawned garden bordered by neat hedgerows alongside a gravel driveway providing off road parking for multiple vehicles. A dwarf walled, gated courtyard provides a suitable space for alfresco dining during those summer months. Set back from Bent Lanes, this impressive home is conveniently situated for several popular schools, amenities and transport links with Urmston Retail Park just around the corner along with access to the M60 and M62. Ideal for any first time buyer, an internal inspection comes highly recommended.

When was the property last rewired? Yes, 2021

Which way does the garden face? South facing garden

Are there any extensions and if so when were they built? uPVC porch - pre purchase

Reasons for sale of property? Upsize