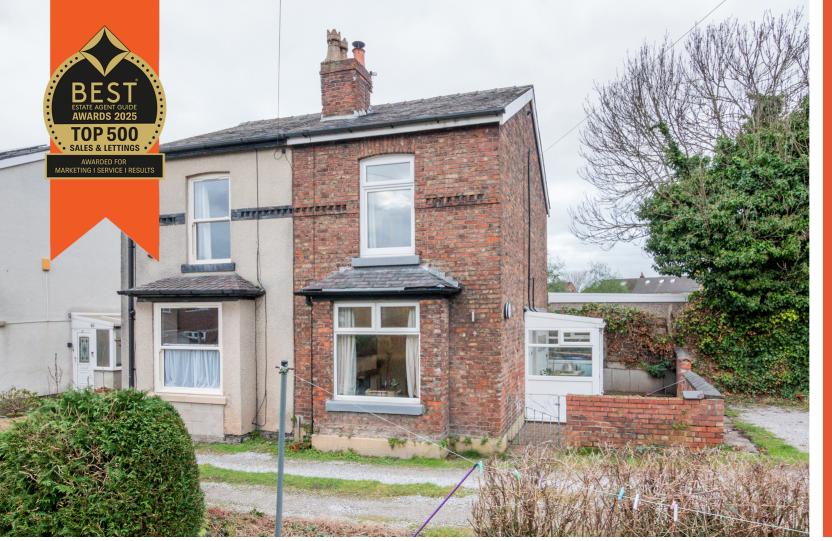

## Bent Lanes, Davyhulme, M41 8PB

\*\*VIDEO TOUR\*\* - \*\*EXCELLENT FIRST TIME PURCHASE\*\* -VITALSPACE ESTATE AGENTS are pleased to offer for sale this well presented, TWO DOUBLE BEDROOM semi detached property situated within a popular residential area close to both Davyhulme Road and Woodhouse Road. Located on a quiet enclave just off Bent Lanes, this desirable property benefits from tastefully presented accommodation which briefly comprises; a uPVC versatile entrance porch / dining room which leads into a generously sized bay fronted living room with a feature log burning fire alongside a modern fitted breakfast kitchen fitted with a host of wall and base units with contrasting worksurfaces above. A contemporary three piece shower room with a double sized shower completes the ground floor accommodation. Stairs rise to the first floor level where two generously sized double bedrooms can be found, both fitted with bespoke wardrobes creating excellent storage space. The exterior aesthetics are complemented by a small lawned garden bordered by neat hedgerows alongside a gravel driveway providing off road parking for multiple vehicles. A dwarf walled, gated courtyard provides a suitable space for alfresco dining during those summer months. Set back from Bent Lanes, this impressive home is conveniently situated for several popular schools, amenities and transport links with Urmston Retail Park just around the corner along with access to the M60 and M62. Ideal for any first time buyer, an internal inspection comes highly recommended.

## **Features**

- Two double bedrooms
- Semi detached property
- Excellent first home
- South facing garden
- Off road parking
- Ground floor shower room
- Quiet cul de sac
- Modern breakfast kitchen
- Gas central heating
- Viewing essential