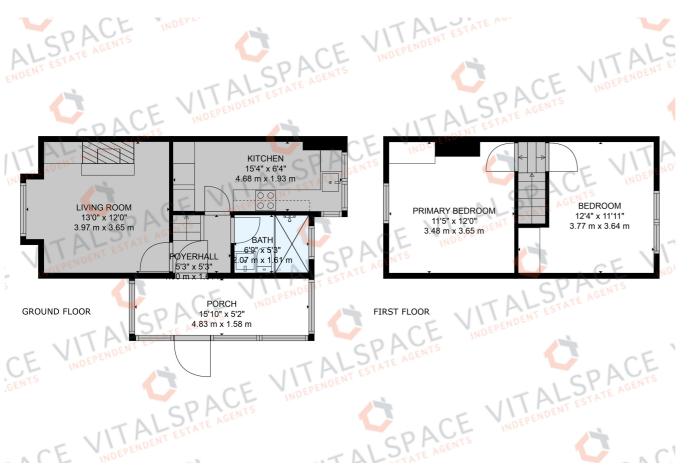

## Bent Lanes, Davyhulme, M41 8PB

\*\*VIDEO TOUR\*\* - \*\*EXCELLENT FIRST TIME PURCHASE\*\* -VITALSPACE ESTATE AGENTS are pleased to offer for sale this well presented, TWO DOUBLE BEDROOM semi detached property situated within a popular residential area close to both Davyhulme Road and Woodhouse Road. Located on a quiet enclave just off Bent Lanes, this desirable property benefits from tastefully presented accommodation which briefly comprises; a uPVC versatile entrance porch / dining room which leads into a generously sized bay fronted living room with a feature log burning fire alongside a modern fitted breakfast kitchen fitted with a host of wall and base units with contrasting worksurfaces above. A contemporary three piece shower room with a double sized shower completes the ground floor accommodation. Stairs rise to the first floor level where two generously sized double bedrooms can be found, both fitted with bespoke wardrobes creating excellent storage space. The exterior aesthetics are complemented by a small lawned garden bordered by neat hedgerows alongside a gravel driveway providing off road parking for multiple vehicles. A dwarf walled, gated courtyard provides a suitable space for alfresco dining during those summer months. Set back from Bent Lanes, this impressive home is conveniently situated for several popular schools, amenities and transport links with Urmston Retail Park just around the corner along with access to the M60 and M62. Ideal for any first time buyer, an internal inspection comes highly recommended.