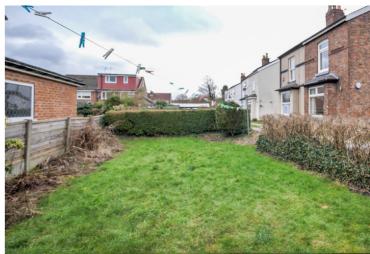

## Bent Lanes, Davyhulme, M41 8PB

\*\*VIDEO TOUR\*\* - \*\*EXCELLENT FIRST TIME PURCHASE\*\* -VITALSPACE ESTATE AGENTS are pleased to offer for sale this well presented, TWO DOUBLE BEDROOM semi detached property situated within a popular residential area close to both Davyhulme Road and Woodhouse Road. Located on a quiet enclave just off Bent Lanes, this desirable property benefits from tastefully presented accommodation which briefly comprises; a uPVC versatile entrance porch / dining room which leads into a generously sized bay fronted living room with a feature log burning fire alongside a modern fitted breakfast kitchen fitted with a host of wall and base units with contrasting worksurfaces above. A contemporary three piece shower room with a double sized shower completes the ground floor accommodation. Stairs rise to the first floor level where two generously sized double bedrooms can be found, both fitted with bespoke wardrobes creating excellent storage space. The exterior aesthetics are complemented by a small lawned garden bordered by neat hedgerows alongside a gravel driveway providing off road parking for multiple vehicles. A dwarf walled, gated courtyard provides a suitable space for alfresco dining during those summer months. Set back from Bent Lanes, this impressive home is conveniently situated for several popular schools, amenities and transport links with Urmston Retail Park just around the corner along with access to the M60 and M62. Ideal for any first time buyer, an internal inspection comes highly recommended.

When was the property last rewired? Yes, 2021

Which way does the garden face? South facing garden

Are there any extensions and if so when were they built? uPVC porch - pre purchase

Reasons for sale of property? Upsize