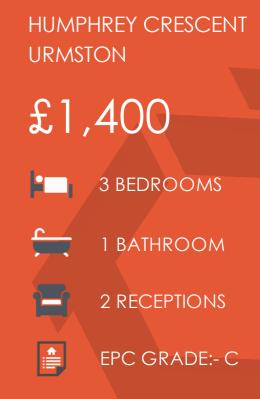

## Humphrey Crescent, Urmston, M41 9PU

## **PROPERTY DETAILS**

\*\*SOUTHERLY FACING REAR GARDEN\*\* - \*\*AVAILABLE NOW\*\* - VITALSPACE ESTATE AGENTS are privileged to offer for rental this well presented three bedroom extended semi detached family residence situated on the peaceful Humphrey Crescent in Urmston. In 'move in' condition and must be viewed to be appreciated. In brief the accommodation comprises entrance porch, a welcoming hallway, bay fronted living room, sitting room, modern kitchen, and a downstairs WC. To the first floor, a shaped landing provides entry into three well proportioned bedrooms and a luxury tiled four piece bathroom. The property is warmed by gas central heating & is uPVC double glazed. To the front of the property there is a paved driveway access