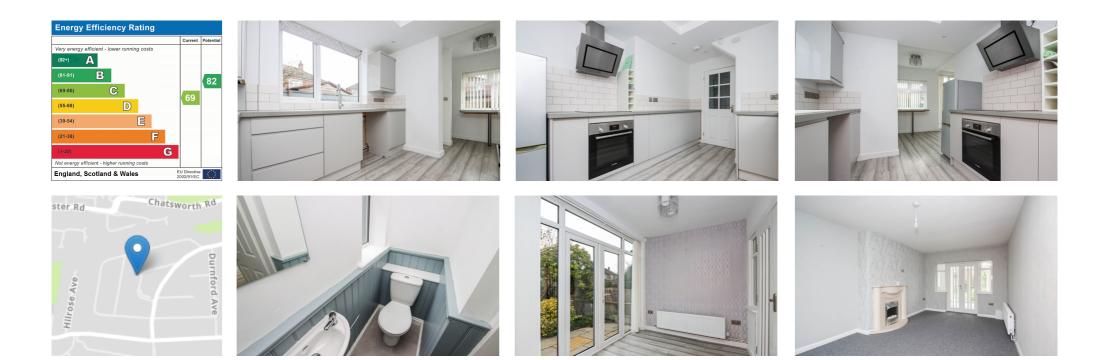

## **PROPERTY DETAILS**

\*\*SOUTHERLY FACING REAR GARDEN\*\* - \*\*AVAILABLE NOW\*\* - VITALSPACE ESTATE AGENTS are privileged to offer for rental this well presented three bedroom extended semi detached family residence situated on the peaceful Humphrey Crescent in Urmston. In 'move in' condition and must be viewed to be appreciated. In brief the accommodation comprises entrance porch, a welcoming hallway, bay fronted living room, sitting room, modern kitchen, and a downstairs WC. To the first floor, a shaped landing provides entry into three well proportioned bedrooms and a luxury tiled four piece bathroom. The property is warmed by gas central heating & is uPVC double glazed. To the front of the property there is a paved driveway accessed via wrought iron gates. To the southerly facing rear there is a detached garage along with a pleasant garden. Benefiting from a southerly aspect with a paved patio area, lawned garden and further decked patio, all of which is fenced for privacy. Available now on an unfurnished basis. Ideally placed for the well regarded schools, amenities and transport links. Contact Urmston's leading estate agent for further information or to arrange an internal inspection.

## TERMS

All photographs are provided for guidance only. Redress scheme provided by: The Property Ombudsman Client Money Protection provided by: Propertymark – C0124317

EPC Grade:- D Council Tax Band - C Tenure – Freehold