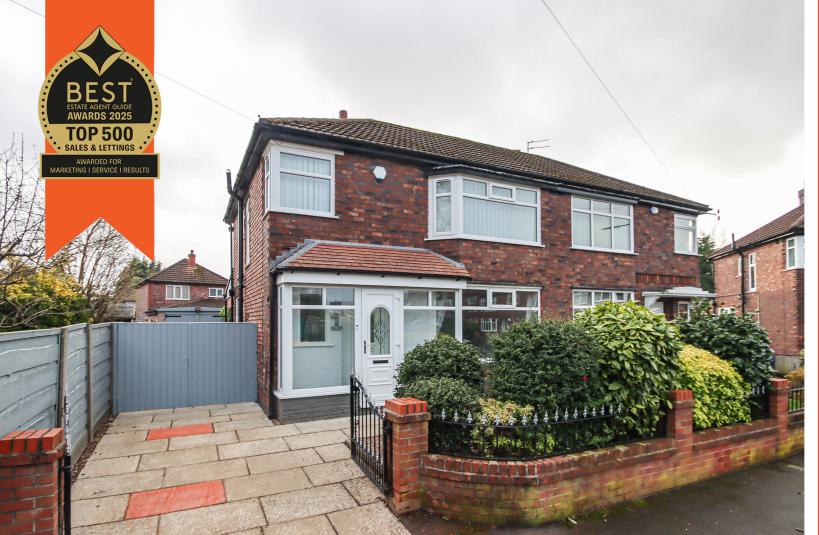

## **PROPERTY DETAILS**

\*\*SOUTHERLY FACING REAR GARDEN\*\* - \*\*AVAILABLE NOW\*\* - VITALSPACE ESTATE AGENTS are privileged to offer for rental this well presented three bedroom extended semi detached family residence situated on the peaceful Humphrey Crescent in Urmston. In 'move in' condition and must be viewed to be appreciated. In brief the accommodation comprises entrance porch, a welcoming hallway, bay fronted living room, sitting room, modern kitchen, and a downstairs WC. To the first floor, a shaped landing provides entry into three well proportioned bedrooms and a luxury tiled four piece bathroom. The property is warmed by gas central heating & is uPVC double glazed. To the front of the property there is a paved driveway accessed via wrought iron gates. To the southerly facing rear there is a detached garage along with a pleasant garden. Benefiting from a southerly aspect with a paved patio area, lawned garden and further decked patio, all of which is fenced for privacy. Available now on an unfurnished basis. Ideally placed for the well regarded schools, amenities and transport links. Contact Urmston's leading estate agent for further information or to arrange an internal inspection.