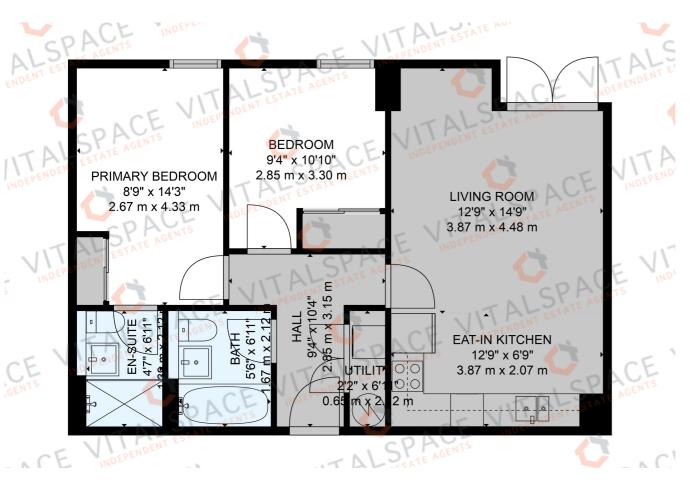

## Cheetham Hill Road, Manchester, M4 4GA

\*\*VIDEO TOUR\*\* - \*\*PARKING INCLUDED\*\* - \*\*NO ONWARD CHAIN\*\* - VITALSPACE ESTATE AGENTS are proud to present to the market this luxury TWO DOUBLE BEDROOM, TWO BATHROOM apartment in Hallmark Tower. Located perfectly for quick access to Manchester City Centre and all that it has to offer with restaurants, bars, retail stores, local amenities as well as the AO Arena, Victoria Station and The Printworks all a short stroll away. Upon entering the building, residents are greeted by a five-star lobby that offers a warm welcome with a luxury hotel feel and the friendly concierge. Situated on the eighth floor, this dual aspect apartment with high quality finishes and state of the art fittings affords spacious entrance hallway with storage and utility. Open plan kitchen, dining and living area with integrated appliances and balcony with fantastic views across the City. Two double bedrooms, both with built in wardrobes and the master with ensuite. The main bathroom features a shower over the bath. The apartment further benefits from a video intercom system, fob entry and MVHR. Additional development facilities include a cycle store, secure car parking, a ground floor terrace with covered seating as well as a landscaped 12th floor roof garden with fantastic views. Contact VitalSpace Estate Agents for further information or to arrange an internal inspection.