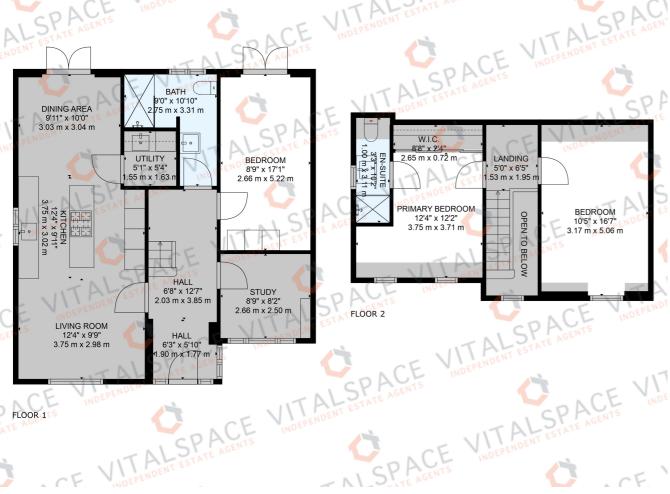

## Lulworth Avenue, Flixton, M41 8UH

\*\*VIDEO TOUR\*\* - \*\*IMPRESSIVE OPEN PLAN DINING KITCHEN\*\* - VTIALSPACE ESTATE AGENTS are delighted to bring to the sales market this simply stunning, comprehensively renovated and reconfigured detached dormer bungalow located on a quiet Flixton Road. No expense has been spared by our clients when renovating this property which has resulted in an extremely stylish, beautifully appointed, spacious yet versatile family home with three / four large bedrooms arranged over two floors. In brief, the enviable accommodation comprises; an impressive, vaulted reception hallway which really sets the tone, with access into a well proportioned living room which opens into a superb kitchen, perfect for entertaining. The kitchen includes a range of wall, drawer and base units and high quality integrated appliances with a central feature island. This leads to a dining area with double doors opening out into the rear garden. A large double bedroom, a study/fourth bedroom and a luxury tiled shower room can also be accessed via the entrance hallway. A useful utility room completes the ground floor accommodation. Stairs rise to the first floor level with access into two further double bedrooms, one serviced by an en-suite shower room. Externally, this property is approached by a gated, paved driveway providing excellent off road parking facilities. To the rear, a secluded, mainly lawned garden can be found with a patio area which is ideal for alfresco dining during those summer months. Further benefits of this tastefully presented property include uPVC double glazing, an annually serviced gas central heating system and an electrical re-wire and new roof in 2014. Conveniently situated within easy reach of Davyhulme Golf Course, Urmston town centre, an excellent range of shops, general services and restaurants and is within the catchment area of the popular Flixton Primary School. For commuters, this property is positioned within close proximity to the motorway network and just 15 minutes walk from Flixton train station. Contact VitalSpace Estate Agents for further information or to arrange an internal inspection.