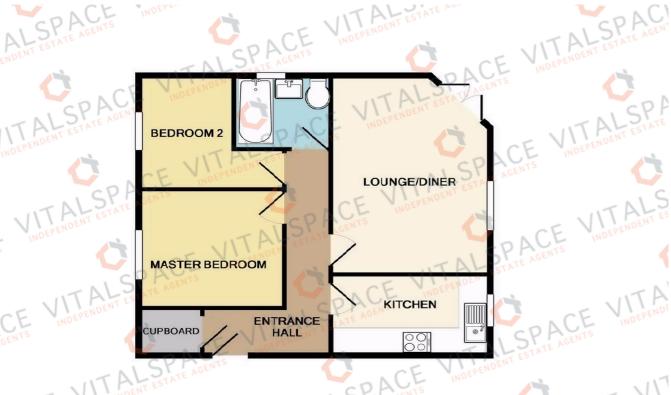

## Rook Street, Hulme, M15 5PS

\*\*RECENTLY RENOVATED\*\* - \*\*VIDEO TOUR\*\* - \*\*NO CHAIN\*\* - VITALSPACE ESTATE AGENTS are pleased to offer for sale this spacious and well presented TWO DOUBLE BEDROOM second floor apartment situated in poplar area of Hulme within short distance to Manchester City Centre, Close to a range of local amenities and major transport links. The well presented accommodation briefly comprises; a welcoming entrance hallway, a shaped living room with a Juliet balcony, a separate modern fitted kitchen, two good sized bedrooms and a modern fitted bathroom with a shower over. This property benefits from a gas central heating system and has uPVC double glazed windows. Available from the 09-08-24 on an unfurnished basis. There is also the benefit of a designated PARKING space in a secure courtyard. As mentioned, this desirable apartment is positioned within walking distance of Manchester city centre. An internal inspection comes highly recommended.

Whilst every attempt has been made to ensure the accuracy of the floor plan contained here, measurements of doors, windows, rooms and any other items are approximate and no responsibility is taken for any error, omission, or mis-statement. This plan is for illustrative purposes only and should be used by any prospective purchaser. The services, systems and applances shown have not been tested and no guarantee as to their operability or efficiency can be given Made with Metropic ©2010