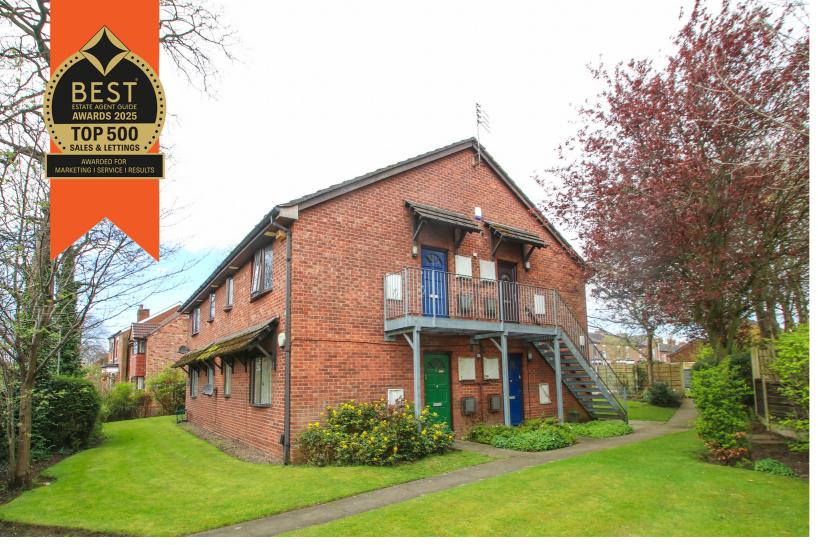

# Stretford Road, Urmston, M41 9LZ

### PROPERTY DETAILS

\*\*AVAILABLE 10-02-25\*\* - A RECENTLY REFURBISHED ONE BEDROOM apartment located on Stretford Road, Urmston. Well positioned for local amenities and transport links this contemporary ground floor apartment briefly comprises; entrance hallway, open plan living / dining area which opens into the a modern fitted kitchen, a double bedroom with an en suite bathroom. This apartment benefits from double glazed windows throughout plus a gas central heating. The apartment is set within beautiful communal grounds including allocated parking and visitor spaces. This property is conveniently situated within easy reach of Urmston town centre with its excellent range of shops, general services and restaurants. For commuters, the property positioned is within walking distance of Urmston train station and has excellent access to the motorway network. Contact VitalSpace Estate Agents to arrange a viewing appointment or for further information. Available 10-02-25 on an UNFURNISHED basis.

## **MULBERRY COURT**