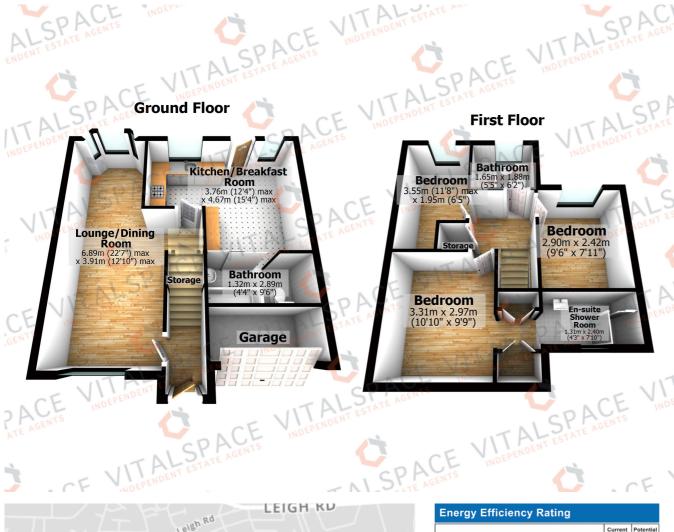

## Boothstown Drive, Worsley, M28 1UF

\*\*NO ONWARD CHAIN\*\* - \*\*VIDEO TOUR\*\* - VITALSPACE ESTATE AGENTS are pleased to offer for sale this impressive THREE BEDROOM end mews property benefiting from an enviable position, tucked away on a quiet cul-de-sac on the always popular Moorings development in Boothstown. The tastefully presented accommodation comprises of a welcoming entrance hallway and a generously sized reception/dining area with doors leading out into the rear garden. The ground level also consists of a modern fitted kitchen which leads to a further reception room and a converted garage, ideal for use as a home office or playroom. A useful downstairs WC completes the ground floor accommodation. To the first floor level, a shaped landing provides entry into a large master bedroom, two further bedrooms and the main bathroom equipped with shower and bath facilities. The master bedroom also has the added benefit of being serviced by a tiled en-suite shower room. Externally, this property has a front garden alongside a driveway providing excellent off road parking facilities. To the rear, a large patio area gives space for a table and chairs and leads into a lawned garden with timber fenced boundaries. As mentioned, the location of this property is envious being close to the Boothstown Marina where you can watch the narrow boats go by and take beautiful canal side walks through Worsley Village. This property is also within walking distance to the Moorings pub/restaurant which is a very family friendly place to dine. For families, this property is within the catchment for several local schools include the outstanding St Andrews Primary School. The beautiful RHS Garden Bridgewater is a short stroll away. Contact VitalSpace Estate Agents for further information or to arrange an internal inspection.