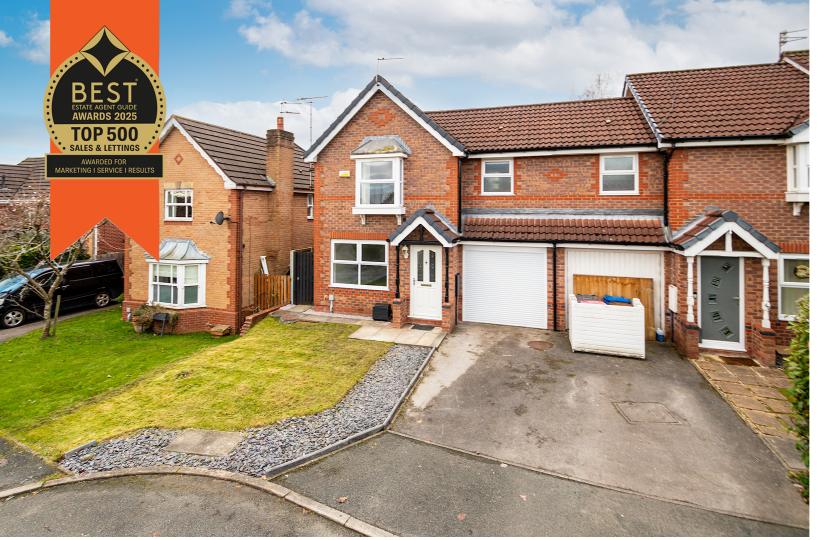

## Boothstown Drive, Worsley, M28 1UF

\*\*NO ONWARD CHAIN\*\* - \*\*VIDEO TOUR\*\* - VITALSPACE ESTATE AGENTS are pleased to offer for sale this impressive THREE BEDROOM end mews property benefiting from an enviable position, tucked away on a quiet cul-de-sac on the always popular Moorings development in Boothstown. The tastefully presented accommodation comprises of a welcoming entrance hallway and a generously sized reception/dining area with doors leading out into the rear garden. The ground level also consists of a modern fitted kitchen which leads to a further reception room and a converted garage, ideal for use as a home office or playroom. A useful downstairs WC completes the ground floor accommodation. To the first floor level, a shaped landing provides entry into a large master bedroom, two further bedrooms and the main bathroom equipped with shower and bath facilities. The master bedroom also has the added benefit of being serviced by a tiled en-suite shower room. Externally, this property has a front garden alongside a driveway providing excellent off road parking facilities. To the rear, a large patio area gives space for a table and chairs and leads into a lawned garden with timber fenced boundaries. As mentioned, the location of this property is envious being close to the Boothstown Marina where you can watch the narrow boats go by and take beautiful canal side walks through Worsley Village. This property is also within walking distance to the Moorings pub/restaurant which is a very family friendly place to dine. For families, this property is within the catchment for several local schools include the outstanding St Andrews Primary School. The beautiful RHS Garden Bridgewater is a short stroll away. Contact VitalSpace Estate Agents for further information or to arrange an internal inspection.