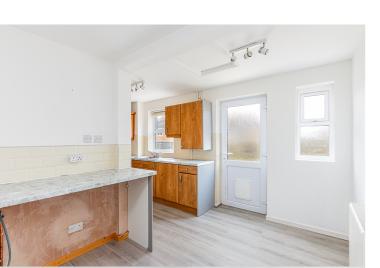

## Boothstown Drive, Worsley, M28 1UF

\*\*NO ONWARD CHAIN\*\* - \*\*VIDEO TOUR\*\* - VITALSPACE ESTATE AGENTS are pleased to offer for sale this impressive THREE BEDROOM end mews property benefiting from an enviable position, tucked away on a quiet cul-de-sac on the always popular Moorings development in Boothstown. The tastefully presented accommodation comprises of a welcoming entrance hallway and a generously sized reception/dining area with doors leading out into the rear garden. The ground level also consists of a modern fitted kitchen which leads to a further reception room and a converted garage, ideal for use as a home office or playroom. A useful downstairs WC completes the ground floor accommodation. To the first floor level, a shaped landing provides entry into a large master bedroom, two further bedrooms and the main bathroom equipped with shower and bath facilities. The master bedroom also has the added benefit of being serviced by a tiled en-suite shower room. Externally, this property has a front garden alongside a driveway providing excellent off road parking facilities. To the rear, a large patio area gives space for a table and chairs and leads into a lawned garden with timber fenced boundaries. As mentioned, the location of this property is envious being close to the Boothstown Marina where you can watch the narrow boats go by and take beautiful canal side walks through Worsley Village. This property is also within walking distance to the Moorings pub/restaurant which is a very family friendly place to dine. For families, this property is within the catchment for several local schools include the outstanding St Andrews Primary School. The beautiful RHS Garden Bridgewater is a short stroll away. Contact VitalSpace Estate Agents for further information or to arrange an internal inspection.