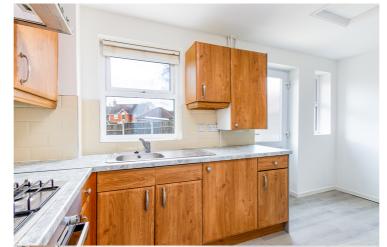

## Boothstown Drive, Worsley, M28 1UF

\*\*NO ONWARD CHAIN\*\* - \*\*VIDEO TOUR\*\* - VITALSPACE ESTATE AGENTS are pleased to offer for sale this impressive THREE BEDROOM end mews property benefiting from an enviable position, tucked away on a quiet cul-de-sac on the always popular Moorings development in Boothstown. The tastefully presented accommodation comprises of a welcoming entrance hallway and a generously sized reception/dining area with doors leading out into the rear garden. The ground level also consists of a modern fitted kitchen which leads to a further reception room and a converted garage, ideal for use as a home office or playroom. A useful downstairs WC completes the ground floor accommodation. To the first floor level, a shaped landing provides entry into a large master bedroom, two further bedrooms and the main bathroom equipped with shower and bath facilities. The master bedroom also has the added benefit of being serviced by a tiled en-suite shower room. Externally, this property has a front garden alongside a driveway providing excellent off road parking facilities. To the rear, a large patio area gives space for a table and chairs and leads into a lawned garden with timber fenced boundaries. As mentioned, the location of this property is envious being close to the Boothstown Marina where you can watch the narrow boats go by and take beautiful canal side walks through Worsley Village. This property is also within walking distance to the Moorings pub/restaurant which is a very family friendly place to dine. For families, this property is within the catchment for several local schools include the outstanding St Andrews Primary School. The beautiful RHS Garden Bridgewater is a short stroll away. Contact VitalSpace Estate Agents for further information or to arrange an internal inspection.