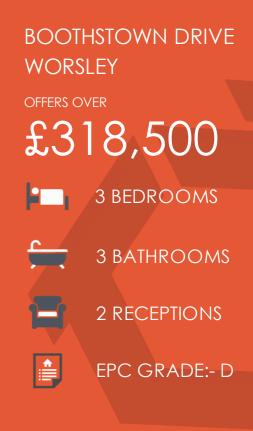

## Boothstown Drive, Worsley, M28 1UF

\*\*NO ONWARD CHAIN\*\* - \*\*VIDEO TOUR\*\* - VITALSPACE ESTATE AGENTS are pleased to offer for sale this impressive THREE BEDROOM end mews property benefiting from an enviable position, tucked away on a quiet cul-de-sac on the always popular Moorings development in Boothstown. The tastefully presented accommodation comprises of a welcoming entrance hallway and a generously sized reception/dining area with doors leading out into the rear garden. The ground level also consists of a modern fitted kitchen which leads to a further reception room and a converted garage, ideal for use as a home office or playroom. A useful downstairs WC completes the ground floor accommodation. To the first floor level, a shaped landing provides entry into a large master bedroom, two further bedrooms and the main bathroom equipped with shower and bath facilities. The master bedroom also has the added benefit of being serviced by a tiled en-suite shower room. Externally, this property has a front garden alongside a driveway providing excellent off road parking facilities. To the rear, a large patio area gives space for a table and chairs and leads into a lawned garden with timber fenced boundaries. As mentioned, the location of this property is envious being close to the Boothstown Marina where you can watch the narrow boats go by and take beautiful canal side walks through Worsley Village. This property is also within walking distance to the Moorings pub/restaurant which is a very family friendly place to dine. For families, this property is within the catchment for several local schools include the outstanding St Andrews Primary School. The beautiful RHS Garden Bridgewater is a short stroll away. Contact VitalSpace Estate Agents for further information or to arrange an internal inspection.