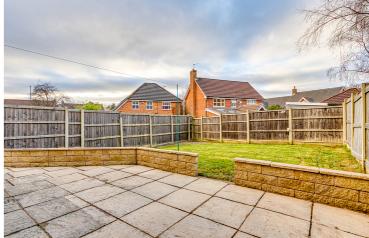

## Boothstown Drive, Worsley, M28 1UF

\*\*NO ONWARD CHAIN\*\* - \*\*VIDEO TOUR\*\* - VITALSPACE ESTATE AGENTS are pleased to offer for sale this impressive THREE BEDROOM end mews property benefiting from an enviable position, tucked away on a quiet cul-de-sac on the always popular Moorings development in Boothstown. The tastefully presented accommodation comprises of a welcoming entrance hallway and a generously sized reception/dining area with doors leading out into the rear garden. The ground level also consists of a modern fitted kitchen which leads to a further reception room and a converted garage, ideal for use as a home office or playroom. A useful downstairs WC completes the ground floor accommodation. To the first floor level, a shaped landing provides entry into a large master bedroom, two further bedrooms and the main bathroom equipped with shower and bath facilities. The master bedroom also has the added benefit of being serviced by a tiled en-suite shower room. Externally, this property has a front garden alongside a driveway providing excellent off road parking facilities. To the rear, a large patio area gives space for a table and chairs and leads into a lawned garden with timber fenced boundaries. As mentioned, the location of this property is envious being close to the Boothstown Marina where you can watch the narrow boats go by and take beautiful canal side walks through Worsley Village. This property is also within walking distance to the Moorings pub/restaurant which is a very family friendly place to dine. For families, this property is within the catchment for several local schools include the outstanding St Andrews Primary School. The beautiful RHS Garden Bridgewater is a short stroll away. Contact VitalSpace Estate Agents for further information or to arrange an internal inspection.