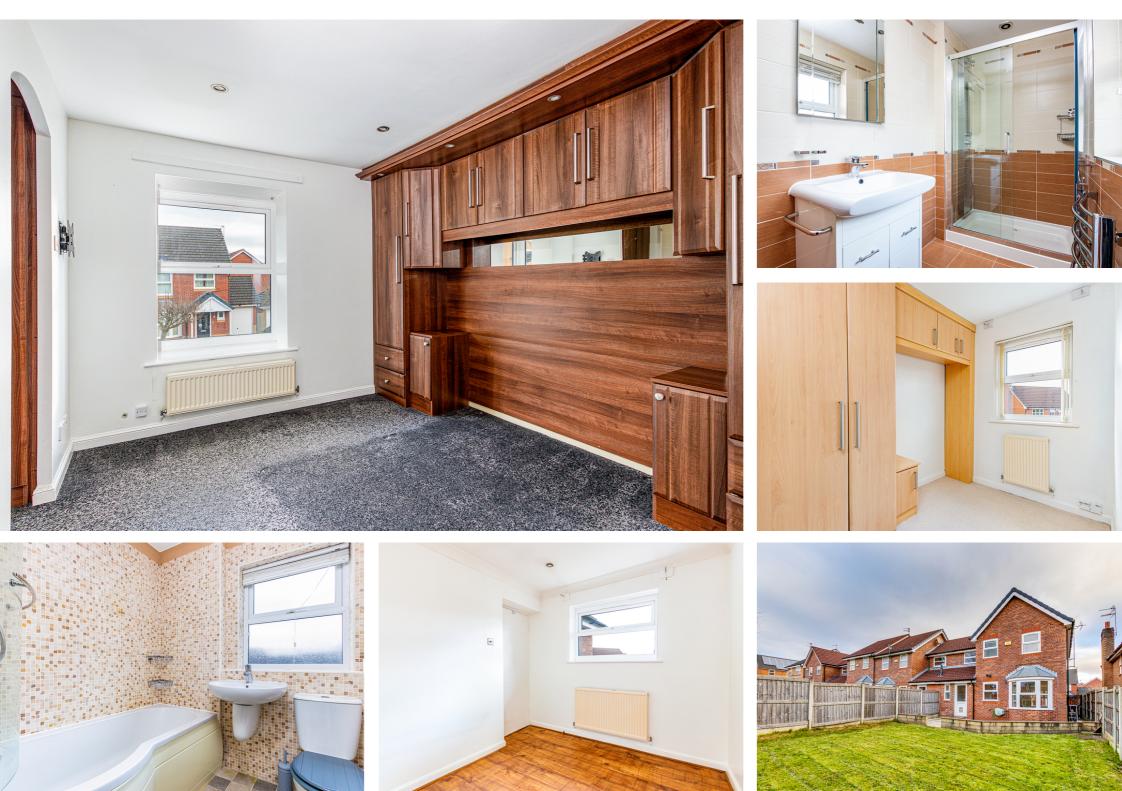

## Boothstown Drive, Worsley, M28 1UF

\*\*NO ONWARD CHAIN\*\* - \*\*VIDEO TOUR\*\* - VITALSPACE ESTATE AGENTS are pleased to offer for sale this impressive THREE BEDROOM end mews property benefiting from an enviable position, tucked away on a quiet cul-de-sac on the always popular Moorings development in Boothstown. The tastefully presented accommodation comprises of a welcoming entrance hallway and a generously sized reception/dining area with doors leading out into the rear garden. The ground level also consists of a modern fitted kitchen which leads to a further reception room and a converted garage, ideal for use as a home office or playroom. A useful downstairs WC completes the ground floor accommodation. To the first floor level, a shaped landing provides entry into a large master bedroom, two further bedrooms and the main bathroom equipped with shower and bath facilities. The master bedroom also has the added benefit of being serviced by a tiled en-suite shower room. Externally, this property has a front garden alongside a driveway providing excellent off road parking facilities. To the rear, a large patio area gives space for a table and chairs and leads into a lawned garden with timber fenced boundaries. As mentioned, the location of this property is envious being close to the Boothstown Marina where you can watch the narrow boats go by and take beautiful canal side walks through Worsley Village. This property is also within walking distance to the Moorings pub/restaurant which is a very family friendly place to dine. For families, this property is within the catchment for several local schools include the outstanding St Andrews Primary School. The beautiful RHS Garden Bridgewater is a short stroll away. Contact VitalSpace Estate Agents for further information or to arrange an internal inspection.