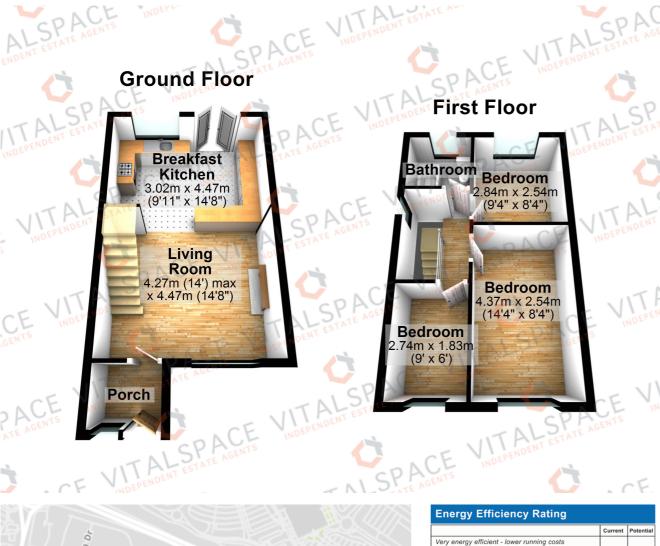

## Coll Drive, Davyhulme, M41 7FX

VITALSPACE ESTATE AGENTS are privileged to offer for sale this stylish, three bedroom semi detached property situated on a quiet Davyhulme cul-de-sac. If you are looking for a property in genuine 'move in' condition and finished to a high standard be sure to book your viewing early. In brief the property comprises entrance porch, a spacious living room which is open through to the modern fitted breakfast kitchen. To the first floor, a shaped landing provides entry into three well proportioned bedrooms and a three piece contemporary bathroom suite. The property is warmed by gas central heating and is UPVC double glazed. Externally to the front of the property there is an ornate garden and driveway providing ample off road parking. To the southerly facing rear, which benefits from not being overlooked there is a wooden decked patio area with lawned garden beyond along with a central paved pathway. which leads to a further decked patio. To the rear there is also a single garage. Located on a sought after Davyhulme road ideal for local amenities including the Trafford Centre, highly regarded schooling and offers excellent transport links to and from the City Centre, Trafford Centre and Salford Quays. Contact VitalSpace