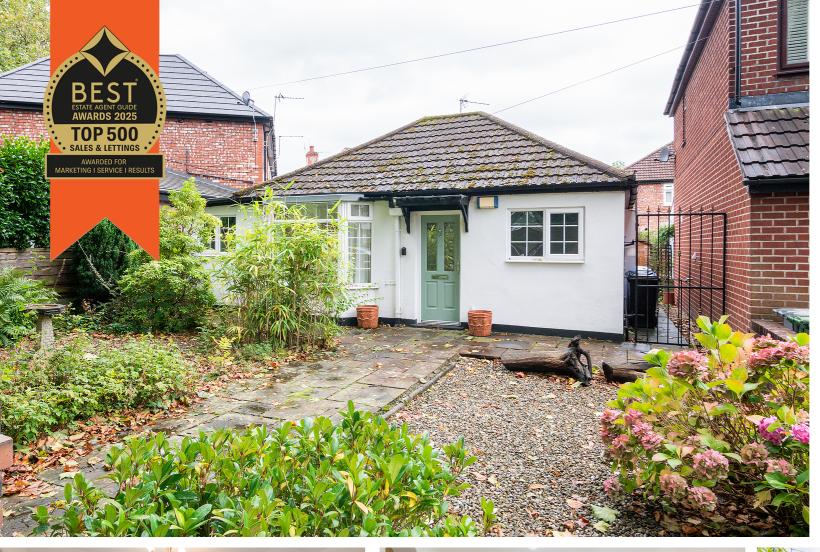

CROFTS BANK ROAD DAVYHULME

£300,000

2 BEDROOMS

1 BATHROOM

1 RECEPTION

EPC GRADE:- D

## Crofts Bank Road, Davyhulme, M41 0UU

A well presented TWO BEDROOM detached bungalow finished to a high standard situated on the always popular Crofts Bank Road in Davyhulme. Set back from the road and approached via a gated low maintenance garden, the attractive, spacious accommodation comprises; a welcoming entrance hallway, a generously sized living room which opens into a fitted kitchen with a useful useful utility room beyond. A well proportioned master bedroom can accessed via the entrance hallway alongside a three piece tiled bathroom. A further versatile bedroom / study completes the internal accommodation. Externally, the South West facing rear garden is a real sun trap with timber fenced boundaries, a shaped lawned garden and a paved patio area. Conveniently situated within easy reach of Urmston town centre with its excellent range of shops, general services and restaurants. For commuters, the property positioned is within close proximity to the motorway network. Contact VitalSpace Estate Agents on to arrange a viewing appointment.