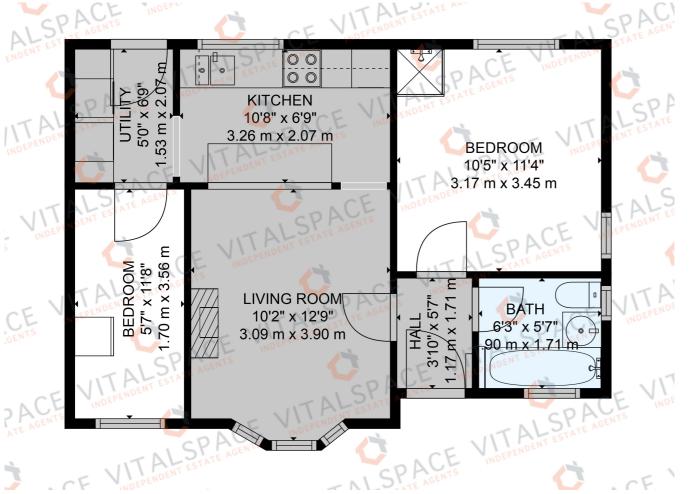

## Crofts Bank Road, Davyhulme, M41 0UU

A well presented TWO BEDROOM detached bungalow finished to a high standard situated on the always popular Crofts Bank Road in Davyhulme. Set back from the road and approached via a gated low maintenance garden, the attractive, spacious accommodation comprises; a welcoming entrance hallway, a generously sized living room which opens into a fitted kitchen with a useful useful utility room beyond. A well proportioned master bedroom can accessed via the entrance hallway alongside a three piece tiled bathroom. A further versatile bedroom / study completes the internal accommodation. Externally, the South West facing rear garden is a real sun trap with timber fenced boundaries, a shaped lawned garden and a paved patio area. Conveniently situated within easy reach of Urmston town centre with its excellent range of shops, general services and restaurants. For commuters, the property positioned is within close proximity to the motorway network. Contact VitalSpace Estate Agents on to arrange a viewing appointment.

## Features

- Two bedrooms
- Detached bungalow
- Gas central heating
- uPVC double glazing
- South West facing garden
- Useful utility room
- Popular location
- Viewing essential