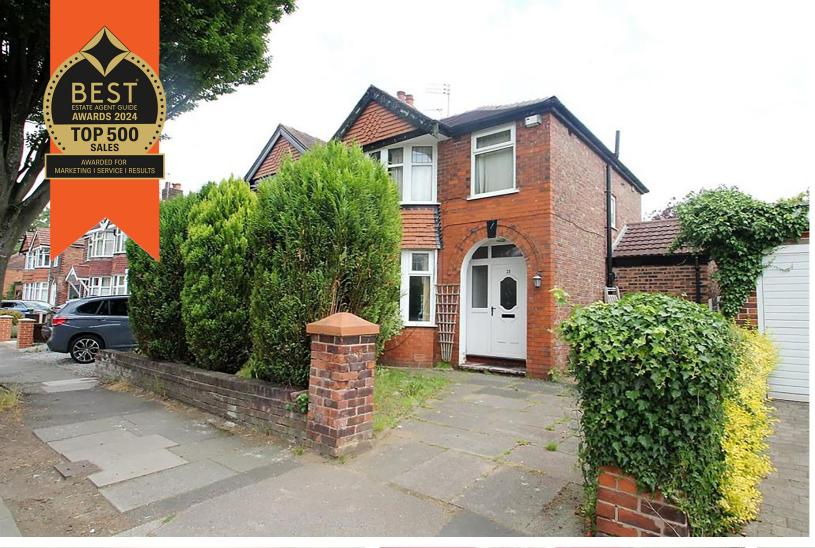

ROCHESTER ROAD DAVYHULME

£330,000

3 BEDROOMS

1 BATHROOM

2 RECEPTIONS

EPC GRADE:- TBC

## Rochester Road, Davyhulme, M41 ORS

\*\*POPULAR CANTERBURY ROAD LOCATION\*\* -\*\*EXTENDED ACCOMMODATION\*\* - VITALSPACE ESTATE AGENTS are pleased to offer for sale this THREE BEDROOM extended semi detached property situated with the popular 'Canterbury Road' area of Davyhulme. In brief the property comprises hallway, bay fronted lounge, dining room, extended breakfast kitchen, shaped landing, the three well proportioned bedrooms & a four piece bathroom suite. The property is uPVC double glazed & is wasrmed by gas central heating. Externally to the front of the property there is a pleasant garden with driveway providing ample off road parking. To the rear there is a generous garden which offers potential for further extensions subject to obtaining the required planning consent. Conveniently situated within easy reach of Urmston town centre with its excellent range of shops, general services and restaurants. There are highly regarded schools within walking distance