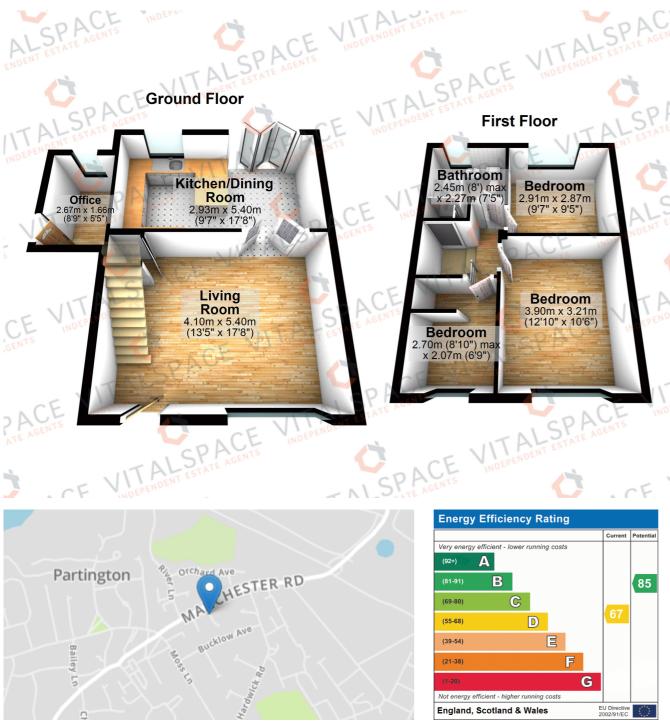

## Dean Close, Partington, M31 4BQ

\*\*VIDEO TOUR\*\* - \*\*IMMACULATE CONDITION\*\* - VITALSPACE ESTATE AGENTS are pleased to offer for sale this exceptionally well presented, extended THREE BEDROOM semi detached property situated on a quiet Partington cul-de-sac. In brief this spacious, tastefully decorated, recently renovated property comprises; a generously sized living room with a large window to the front elevation and double doors leading into an impressive open plan dining kitchen with ample space for a dining table and chairs alongside bi-fold doors which open to provide access out into the rear garden. The kitchen itself is newly fitted and comes complete with a range of high 'shaker' style wall and base units with contrasting Quartz worksurfaces. To the first floor, a shaped landing provides entry into three generously sized bedrooms and a luxury four piece bathroom with a feature roll top bath and a separate walk in shower. Externally, to the front of the property, a large paved driveway can be found which provides off road parking. To the rear there is a good sized, beautifully landscaped garden with with timber fence boundaries. The garden itself is laid with artificial grass with a large porcelain tiled patio area ideal for alfresco dining during those Summer Months. A useful home office / study can be accessed via the garden, ideal if you work from home. Further benefits of this stunning family home include an electrical re-wire in 2021, new uPVC windows installed in 2021 and a recently fitted kitchen and bathroom. Located in the heart of Partington within walking distance of the shopping centre, Broadoak High School and Partington sports village. Partington also benefits from easy access to Lymm and is only a few minutes drive to the M60 motorway. Offered for sale with no onward chain, an internal viewing is highly recommended to fully appreciate all this property has to offer. Contact VitalSpace Estate Agents for further information.