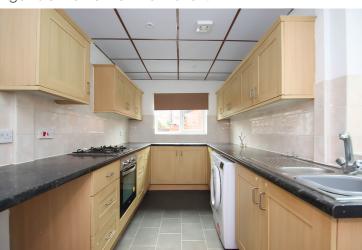

## Stephen Street, Urmston, M41 9AT

\*\*WALK INTO URMSTON\*\* - \*\*NO ONWARD CHAIN\*\* - A beautifully presented mid terraced property, situated in a popular residential cul-de-sac only a short distance from Urmston town centre. The property has been well maintained by the current owners and is present in a move in condition. In further detail, this desirable property briefly comprises; a welcoming entrance hallway, a well proportioned living room which opens into a dining room with a modern extended kitchen fitted with a comprehensive range of wall and base units. To the first floor, a spacious there are two well proportioned bedrooms and a modern three piece bathroom suite with a shower over bath combination. To the rear is an enclosed paved courtyard garden can be found which is not directly overlooked and provides a suitable space for alfresco dining. There are also communal gardens at the bottom of the cul-de-sac shared by all residents on the road. This desirable period home is located in the centre of Urmston ideally placed to enjoy the ever growing selection of amenities including local shops, bars, restaurants, Urmston Grammar school as well as being within walking distance to Urmston train station. An internal inspection is strongly recommended. Contact VitalSpace Estate Agents on for further information.