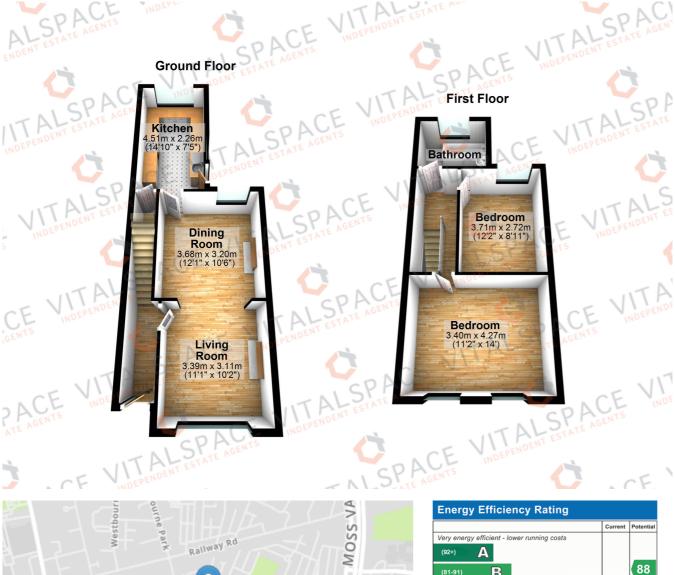

## Stephen Street, Urmston, M41 9AT

\*\*WALK INTO URMSTON\*\* - \*\*NO ONWARD CHAIN\*\* - A beautifully presented mid terraced property, situated in a popular residential cul-de-sac only a short distance from Urmston town centre. The property has been well maintained by the current owners and is present in a move in condition. In further detail, this desirable property briefly comprises; a welcoming entrance hallway, a well proportioned living room which opens into a dining room with a modern extended kitchen fitted with a comprehensive range of wall and base units. To the first floor, a spacious there are two well proportioned bedrooms and a modern three piece bathroom suite with a shower over bath combination. To the rear is an enclosed paved courtyard garden can be found which is not directly overlooked and provides a suitable space for alfresco dining. There are also communal gardens at the bottom of the cul-de-sac shared by all residents on the road. This desirable period home is located in the centre of Urmston ideally placed to enjoy the ever growing selection of amenities including local shops, bars, restaurants, Urmston Grammar school as well as being within walking distance to Urmston train station. An internal inspection is strongly recommended. Contact VitalSpace Estate Agents on for further information.

bathroom suite with a shower over bath combination. To the rear is an enclosed paved courtyard garden can be found which is not directly overlooked and provides a suitable space for alfresco dining. There are also communal gardens at the bottom of the cul-de-sac shared by all residents on the road. This desirable period home is located in the centre of Urmston ideally placed to enjoy the ever growing selection of amenities including local shops, bars, restaurants, Urmston Grammar school as well as being within walking distance to Urmston train station. An internal inspection is strongly recommended. Contact VitalSpace Estate Agents on for further information.