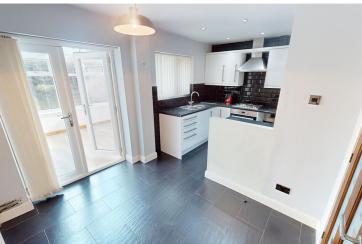

## Dunster Drive, Flixton, M41 6WR

\*\*NO ONWARD CHAIN\*\* - \*\*OPEN ASPECT VIEWS TO REAR\*\* -VITALSPACE ESTATE AGENT are delighted to bring to the market this extended THREE BEDROOM detached property located on the always popular Dunster Drive in Flixton. This well presented family home boasts spacious, versatile accommodation with two reception rooms and three spacious bedrooms. In brief the accommodation comprises welcoming hallway, a generously sized living room and a dining room which opens into a modern fitted kitchen. Double uPVC doors from the dining room open to a conservatory which overlooks the private rear garden. Stairs rise to the first floor landing which provides entry into three well proportioned bedrooms alongside a modern three piece bathroom. The property is warmed by gas central heating and is fully uPVC double glazed. Externally to the front of the property there is an imprinted concrete driveway providing ample off road parking. To the rear, which is not overlooked, there is a paved patio area with a mainly lawned garden beyond. Much care and attention has been spent by our clients to present this property which now offers a spacious, light and contemporary space situated in an enviable quiet location. Contact VitalSpace Estate Agents to arrange an internal inspection or for further information.

## Features

- Three bedrooms
- Detached family home
- No onward chain
- Quiet location
- uPVC conservatory
- Modern fitted kitchen
- Garage and driveway
- Viewing essential