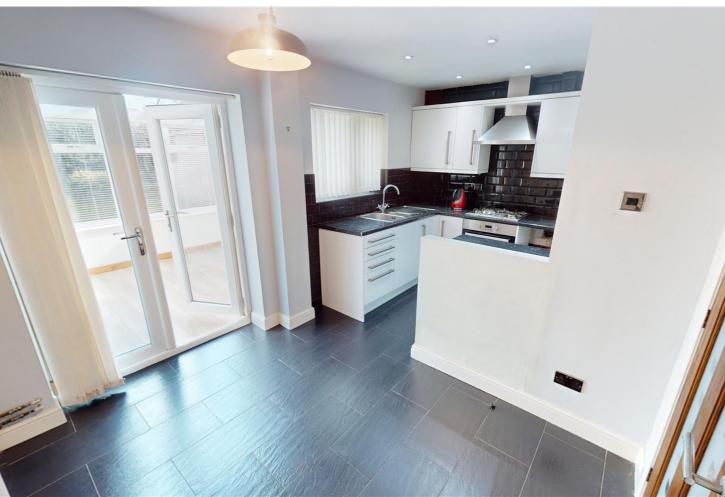

## Dunster Drive, Flixton, M41 6WR

\*\*NO ONWARD CHAIN\*\* - \*\*OPEN ASPECT VIEWS TO REAR\*\* -VITALSPACE ESTATE AGENT are delighted to bring to the market this extended THREE BEDROOM detached property located on the always popular Dunster Drive in Flixton. This well presented family home boasts spacious, versatile accommodation with two reception rooms and three spacious bedrooms. In brief the accommodation comprises welcoming hallway, a generously sized living room and a dining room which opens into a modern fitted kitchen. Double uPVC doors from the dining room open to a conservatory which overlooks the private rear garden. Stairs rise to the first floor landing which provides entry into three well proportioned bedrooms alongside a modern three piece bathroom. The property is warmed by gas central heating and is fully uPVC double glazed. Externally to the front of the property there is an imprinted concrete driveway providing ample off road parking. To the rear, which is not overlooked, there is a paved patio area with a mainly lawned garden beyond. Much care and attention has been spent by our clients to present this property which now offers a spacious, light and contemporary space situated in an enviable quiet location. Contact VitalSpace Estate Agents to arrange an internal inspection or for further information.

## Features

- Three bedrooms
- Detached family home
- No onward chain
- Quiet location
- uPVC conservatory
- Modern fitted kitchen
- Garage and driveway
- Viewing essential