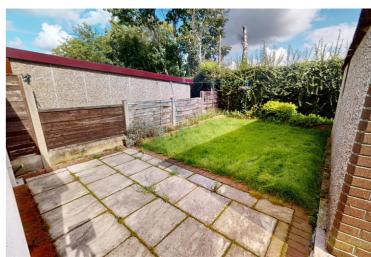

## Dunster Drive, Flixton, M41 6WR

\*\*NO ONWARD CHAIN\*\* - \*\*OPEN ASPECT VIEWS TO REAR\*\* -VITALSPACE ESTATE AGENT are delighted to bring to the market this extended THREE BEDROOM detached property located on the always popular Dunster Drive in Flixton. This well presented family home boasts spacious, versatile accommodation with two reception rooms and three spacious bedrooms. In brief the accommodation comprises welcoming hallway, a generously sized living room and a dining room which opens into a modern fitted kitchen. Double uPVC doors from the dining room open to a conservatory which overlooks the private rear garden. Stairs rise to the first floor landing which provides entry into three well proportioned bedrooms alongside a modern three piece bathroom. The property is warmed by gas central heating and is fully uPVC double glazed. Externally to the front of the property there is an imprinted concrete driveway providing ample off road parking. To the rear, which is not overlooked, there is a paved patio area with a mainly lawned garden beyond. Much care and attention has been spent by our clients to present this property which now offers a spacious, light and contemporary space situated in an enviable quiet location. Contact VitalSpace Estate Agents to arrange an internal inspection or for further information.

When was the property last rewired? Unknown

Which way does the garden face? East facing rear garden

Are there any extensions and if so when were they built? Conservatory - circa 2017

Reasons for sale of property? Deposal of estate