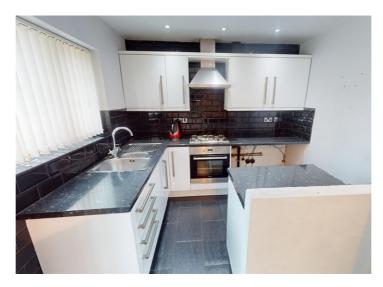

## Dunster Drive, Flixton, M41 6WR

\*\*NO ONWARD CHAIN\*\* - \*\*OPEN ASPECT VIEWS TO REAR\*\* -VITALSPACE ESTATE AGENT are delighted to bring to the market this extended THREE BEDROOM detached property located on the always popular Dunster Drive in Flixton. This well presented family home boasts spacious, versatile accommodation with two reception rooms and three spacious bedrooms. In brief the accommodation comprises welcoming hallway, a generously sized living room and a dining room which opens into a modern fitted kitchen. Double uPVC doors from the dining room open to a conservatory which overlooks the private rear garden. Stairs rise to the first floor landing which provides entry into three well proportioned bedrooms alongside a modern three piece bathroom. The property is warmed by gas central heating and is fully uPVC double glazed. Externally to the front of the property there is an imprinted concrete driveway providing ample off road parking. To the rear, which is not overlooked, there is a paved patio area with a mainly lawned garden beyond. Much care and attention has been spent by our clients to present this property which now offers a spacious, light and contemporary space situated in an enviable quiet location. Contact VitalSpace Estate Agents to arrange an internal inspection or for further information.

## Features

- Three bedrooms
- Detached family home
- No onward chain
- Quiet location
- uPVC conservatory
- Modern fitted kitchen
- Garage and driveway
- Viewing essential