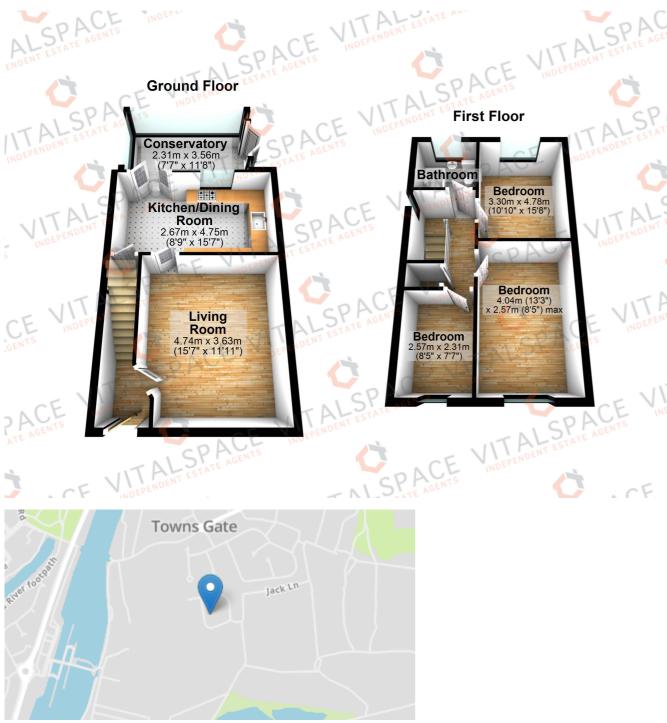

## Dunster Drive, Flixton, M41 6WR

\*\*NO ONWARD CHAIN\*\* - \*\*OPEN ASPECT VIEWS TO REAR\*\* -VITALSPACE ESTATE AGENT are delighted to bring to the market this extended THREE BEDROOM detached property located on the always popular Dunster Drive in Flixton. This well presented family home boasts spacious, versatile accommodation with two reception rooms and three spacious bedrooms. In brief the accommodation comprises welcoming hallway, a generously sized living room and a dining room which opens into a modern fitted kitchen. Double uPVC doors from the dining room open to a conservatory which overlooks the private rear garden. Stairs rise to the first floor landing which provides entry into three well proportioned bedrooms alongside a modern three piece bathroom. The property is warmed by gas central heating and is fully uPVC double glazed. Externally to the front of the property there is an imprinted concrete driveway providing ample off road parking. To the rear, which is not overlooked, there is a paved patio area with a mainly lawned garden beyond. Much care and attention has been spent by our clients to present this property which now offers a spacious, light and contemporary space situated in an enviable quiet location. Contact VitalSpace Estate Agents to arrange an internal inspection or for further information.

## Features

- Three bedrooms
- Detached family home
- No onward chain
- Quiet location
- uPVC conservatory
- Modern fitted kitchen
- Garage and driveway
- Viewing essential