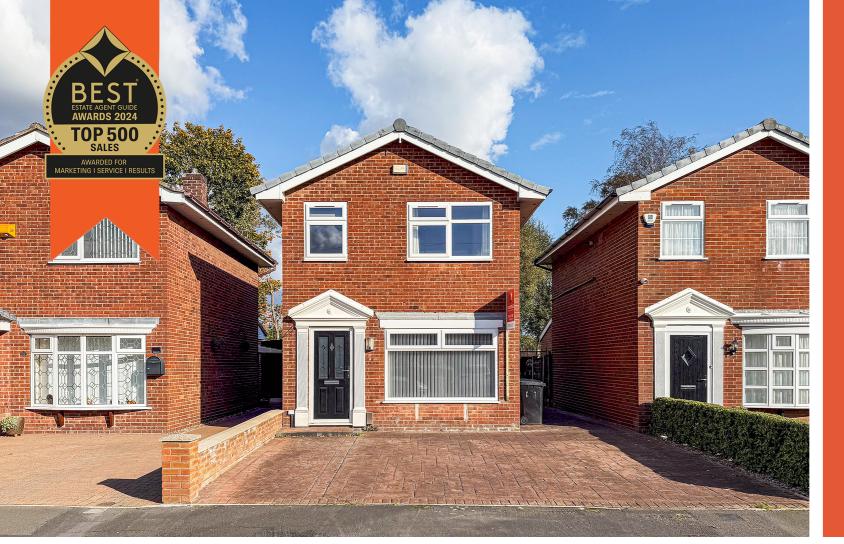

## Dunster Drive, Flixton, M41 6WR

\*\*NO ONWARD CHAIN\*\* - \*\*OPEN ASPECT VIEWS TO REAR\*\* -VITALSPACE ESTATE AGENT are delighted to bring to the market this extended THREE BEDROOM detached property located on the always popular Dunster Drive in Flixton. This well presented family home boasts spacious, versatile accommodation with two reception rooms and three spacious bedrooms. In brief the accommodation comprises welcoming hallway, a generously sized living room and a dining room which opens into a modern fitted kitchen. Double uPVC doors from the dining room open to a conservatory which overlooks the private rear garden. Stairs rise to the first floor landing which provides entry into three well proportioned bedrooms alongside a modern three piece bathroom. The property is warmed by gas central heating and is fully uPVC double glazed. Externally to the front of the property there is an imprinted concrete driveway providing ample off road parking. To the rear, which is not overlooked, there is a paved patio area with a mainly lawned garden beyond. Much care and attention has been spent by our clients to present this property which now offers a spacious, light and contemporary space situated in an enviable quiet location. Contact VitalSpace Estate Agents to arrange an internal inspection or for further information.

## Features

- Three bedrooms
- Detached family home
- No onward chain
- Quiet location
- uPVC conservatory
- Modern fitted kitchen
- Garage and driveway
- Viewing essential