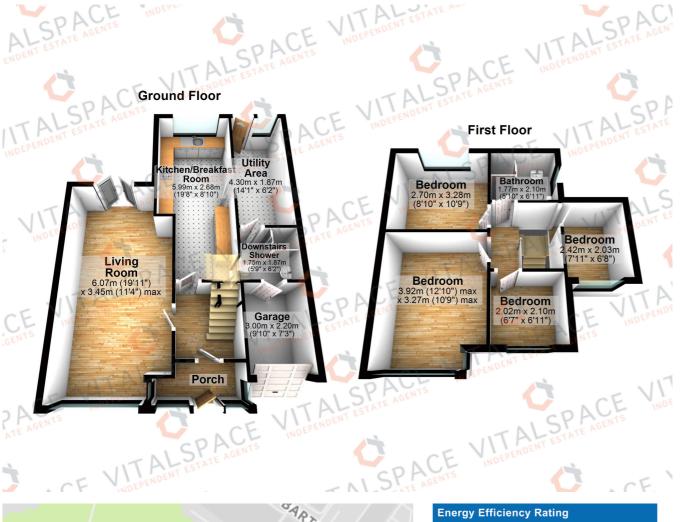

## Ashbourne Road, Stretford, M32 9SB

\*\*VIDEO TOUR\*\* - \*\*EXTENDED FAMILY ACCOMMODATION\*\* -VITALSPACE ESTATE AGENTS are pleased to offer for sale this spacious, immaculately presented, FOUR BEDROOM semi detached property on a popular Stretford road. The property is located within close proximity to a selection of highly regarded schools, transport links, amenities and just a short distance from Salford guays and the Trafford centre. This well maintained extended family home briefly comprises; a warm and welcoming entrance hallway, an attractive bay fronted 19ft living room with double doors opening out into the rear garden alongside a well-proportioned dining kitchen. The kitchen itself is fitted with a host of wall and base units with contrasting worksurfaces and a breakfast bar area with space for seating. A utility room can also be accessed via the kitchen alongside a three piece shower room which completes the ground floor accommodation. To the first floor, a shaped landing provides entry into four generously sized bedrooms and a modern three piece shower room. Externally, this property is positioned on a good sized plot with gated off road parking to the front of the property provided by a resin bound gravel driveway. To rear of the property, a low maintenance garden can be found, mainly composite decked with fenced boundaries, ideal for a table and chairs during those summer months. An integral storage garage with an up and over garage door can be accessed via the shower room and driveway and provides excellent dry storage space. Located in vibrant and convenient area, contact VitalSpace Estate Agents to arrange an internal inspection or for further information.

## Features

- Four bedrooms
- Semi detached property
- Extended accommodation
- Modern breakfast kitchen
- Downstairs Shower room
- Driveway and storage garage
- Useful utility room
- Gas central heating
- Low maintenance garden
- Popular location