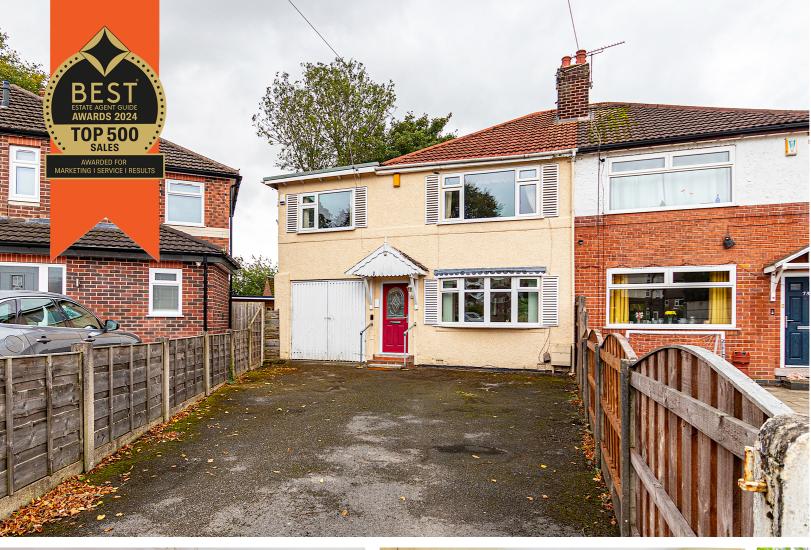

LAWRENCE ROAD FLIXTON

£340,000

3 BEDROOMS

1 BATHROOM

2 RECEPTIONS

EPC GRADE:- TBC

## Lawrence Road, Flixton, M41 8UB

\*\*POPULAR QUIET LOCATION\*\* - \*\*THREE DOUBLE BEDROOMS\*\* -\*\*VIDEO TOUR\*\* - VitalSpace Estate Agents are pleased to bring to the market a desirably located and well presented THREE DOUBLE BEDROOM EXTENDED semi detached property situated just off Derwent Road in Flixton. Set back from the road and approached via a large fenced driveway, in brief, the well proportioned accommodation briefly comprises; a welcoming entrance hallway with access into a generously sized living room which leads into a dining room with double doors opening out into the rear garden. A fitted kitchen and utility room complete the ground floor accommodation. Stairs rise to the first floor level where a shaped landing provides entry into THREE DOUBLE BEDROOMS, the master measuring 20ft in length with windows to both the front and rear elevations. A three piece shower room can also be found on the first floor comprising of a large double shower cubicle, vanity hand wash basin and a low level WC. Externally, as mentioned, a large driveway to the front of the property leads up to a garage. To the rear, the large, secluded SOUTH WEST facing garden is sure to be perfect for any family with a paved patio area idea for alfresco dining during those summer months. Situated in a convenient location between Irlam and Moorside Road close to highly regarded schools and excellent transport links to and from the City Centre, Media City, Trafford Centre and Salford Quays. Presented to a high standard, we strongly recommend a viewing to fully appreciate the size and quality of accommodation on offer. Contact VitalSpace Estate Agents to arrange an internal inspection.