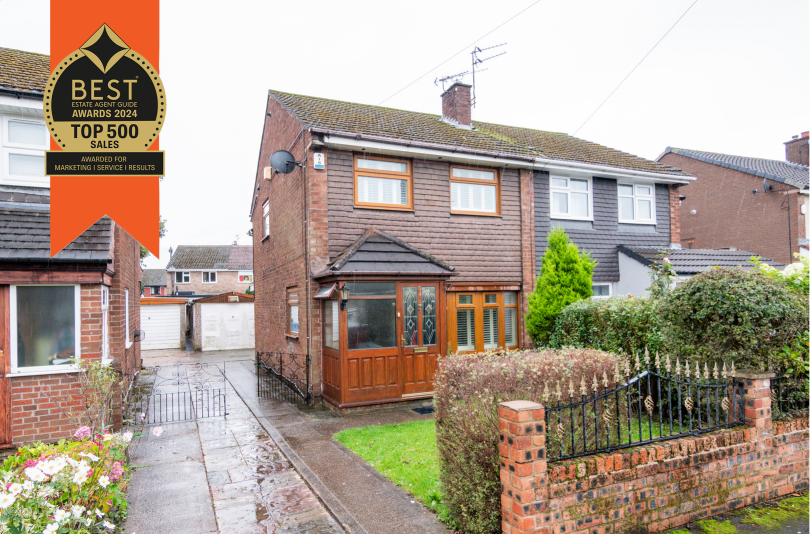

SHETLAND WAY DAVYHULME

£270,000

3 BEDROOMS

1 BATHROOM

3 RECEPTIONS

EPC GRADE:- TBC

## Shetland Way, Davyhulme, M41 7HD

\*\*EXTENDED ACCOMMODATION\*\* - VITALSPACE ESTATE AGENTS are thrilled to present this delightful THREE BEDROOM semidetached property, situated on the always popular Shetland Way in Davyhulme. The location of the property is ideal, being close to all local amenities and superb schooling. The accommodation comprises of a welcoming entrance porch, a spacious living room, and a modern extended open plan kitchen/dining room. The kitchen itself is fitted with a range of wall and base units with contrasting worksurfaces and opens into a dining area with ample space for a table and chairs if required. A uPVC can be found to the rear of the property with large windows overlooking the South facing rear garden. To the first floor, there are three generously sized bedrooms and a modern three-piece bathroom with a shower over bath combination. The property benefits from double glazing and gas central heating. Externally, to the front of the property, there is a dwarf walled, gated driveway which leads to the side of the property, up to a detached garage. To the rear, there is a South facing, low maintenance garden ideal for external dining during those summer months. Located on a sought after Davyhulme road ideal for local amenities including the Trafford Centre, highly regarded schooling and offers excellent transport links to and from the City Centre, Trafford Centre and Salford Quays. Contact VitalSpace Estate Agents to arrange an internal inspection.