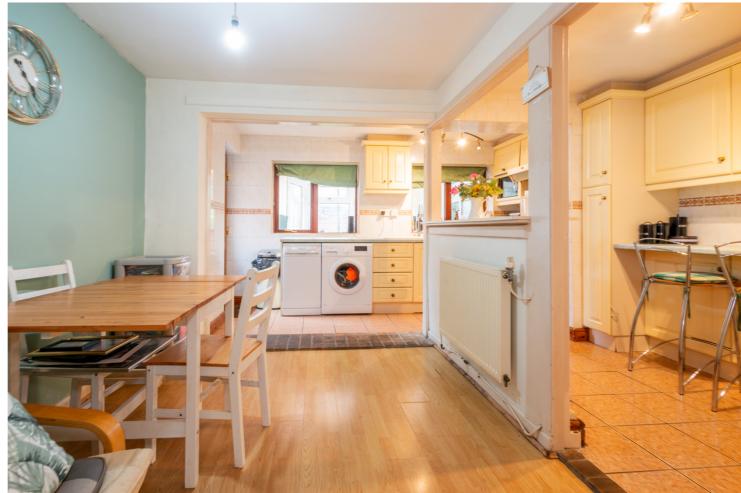

## Shetland Way, Davyhulme, M41 7HD

\*\*EXTENDED ACCOMMODATION\*\* - VITALSPACE ESTATE AGENTS are thrilled to present this delightful THREE BEDROOM semidetached property, situated on the always popular Shetland Way in Davyhulme. The location of the property is ideal, being close to all local amenities and superb schooling. The accommodation comprises of a welcoming entrance porch, a spacious living room, and a modern extended open plan kitchen/dining room. The kitchen itself is fitted with a range of wall and base units with contrasting worksurfaces and opens into a dining area with ample space for a table and chairs if required. A uPVC can be found to the rear of the property with large windows overlooking the South facing rear garden. To the first floor, there are three generously sized bedrooms and a modern three-piece bathroom with a shower over bath combination. The property benefits from double glazing and gas central heating. Externally, to the front of the property, there is a dwarf walled, gated driveway which leads to the side of the property, up to a detached garage. To the rear, there is a South facing, low maintenance garden ideal for external dining during those summer months. Located on a sought after Davyhulme road ideal for local amenities including the Trafford Centre, highly regarded schooling and offers excellent transport links to and from the City Centre, Trafford Centre and Salford Quays. Contact VitalSpace Estate Agents to arrange an internal inspection.

When was the property last rewired? Not since ownership

Which way does the garden face? South facing rear garden

Are there any extensions and if so when were they built? Kitchen / dining room extension and convervatory