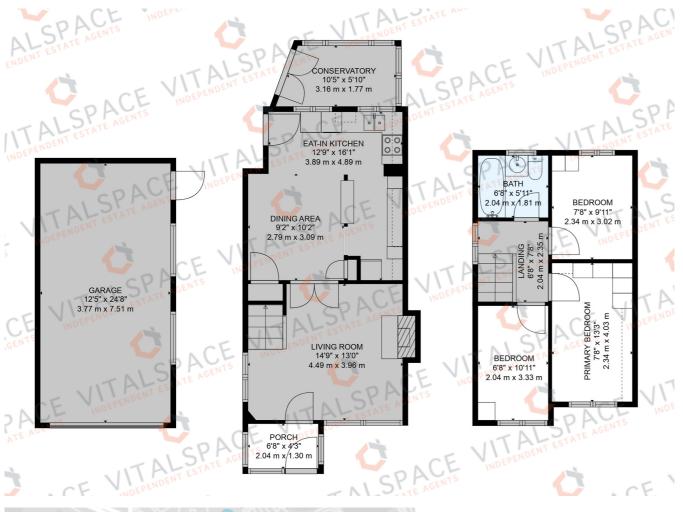

## Shetland Way, Davyhulme, M41 7HD

\*\*EXTENDED ACCOMMODATION\*\* - VITALSPACE ESTATE AGENTS are thrilled to present this delightful THREE BEDROOM semidetached property, situated on the always popular Shetland Way in Davyhulme. The location of the property is ideal, being close to all local amenities and superb schooling. The accommodation comprises of a welcoming entrance porch, a spacious living room, and a modern extended open plan kitchen/dining room. The kitchen itself is fitted with a range of wall and base units with contrasting worksurfaces and opens into a dining area with ample space for a table and chairs if required. A uPVC can be found to the rear of the property with large windows overlooking the South facing rear garden. To the first floor, there are three generously sized bedrooms and a modern three-piece bathroom with a shower over bath combination. The property benefits from double glazing and gas central heating. Externally, to the front of the property, there is a dwarf walled, gated driveway which leads to the side of the property, up to a detached garage. To the rear, there is a South facing, low maintenance garden ideal for external dining during those summer months. Located on a sought after Davyhulme road ideal for local amenities including the Trafford Centre, highly regarded schooling and offers excellent transport links to and from the City Centre, Trafford Centre and Salford Quays. Contact VitalSpace Estate Agents to arrange an internal inspection.

## **Features**

- Three bedrooms
- Semi detached property
- Gas central heating
- uPVC double glazing
- Extended accommodation
- South facing rear garden
- uPVC conservatory
- Garage & shared driveway
- Ideal family home
- Viewing recommended

When was the property last rewired? Not since ownership

Which way does the garden face? South facing rear garden

Are there any extensions and if so when were they built? Kitchen / dining room extension and convervatory