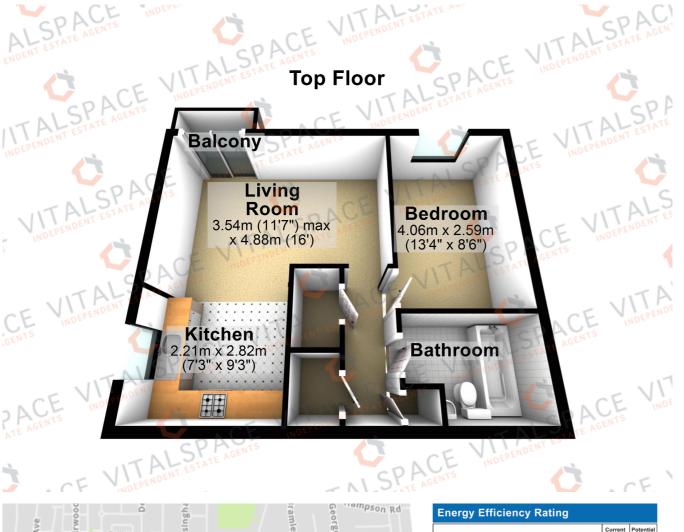

## Urmston Lane, Stretford, M32 9DE

\*\*VIDEO TOUR\*\* - VITALSPACE ESTATE AGENTS are delighted to offer for sale this TOP FLOOR one double bedroom apartment located in a popular residential complex off Urmston Lane. This apartment is set in a sought after location on one of Stretford's premier roads ideal for schooling, local amenities and with excellent transport links to Media City, Trafford Centre and Salford Quays. In brief, the spacious accommodation comprises; Entrance hall, open plan living room which opens into a modern fitted kitchen and a three piece bathroom and a double bedrooms. This property benefits from uPVC double glazing, a telephone entry system and a balcony overlooking communal gardens. This apartment is positioned within secured gated landscaped gardens with ample off road parking facilities. An early viewing comes highly recommended.

## Features

- One double bedroom
- Top floor position
- Gated community
- uPVC Double Glazing
- Open plan living kitchen
- Popular location
- Secure off road parking
- Viewing recommended