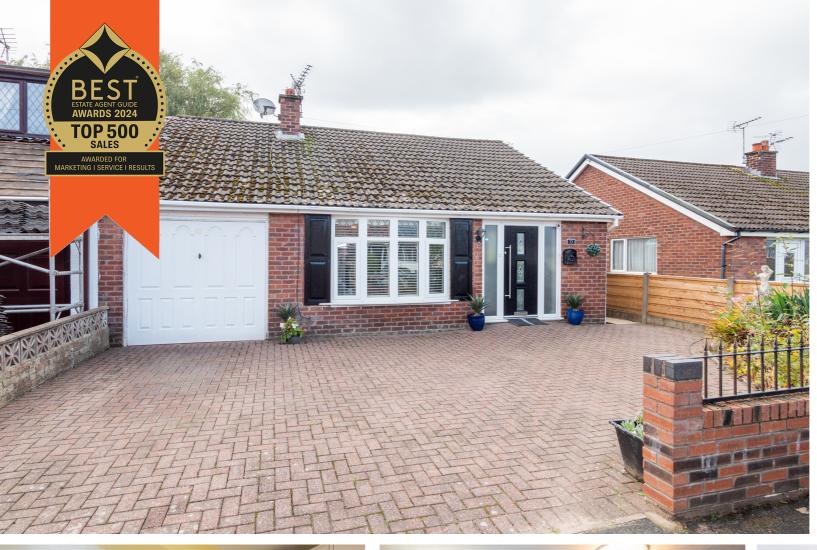

## Thirlmere Road, Partington, M31 4PR

\*\*VIDEO TOUR\*\* - VITALSPACE ESTATE AGENTS are pleased to offer for sale this simply stunning, THREE DOUBLE BEDROOM semi detached bungalow, positioned on arguably the most favoured road in Partington. Presented to an exceptional standard, in brief, the thoughtfully extended accommodation comprises; a warm and welcoming hallway with a useful storage cupboard, a spacious 18ft living room, three generously sized double bedrooms alongside a three piece disabled adapted, tiled wet room. The master bedroom is exceptionally spacious, complete with mirrored wardrobes and opens into a dressing area with a host of fitted furniture. Without doubt, the hub of this attractive bungalow is the impressive open plan dining kitchen with access out into the landscaped SOUTH FACING rear garden. The kitchen itself benefits from a range of high gloss wall and base units with contrasting worksurfaces, a host of integrated appliances and tiled splash back. Externally, this property is approached via a block paved driveway which leads up to an attached garage with an up and over garage door. To the rear, a well maintained South facing rear garden can be found with a large concrete imprint patio area ideal for alfresco dining during those summer months. The paved patio leads into the enclosed lawned garden with a selection of mature bushes and plants. Further benefits of this desirable bungalow include uPVC double glazing, gas central heating, solar panels and a fully boarded loft with lighting. An internal viewing of this immaculately presented bungalow comes highly recommended. Contact VitalSpace Estate Agents for further information.

## Features

- Three double bedrooms
- Semi detached bungalow
- Extended accommodation
- Open plan dining kitchen
- uPVC double glazing
- Highly desirable location
- South facing rear garden
- Garage and driveway
- Useful dressing area
- Viewing essential