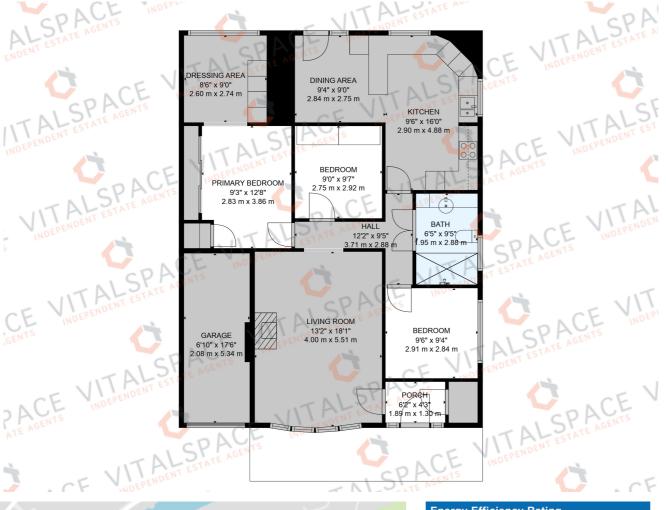

## Thirlmere Road, Partington, M31 4PR

\*\*VIDEO TOUR\*\* - VITALSPACE ESTATE AGENTS are pleased to offer for sale this simply stunning, THREE DOUBLE BEDROOM semi detached bungalow, positioned on arguably the most favoured road in Partington. Presented to an exceptional standard, in brief, the thoughtfully extended accommodation comprises; a warm and welcoming hallway with a useful storage cupboard, a spacious 18ft living room, three generously sized double bedrooms alongside a three piece disabled adapted, tiled wet room. The master bedroom is exceptionally spacious, complete with mirrored wardrobes and opens into a dressing area with a host of fitted furniture. Without doubt, the hub of this attractive bungalow is the impressive open plan dining kitchen with access out into the landscaped SOUTH FACING rear garden. The kitchen itself benefits from a range of high gloss wall and base units with contrasting worksurfaces, a host of integrated appliances and tiled splash back. Externally, this property is approached via a block paved driveway which leads up to an attached garage with an up and over garage door. To the rear, a well maintained South facing rear garden can be found with a large concrete imprint patio area ideal for alfresco dining during those summer months. The paved patio leads into the enclosed lawned garden with a selection of mature bushes and plants. Further benefits of this desirable bungalow include uPVC double glazing, gas central heating, solar panels and a fully boarded loft with lighting. An internal viewing of this immaculately presented bungalow comes highly recommended. Contact VitalSpace Estate Agents for further information.

## Features

- Three double bedrooms
- Semi detached bungalow
- Extended accommodation
- Open plan dining kitchen
- uPVC double glazing
- Highly desirable location
- South facing rear garden
- Garage and driveway
- Useful dressing area
- Viewing essential