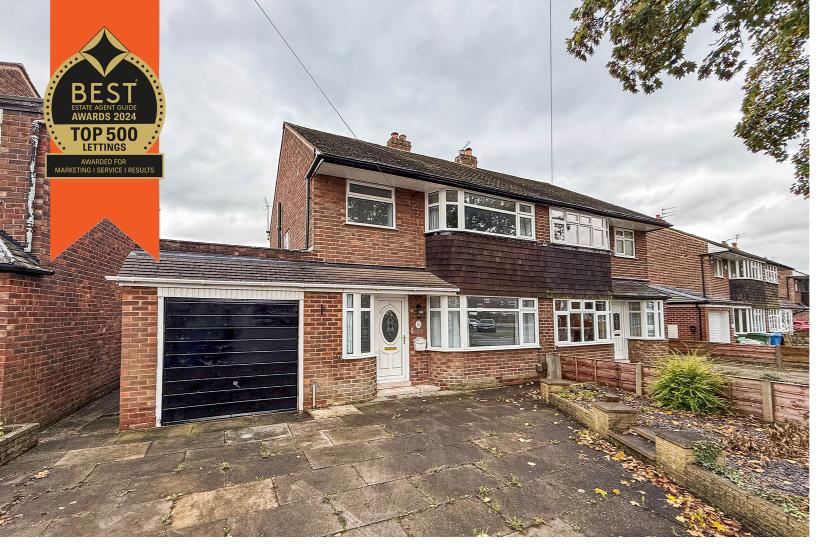

## PROPERTY DETAILS

\*\*AVAILABLE NOW\*\* - VITALSPACE ESTATE AGENTS are pleased to offer for rental this spacious, recently refurbished THREE BEDROOM semi detached property location in a desirable family residential area convenient for a range of schools including Acre Hall Primary School and St Monica's RC Primary School. This is a larger than average home offers well proportioned rooms, ample parking and an enclosed rear garden with a south facing aspect. On entering the property there is a spacious entrance hallway, a 16ft bay fronted living room, a generously sized dining room to the full width of the property with access out into the rear garden, and a newly installed contemporary kitchen fitted with a handleless range of wall and base units with contrasting worksurfaces above. To the first floor, there are three well proportioned bedrooms and a modern two piece bathroom with a shower over bath combination alongside a separate WC. Externally, there is a large driveway providing off road parking and leads up to an attached garage with an up and over garage door. To the rear, a south facing rear garden can be found which is mainly laid to lawn with a shaped patio area ideal for a table and chairs during those summer months. An internal inspection is essential and early viewings are required to avoid disappointment. Available now on an unfurnished basis, contact VitalSpace Estate Agents for further information or to arrange an internal inspection.