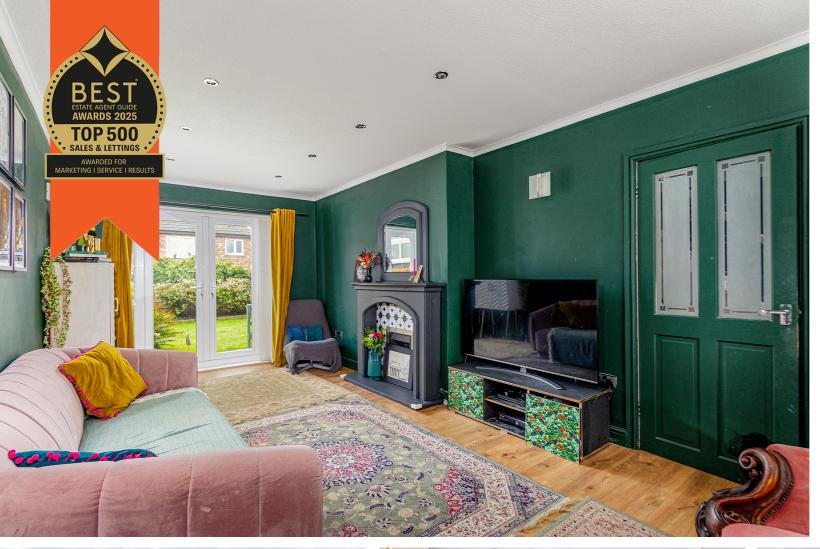

## Newcroft Crescent, Urmston, M41 9NW

VITALSPACE ESTATE AGENTS are pleased to offer for sale this simply exceptional, extended THREE BEDROOM semidetached family home located on a highly desirable Urmston road within walking distance of Urmston Meadows. This delightful property would be ideal for any growing family providing bespoke accommodation offering spacious and flexible living accommodation finished in a contemporary style. In brief, this enviable property comprises; Entrance porch, a warm and welcoming entrance hallway, a generously sized living room with uPVC doors opening out into the rear garden and a modern fitted kitchen which leads into a useful dining area. A versatile third reception room can also be accessed via the dining area, suitable for a home office, study or playroom. Stairs rise to the first floor landing with access into three well-proportioned bedroom and a contemporary tiled four piece bathroom with a separate shower cubicle. Externally, this attractive family home is approached via a paved driveway providing off road parking facilities. To the rear, the enclosed south facing garden is mainly laid to lawn with patio area and shed. Further benefits of this desirable home include a new roof installed in 2024, a regularly serviced aas central heating

## Features

- Three Bedrooms
- Semi detached property
- Extended accommodation
- South Facing Rear Garden
- Three reception rooms
- Modern tiled bathroom
- Quiet Urmston location
- New roof in 2024
- uPVC double glazing
- Viewing essential