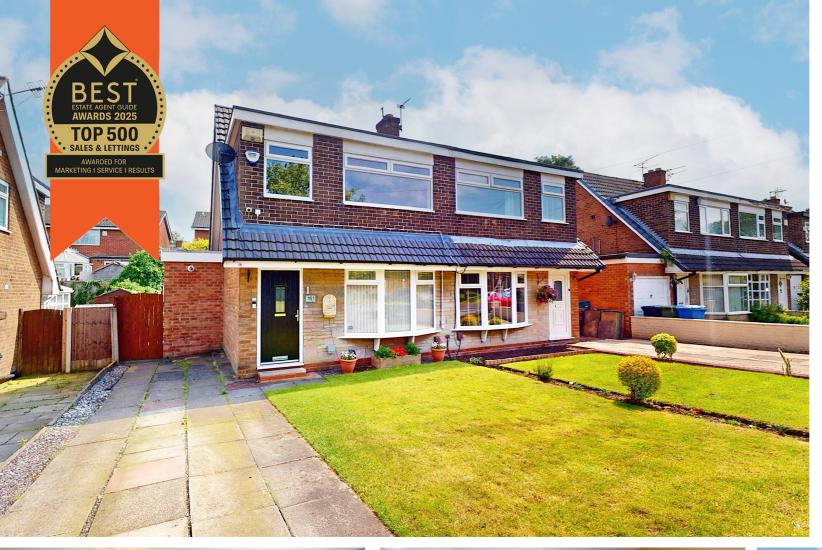

IRLAM ROAD FLIXTON

£300,000

3 BEDROOMS

1 BATHROOM

1 RECEPTION

EPC GRADE:- E

## Irlam Road, Flixton, M41 6WF

\*\*STUNNING LANDSCAPED REAR GARDEN\*\* -

VITALSPACE ESTATE AGENTS are delighted to offer for sale this beautifully presented THREE BEDROOM extended semi detached property in the popular area of Flixton. Downstairs, the property comprises a welcoming hallway, through living, dining room and an extended modern kitchen. Stairs lead to a shaped landing which provides access into three well proportioned bedrooms and a three piece suite family bathroom. The property is warmed by gas central heating and benefits from full uPVC double glazing. Externally to the front of the property there is a well maintained lawned garden, with a paved driveway providing ample off road parking. To the rear there is a beautifully presented, SOUTH FACING landscaped garden, redesigned in 2022, laid with artificial lawn, complimented by a paved patio area that provides a perfect space for outdoor entertaining, all fenced in ensuring your privacy. Further benefits of this attractive family home include CCTV to the both the front and side along with a 'Ring' camera to the rear, a new roof installed in 2022, a new electrical consumer unit installed in 2021 and a new gas central heating boiler installed in 2021. This property is in a in a popular residential area, close to Schools, amenities and convenient for the local bus route. Acre Hall Primary