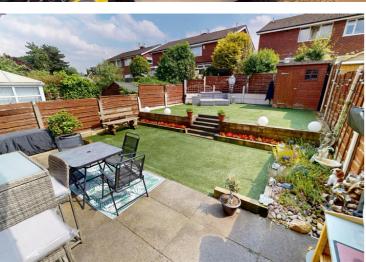

## Irlam Road, Flixton, M41 6WF

\*\*STUNNING LANDSCAPED REAR GARDEN\*\* -

VITALSPACE ESTATE AGENTS are delighted to offer for sale this beautifully presented THREE BEDROOM extended semi detached property in the popular area of Flixton. Downstairs, the property comprises a welcoming hallway, through living, dining room and an extended modern kitchen. Stairs lead to a shaped landing which provides access into three well proportioned bedrooms and a three piece suite family bathroom. The property is warmed by gas central heating and benefits from full uPVC double glazing. Externally to the front of the property there is a well maintained lawned garden, with a paved driveway providing ample off road parking. To the rear there is a beautifully presented, SOUTH FACING landscaped garden, redesigned in 2022, laid with artificial lawn, complimented by a paved patio area that provides a perfect space for outdoor entertaining, all fenced in ensuring your privacy. Further benefits of this attractive family home include CCTV to the both the front and side along with a 'Ring' camera to the rear, a new roof installed in 2022, a new electrical consumer unit installed in 2021 and a new gas central heating boiler installed in 2021. This property is in a in a popular residential area, close to Schools, amenities and convenient for the local bus route. Acre Hall Primary

## **Features**

- Three bedrooms
- Semi detached property
- Extended accommodation
- New roof in 2022
- Landscaped rear garden
- Updated electrics in 2021
- Immaculate Condition
- Desirable location
- Updated central heating
- Viewing essential

When was the property last rewired? New consumer unit in July 2021

Which way does the garden face? South East facing rear garden

Are there any extensions and if so when were they built? Kitchen - Feb 1997