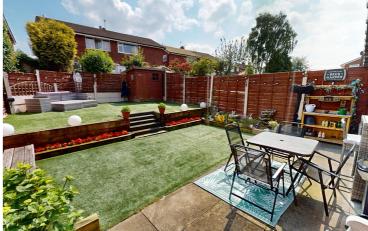

## Irlam Road, Flixton, M41 6WF

\*\*STUNNING LANDSCAPED REAR GARDEN\*\* -

VITALSPACE ESTATE AGENTS are delighted to offer for sale this beautifully presented THREE BEDROOM extended semi detached property in the popular area of Flixton. Downstairs, the property comprises a welcoming hallway, through living, dining room and an extended modern kitchen. Stairs lead to a shaped landing which provides access into three well proportioned bedrooms and a three piece suite family bathroom. The property is warmed by gas central heating and benefits from full uPVC double glazing. Externally to the front of the property there is a well maintained lawned garden, with a paved driveway providing ample off road parking. To the rear there is a beautifully presented, SOUTH FACING landscaped garden, redesigned in 2022, laid with artificial lawn, complimented by a paved patio area that provides a perfect space for outdoor entertaining, all fenced in ensuring your privacy. Further benefits of this attractive family home include CCTV to the both the front and side along with a 'Ring' camera to the rear, a new roof installed in 2022, a new electrical consumer unit installed in 2021 and a new gas central heating boiler installed in 2021. This property is in a in a popular residential area, close to Schools, amenities and convenient for the local bus route. Acre Hall Primary

## **Features**

- Three bedrooms
- Semi detached property
- Extended accommodation
- New roof in 2022
- Landscaped rear garden
- Updated electrics in 2021
- Immaculate Condition
- Desirable location
- Updated central heating
- Viewing essential

When was the property last rewired? New consumer unit in July 2021

Which way does the garden face? South East facing rear garden

Are there any extensions and if so when were they built? Kitchen - Feb 1997