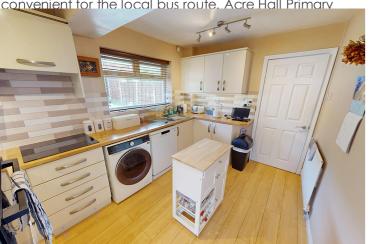

## Irlam Road, Flixton, M41 6WF

\*\*STUNNING LANDSCAPED REAR GARDEN\*\* -

VITALSPACE ESTATE AGENTS are delighted to offer for sale this beautifully presented THREE BEDROOM extended semi detached property in the popular area of Flixton. Downstairs, the property comprises a welcoming hallway, through living, dining room and an extended modern kitchen. Stairs lead to a shaped landing which provides access into three well proportioned bedrooms and a three piece suite family bathroom. The property is warmed by gas central heating and benefits from full uPVC double glazing. Externally to the front of the property there is a well maintained lawned garden, with a paved driveway providing ample off road parking. To the rear there is a beautifully presented, SOUTH FACING landscaped garden, redesigned in 2022, laid with artificial lawn, complimented by a paved patio area that provides a perfect space for outdoor entertaining, all fenced in ensuring your privacy. Further benefits of this attractive family home include CCTV to the both the front and side along with a 'Ring' camera to the rear, a new roof installed in 2022, a new electrical consumer unit installed in 2021 and a new gas central heating boiler installed in 2021. This property is in a in a popular residential area, close to Schools, amenities and convenient for the local bus route. Acre Hall Primary

## **Features**

- Three bedrooms
- Semi detached property
- Extended accommodation
- New roof in 2022
- Landscaped rear garden
- Updated electrics in 2021
- Immaculate Condition
- Desirable location
- Updated central heating
- Viewing essential