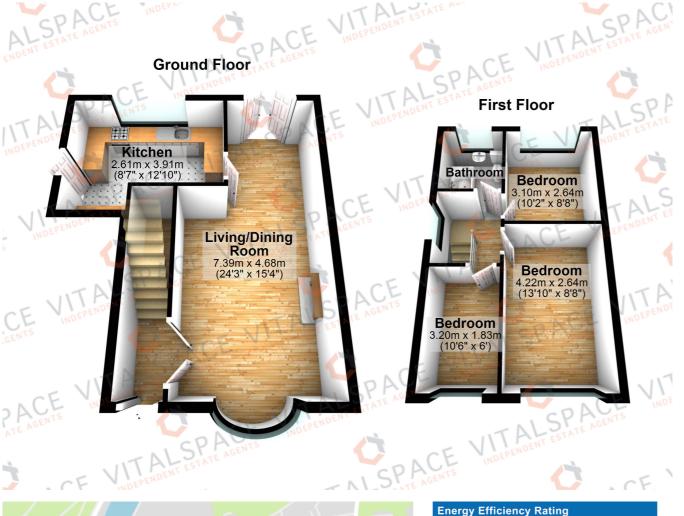

## Irlam Road, Flixton, M41 6WF

\*\*STUNNING LANDSCAPED REAR GARDEN\*\* -

VITALSPACE ESTATE AGENTS are delighted to offer for sale this beautifully presented THREE BEDROOM extended semi detached property in the popular area of Flixton. Downstairs, the property comprises a welcoming hallway, through living, dining room and an extended modern kitchen. Stairs lead to a shaped landing which provides access into three well proportioned bedrooms and a three piece suite family bathroom. The property is warmed by gas central heating and benefits from full uPVC double glazing. Externally to the front of the property there is a well maintained lawned garden, with a paved driveway providing ample off road parking. To the rear there is a beautifully presented, SOUTH FACING landscaped garden, redesigned in 2022, laid with artificial lawn, complimented by a paved patio area that provides a perfect space for outdoor entertaining, all fenced in ensuring your privacy. Further benefits of this attractive family home include CCTV to the both the front and side along with a 'Ring' camera to the rear, a new roof installed in 2022, a new electrical consumer unit installed in 2021 and a new gas central heating boiler installed in 2021. This property is in a in a popular residential area, close to Schools, amenities and convenient for the local bus route. Acre Hall Primary

## **Features**

- Three bedrooms
- Semi detached property
- Extended accommodation
- New roof in 2022
- Landscaped rear garden
- Updated electrics in 2021
- Immaculate Condition
- Desirable location
- Updated central heating
- Viewing essential