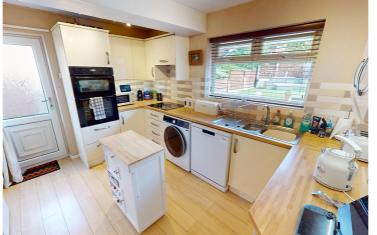

## Irlam Road, Flixton, M41 6WF

\*\*STUNNING LANDSCAPED REAR GARDEN\*\* -

VITALSPACE ESTATE AGENTS are delighted to offer for sale this beautifully presented THREE BEDROOM extended semi detached property in the popular area of Flixton. Downstairs, the property comprises a welcoming hallway, through living, dining room and an extended modern kitchen. Stairs lead to a shaped landing which provides access into three well proportioned bedrooms and a three piece suite family bathroom. The property is warmed by gas central heating and benefits from full uPVC double glazing. Externally to the front of the property there is a well maintained lawned garden, with a paved driveway providing ample off road parking. To the rear there is a beautifully presented, SOUTH FACING landscaped garden, redesigned in 2022, laid with artificial lawn, complimented by a paved patio area that provides a perfect space for outdoor entertaining, all fenced in ensuring your privacy. Further benefits of this attractive family home include CCTV to the both the front and side along with a 'Ring' camera to the rear, a new roof installed in 2022, a new electrical consumer unit installed in 2021 and a new gas central heating boiler installed in 2021. This property is in a in a popular residential area, close to Schools, amenities and convenient for the local bus route. Acre Hall Primary

When was the property last rewired? New consumer unit in July 2021

Which way does the garden face? South East facing rear garden

Are there any extensions and if so when were they built? Kitchen - Feb 1997