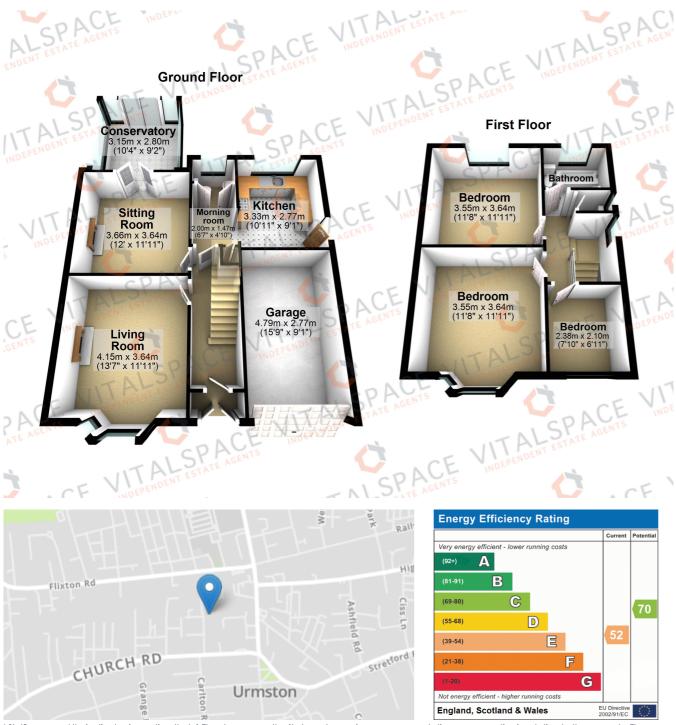

## Walmsley Grove, Urmston, M41 9BT

\*\*NO ONWARD CHAIN\*\* - VITALSPACE ESTATE AGENTS are privileged to offer for sale this much loved EXTENDED THREE BEDROOM semi detached family residence located on a quiet road. Ideally situated to enjoy the ever growing amenities of the area, transport links & the well regarded schools. In brief the accommodation comprises entrance vestibule, welcoming hallway, bay fronted lounge, sitting room, morning room, fitted kitchen, conservatory, downstairs WC. To the first floor, a shaped landing the three well proportioned bedrooms, three piece bathroom suite and a separate WC. The property is uPVC double glazed throughout & warmed by gas central heating. Externally to the front of the property there is a pleasant garden along with a driveway leading to the garage. The rear garden boasts an artificial lawned garden, patio area & mature beds. A perfect family home sense in every way and certainly not one to miss. This property is located just off Church Road, within walking distance of Urmston Town Centre and a range of local amenities including Chassen Park and Chassen Road train station. Contact VitalSpace Estate Agents for further information or to arrange an internal inspection.

## Features

- Three bedrooms
- Semi detached home
- No onward chain
- Three reception rooms
- Driveway and garage
- Quiet Urmston road
- Downstairs WC
- Viewing essential