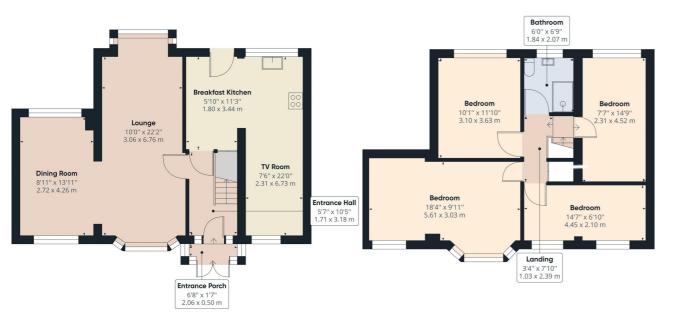

## Craig Avenue, Flixton, M41 5PT

\*\*FOUR DOUBLE BEDROOMS\*\* - VITALSPACE ESTATE AGENTS are proud to offer for sale this much loved FOUR DOUBLE BEDROOM, extended detached family residence located on a quiet Flixton road. If you are looking for a generous amount of space for a growing family be sure to book your viewing to fully appreciate what is on offer. In brief the ground floor comprises entrance porch, hallway, large open plan living / dining room, a fitted 'eat in' kitchen and sitting room/TV room. To the first floor there is a shaped landing which provides entry into four well proportioned bedrooms and a three piece shower room. The property is warmed by gas central heating and is fully uPVC double glazed. Externally there are gardens to three sides along with two driveways providing ample off road parking. Within the last 12 months the property has benefited from a full new roof. Situated in an excellent location, convenient for a range of amenities such as Urmston town centre and Trafford General Hospital. An internal inspection is strongly recommended as this property is sure to sell quickly. Contact VitalSpace Estate Agents for further information.