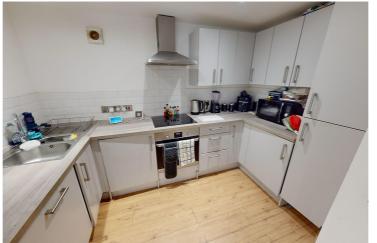

## Station Road, Stretford, M32 ONZ

\*\*PRIVATE ENTRANCE\*\* - VITALSPACE ESTATE AGENTS are privileged to offer for sale this stylish TWO BEDROOMS ground floor apartment located on a popular Stretford road. Boasting its own private entrance & therefore no communal hallways. In brief the accommodation welcoming hallway, a generously sized living room, a modern kitchen with contrasting worksurfaces and splash back tiling, two well proportioned bedrooms, three piece contemporary bathroom and an en-suite shower room. The property is warmed by electric heaters and is uPVC double glazed throughout. Externally there is a courtyard garden along with residents off road parking. Located close to Stretford Marina, this popular modern development is ideally situated for local amenities, a range of highly regarded schools and major transport links. Contract VitalSpace Estate Agents for further information or to arrange an internal inspection.

## Features

- Two double bedrooms
- Ground floor apartment
- Modern finish
- Own private entrance
- Contemporary kitchen
- Three piece bathroom
- Tiled en-suite shower room
- Residents parking
- uPVC double glazing
- Viewing recommended