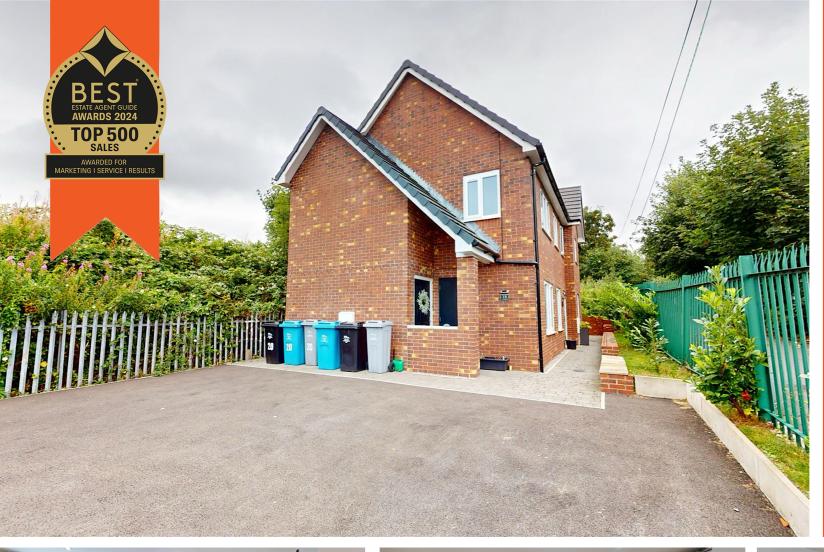

STATION ROAD STRETFORD

£200,000

2 BEDROOMS

2 BATHROOMS

1 RECEPTION

EPC GRADE:- TBC

## Station Road, Stretford, M32 ONZ

\*\*PRIVATE ENTRANCE\*\* - VITALSPACE ESTATE AGENTS are privileged to offer for sale this stylish TWO BEDROOMS ground floor apartment located on a popular Stretford road. Boasting its own private entrance & therefore no communal hallways. In brief the accommodation welcoming hallway, a generously sized living room, a modern kitchen with contrasting worksurfaces and splash back tiling, two well proportioned bedrooms, three piece contemporary bathroom and an en-suite shower room. The property is warmed by electric heaters and is uPVC double glazed throughout. Externally there is a courtyard garden along with residents off road parking. Located close to Stretford Marina, this popular modern development is ideally situated for local amenities, a range of highly regarded schools and major transport links. Contract VitalSpace Estate Agents for further information or to arrange an internal inspection.