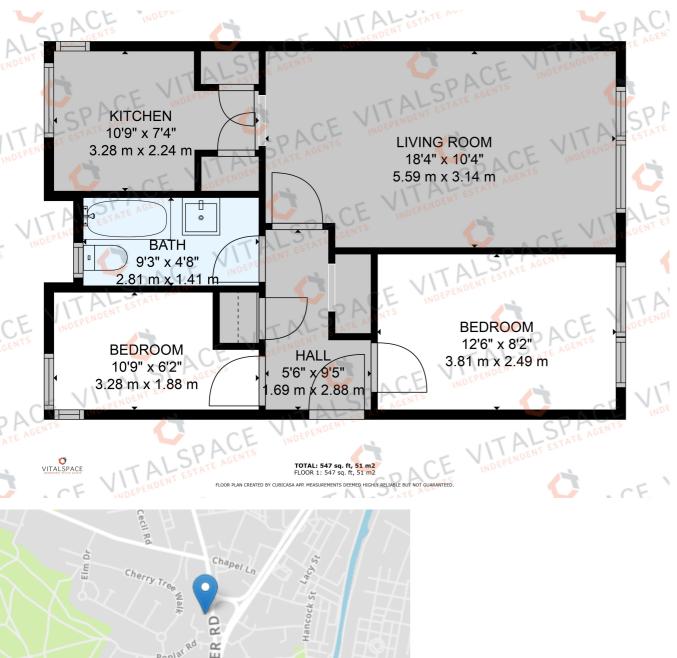

## Elmwood Court, Stretford, M32 9FD

\*\*NO ONWARD CHAIN\*\* - \*\*MODERNISATION REQUIRED\*\* - VITALSPACE ESTATE AGENTS are delighted to bring to the market this TWO BEDROOM ground floor apartment with stunning communal gardens and private car park being offered for sale with no onward chain. This spacious apartment requires internal modernisation and in brief the accommodation comprises of an intercom communal entrance which leads to a private hallway, a generously sized living room / dining room, a fitted kitchen, two well proportioned bedrooms and a three piece bathroom. Unlike many other apartments, this property benefits from three useful cupboards providing ample storage space. The property is warmed by an underfloor heating system and benefits by being fully uPVC double glazing. Externally the property has beautiful landscaped gardens, residents parking, visitors parking and the option of renting a garage subject to availability. The location of the property offers great transport links including the Metrolink, bus routes and the M60 motorway, local amenities and popular local schools. Contact VitalSpace Estate Agents for further information or to arrange an internal inspection.