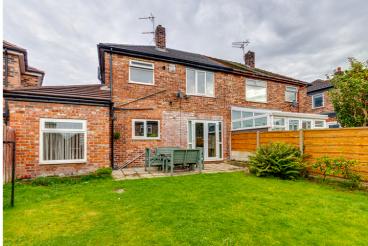

## Newcroft Crescent, Urmston, M41 9NW

VITALSPACE ESTATE AGENTS are pleased to offer for sale this simply exceptional, extended THREE BEDROOM semi-detached family home located on a highly desirable Urmston road within walking distance of Urmston Meadows. This delightful property would be ideal for any growing family providing bespoke accommodation offering spacious and flexible living accommodation finished in a contemporary style. In brief, this enviable property comprises; Entrance porch, a warm and welcoming entrance hallway, a generously sized living room with uPVC doors opening out into the rear garden and a modern fitted kitchen which leads into a useful dining area. A versatile third reception room can also be accessed via the dining area, suitable for a home office, study or playroom. Stairs rise to the first floor landing with access into three wellproportioned bedroom and a contemporary tiled four piece bathroom with a separate shower cubicle. Externally, this attractive family home is approached via a paved driveway providing off road parking facilities. To the rear, the enclosed south facing garden is mainly laid to lawn with patio area and shed. Further benefits of this desirable home include a new roof installed in 2024, a regularly serviced gas central heating system and uPVC double glazing throughout. This property is conveniently situated within easy reach of Urmston town centre, an excellent range of shops, general services and restaurants. For commuters, the property positioned is within close proximity to the motorway network and Humphrey Park train station. Contact VitalSpace Estate Agents for further information or to arrange an internal inspection.

## Features

- Three Bedrooms
- Semi detached property
- Extended accommodation
- South Facing Rear Garden
- Three reception rooms
- Modern tiled bathroom
- Quiet Urmston location
- New roof in 2024
- uPVC double glazing
- Viewing essential