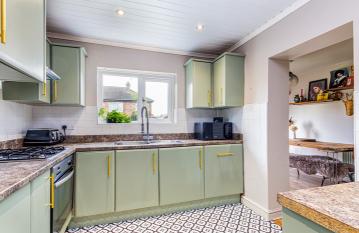

## Newcroft Crescent, Urmston, M41 9NW

VITALSPACE ESTATE AGENTS are pleased to offer for sale this simply exceptional, extended THREE BEDROOM semi-detached family home located on a highly desirable Urmston road within walking distance of Urmston Meadows. This delightful property would be ideal for any growing family providing bespoke accommodation offering spacious and flexible living accommodation finished in a contemporary style. In brief, this enviable property comprises; Entrance porch, a warm and welcoming entrance hallway, a generously sized living room with uPVC doors opening out into the rear garden and a modern fitted kitchen which leads into a useful dining area. A versatile third reception room can also be accessed via the dining area, suitable for a home office, study or playroom. Stairs rise to the first floor landing with access into three wellproportioned bedroom and a contemporary tiled four piece bathroom with a separate shower cubicle. Externally, this attractive family home is approached via a paved driveway providing off road parking facilities. To the rear, the enclosed south facing garden is mainly laid to lawn with patio area and shed. Further benefits of this desirable home include a new roof installed in 2024, a regularly serviced gas central heating system and uPVC double glazing throughout. This property is conveniently situated within easy reach of Urmston town centre, an excellent range of shops, general services and restaurants. For commuters, the property positioned is within close proximity to the motorway network and Humphrey Park train station. Contact VitalSpace Estate Agents for further information or to arrange an internal inspection.

## Features

- Three Bedrooms
- Semi detached property
- Extended accommodation
- South Facing Rear Garden
- Three reception rooms
- Modern tiled bathroom
- Quiet Urmston location
- New roof in 2024
- uPVC double glazing
- Viewing essential