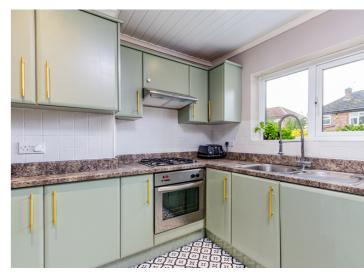

## Newcroft Crescent, Urmston, M41 9NW

VITALSPACE ESTATE AGENTS are pleased to offer for sale this simply exceptional, extended THREE BEDROOM semi-detached family home located on a highly desirable Urmston road within walking distance of Urmston Meadows. This delightful property would be ideal for any growing family providing bespoke accommodation offering spacious and flexible living accommodation finished in a contemporary style. In brief, this enviable property comprises; Entrance porch, a warm and welcoming entrance hallway, a generously sized living room with uPVC doors opening out into the rear garden and a modern fitted kitchen which leads into a useful dining area. A versatile third reception room can also be accessed via the dining area, suitable for a home office, study or playroom. Stairs rise to the first floor landing with access into three wellproportioned bedroom and a contemporary tiled four piece bathroom with a separate shower cubicle. Externally, this attractive family home is approached via a paved driveway providing off road parking facilities. To the rear, the enclosed south facing garden is mainly laid to lawn with patio area and shed. Further benefits of this desirable home include a new roof installed in 2024, a regularly serviced gas central heating system and uPVC double glazing throughout. This property is conveniently situated within easy reach of Urmston town centre, an excellent range of shops, general services and restaurants. For commuters, the property positioned is within close proximity to the motorway network and Humphrey Park train station. Contact VitalSpace Estate Agents for further information or to arrange an internal inspection.

## Features

- Three Bedrooms
- Semi detached property
- Extended accommodation
- South Facing Rear Garden
- Three reception rooms
- Modern tiled bathroom
- Quiet Urmston location
- New roof in 2024
- uPVC double glazing
- Viewing essential