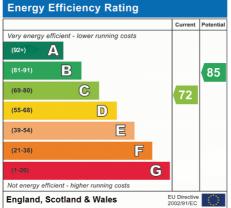

NEWCROFT CRESCENT URMSTON

OFFERS OVER

£365,000

3 BEDROOMS

1 BATHROOM

3 RECEPTIONS

EPC GRADE:- C

## Ground Floor First Floor Room Bathroom **Bedroom** 3.02m x 3.27m (9'11" x 10'9") Kitchen 1.73m (8'11") max Living Room 6.53m (21'5") x 3.30m (10'10") max Study / **Playroom Bedroom** 40m x 2.09m 3.56m (11'8") max x 3.27m (10'9") 14'5" x 6'10") Bedroom 2.09m x 2.52m (6'10" x 8'3") **Energy Efficiency Rating**