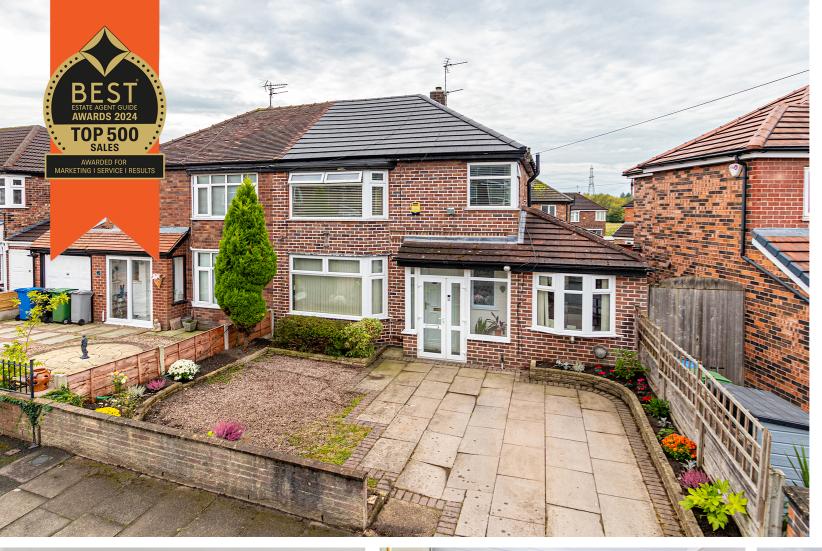

NEWCROFT CRESCENT URMSTON

OFFERS OVER

£365,000

3 BEDROOMS

1 BATHROOM

3 RECEPTIONS

EPC GRADE:- C

## Newcroft Crescent, Urmston, M41 9NW

VITALSPACE ESTATE AGENTS are pleased to offer for sale this simply exceptional, extended THREE BEDROOM semi-detached family home located on a highly desirable Urmston road within walking distance of Urmston Meadows. This delightful property would be ideal for any growing family providing bespoke accommodation offering spacious and flexible living accommodation finished in a contemporary style. In brief, this enviable property comprises; Entrance porch, a warm and welcoming entrance hallway, a generously sized living room with uPVC doors opening out into the rear garden and a modern fitted kitchen which leads into a useful dining area. A versatile third reception room can also be accessed via the dining area, suitable for a home office, study or playroom. Stairs rise to the first floor landing with access into three wellproportioned bedroom and a contemporary tiled four piece bathroom with a separate shower cubicle. Externally, this attractive family home is approached via a paved driveway providing off road parking facilities. To the rear, the enclosed south facing garden is mainly laid to lawn with patio area and shed. Further benefits of this desirable home include a new roof installed in 2024, a regularly serviced gas central heating system and uPVC double glazing throughout. This property is conveniently situated within easy reach of Urmston town centre, an excellent range of shops, general services and restaurants. For commuters, the property positioned is within close proximity to the motorway network and Humphrey Park train station. Contact VitalSpace Estate Agents for further information or to arrange an internal inspection.

## Features

- Three Bedrooms
- Semi detached property
- Extended accommodation
- South Facing Rear Garden
- Three reception rooms
- Modern tiled bathroom
- Quiet Urmston location
- New roof in 2024
- uPVC double glazing
- Viewing essential