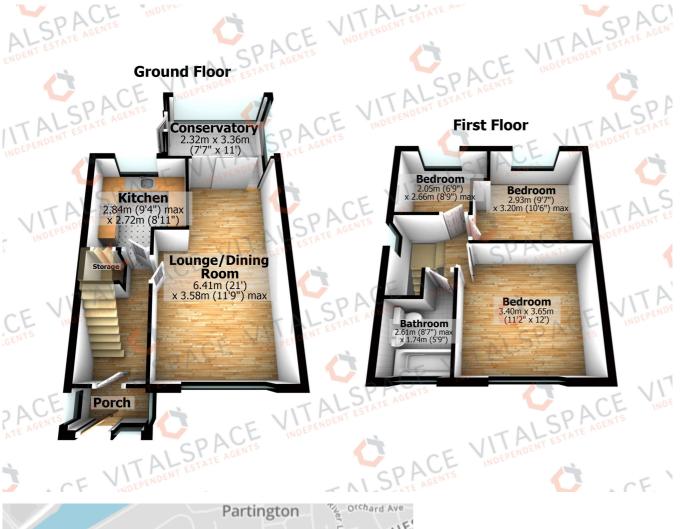

## Patterdale Road, Partington, M31 4NH

\*\*MODERNISATION REQUIRED\*\* - \*\*NO ONWARD CHAIN\*\* - VITALSPACE ESTATE AGENTS are pleased to offer for sale this THREE BEDROOM semi detached property situated on a popular Partington Road. Requiring modernisation throughout, in brief this spacious property comprises of a welcoming entrance hallway, a good sized living room with a large window to the front elevation opening into a dining area with a conservatory beyond. A kitchen can also be accessed via the entrance hallway To the first floor, a shaped landing provides entry into three generously sized bedrooms and a three piece bathroom. Externally, to the front of the property, a gated driveway can be found which provides off road parking for multiple vehicles leading to the side of the property. To the rear there is a good sized, enclosed garden, mainly laid to lawn and a detached garage. Located in the heart of Partington within walking distance of the shopping centre, Broadoak High School and Partington sports village. Partington also benefits from easy access to Lymm and is only a few minutes drive to the M60 motorway. An internal viewing is highly recommended to fully appreciate all this property has to offer. Contact VitalSpace Estate Agents for an internal inspection.