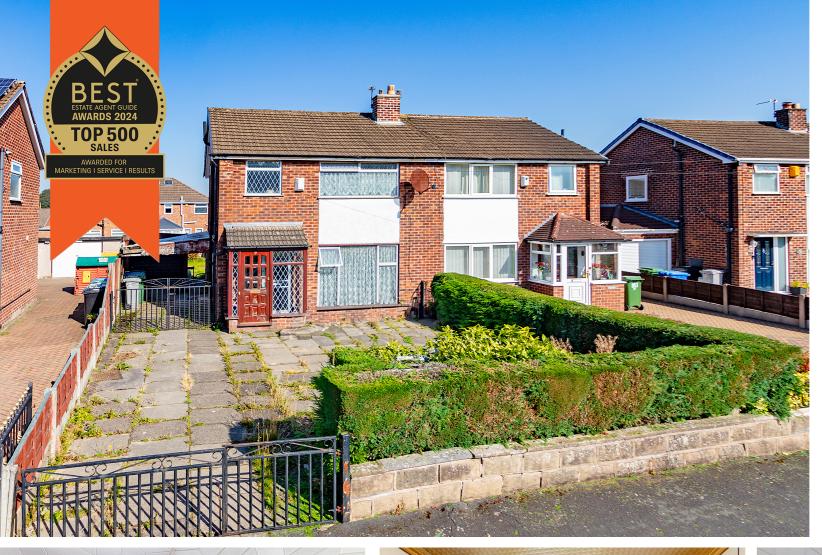

## Patterdale Road, Partington, M31 4NH

\*\*MODERNISATION REQUIRED\*\* - \*\*NO ONWARD CHAIN\*\* - VITALSPACE ESTATE AGENTS are pleased to offer for sale this THREE BEDROOM semi detached property situated on a popular Partington Road. Requiring modernisation throughout, in brief this spacious property comprises of a welcoming entrance hallway, a good sized living room with a large window to the front elevation opening into a dining area with a conservatory beyond. A kitchen can also be accessed via the entrance hallway To the first floor, a shaped landing provides entry into three generously sized bedrooms and a three piece bathroom. Externally, to the front of the property, a gated driveway can be found which provides off road parking for multiple vehicles leading to the side of the property. To the rear there is a good sized, enclosed garden, mainly laid to lawn and a detached garage. Located in the heart of Partington within walking distance of the shopping centre, Broadoak High School and Partington sports village. Partington also benefits from easy access to Lymm and is only a few minutes drive to the M60 motorway. An internal viewing is highly recommended to fully appreciate all this property has to offer. Contact VitalSpace Estate Agents for an internal inspection.

## **Features**

- Three bedrooms
- Semi detached property
- Required modernisation
- No onward chain
- Popular location
- Driveway and garage
- Large rear garden
- Viewing essential