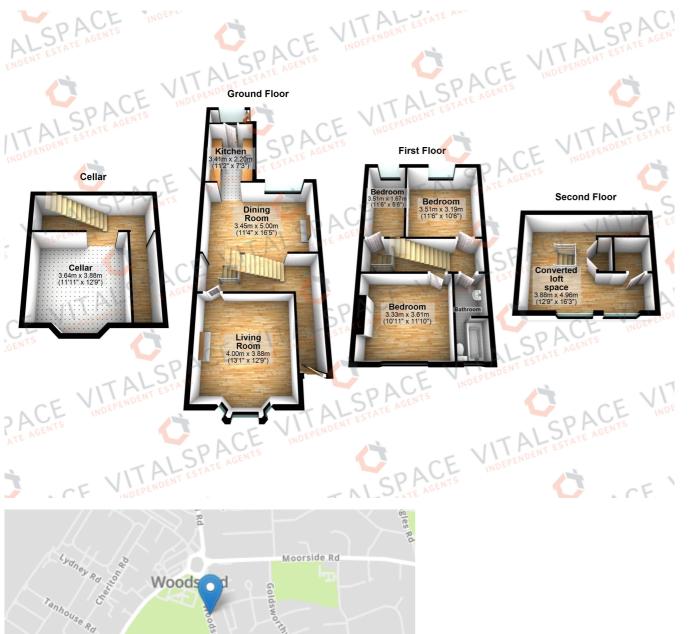

## Woodsend Road, Flixton, M41 8GX

\*\*ARRANGED OVER FOUR FLOORS\*\* - \*\*SPACIOUS PERIOD FAMILY HOME\*\* - VITALSPACE ESTATE AGENTS are proud to offer for sale this THREE BEDROOM bay fronted mid terrace situated in the popular area of Flixton. Located within close proximity to Flixton Primary School, amenities and transport links, this property would ideally suit a growing family. The well proportioned accommodation is arranged over two floors and upon entering the property there is a spacious entrance hallway, a bay fronted living room, large dining room, fitted kitchen, and access down into useful cellars. To the first floor, a shaped landing provides entry into three well proportioned bedrooms alongside a three piece family bathroom. There is also the added benefit of a superb converted loft space suitable for a variety of purposes including a home office, playroom or a further reception room. The property is warmed by gas central heating and is uPVC double glazed. Externally to the front of the property there is a mainly lawned garden with pathway leading to the front door. To the rear there is a raised decked patio area suitable for a table and chairs during those summer months with an ornate garden beyond. A brick built garage can also be found within the rear garden benefiting from an electricity supply, accessed via the alley way to the rear of the property. An internal inspection is essential and early viewings are required to avoid disappointment. Contact VitalSpace Estate Agents for further information.

## Features

- Three bedrooms
- Period mid terrace property
- Arranged over four floors
- Desirable area
- Converted loft room
- Gas central heating
- Useful cellar chamber
- uPVC double glazing
- Ideal family home
- Viewing advised