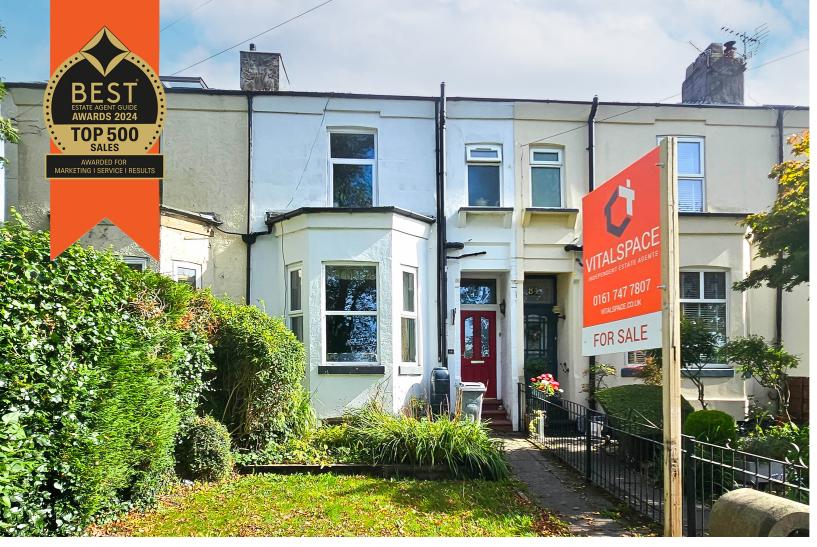

WOODSEND ROAD FLIXTON

OFFERS OVER

£350,000

3 BEDROOMS

1 BATHROOM

3 RECEPTIONS

EPC GRADE:- TBC

## Woodsend Road, Flixton, M41 8GX

\*\*ARRANGED OVER FOUR FLOORS\*\* - \*\*SPACIOUS PERIOD FAMILY HOME\*\* - VITALSPACE ESTATE AGENTS are proud to offer for sale this THREE BEDROOM bay fronted mid terrace situated in the popular area of Flixton. Located within close proximity to Flixton Primary School, amenities and transport links, this property would ideally suit a growing family. The well proportioned accommodation is arranged over two floors and upon entering the property there is a spacious entrance hallway, a bay fronted living room, large dining room, fitted kitchen, and access down into useful cellars. To the first floor, a shaped landing provides entry into three well proportioned bedrooms alongside a three piece family bathroom. There is also the added benefit of a superb converted loft space suitable for a variety of purposes including a home office, playroom or a further reception room. The property is warmed by gas central heating and is uPVC double glazed. Externally to the front of the property there is a mainly lawned garden with pathway leading to the front door. To the rear there is a raised decked patio area suitable for a table and chairs during those summer months with an ornate garden beyond. A brick built garage can also be found within the rear garden benefiting from an electricity supply, accessed via the alley way to the rear of the property. An internal inspection is essential and early viewings are required to avoid disappointment. Contact VitalSpace Estate Agents for further information.