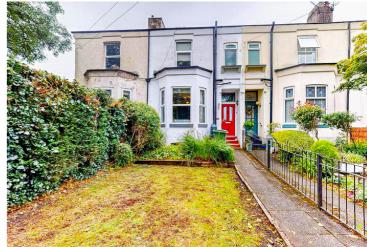

## Woodsend Road, Flixton, M41 8GX

\*\*ARRANGED OVER FOUR FLOORS\*\* - \*\*SPACIOUS PERIOD FAMILY HOME\*\* - VITALSPACE ESTATE AGENTS are proud to offer for sale this THREE BEDROOM bay fronted mid terrace situated in the popular area of Flixton. Located within close proximity to Flixton Primary School, amenities and transport links, this property would ideally suit a growing family. The well proportioned accommodation is arranged over two floors and upon entering the property there is a spacious entrance hallway, a bay fronted living room, large dining room, fitted kitchen, and access down into useful cellars. To the first floor, a shaped landing provides entry into three well proportioned bedrooms alongside a three piece family bathroom. There is also the added benefit of a superb converted loft space suitable for a variety of purposes including a home office, playroom or a further reception room. The property is warmed by gas central heating and is uPVC double glazed. Externally to the front of the property there is a mainly lawned garden with pathway leading to the front door. To the rear there is a raised decked patio area suitable for a table and chairs during those summer months with an ornate garden beyond. A brick built garage can also be found within the rear garden benefiting from an electricity supply, accessed via the alley way to the rear of the property. An internal inspection is essential and early viewings are required to avoid disappointment. Contact VitalSpace Estate Agents for further information.