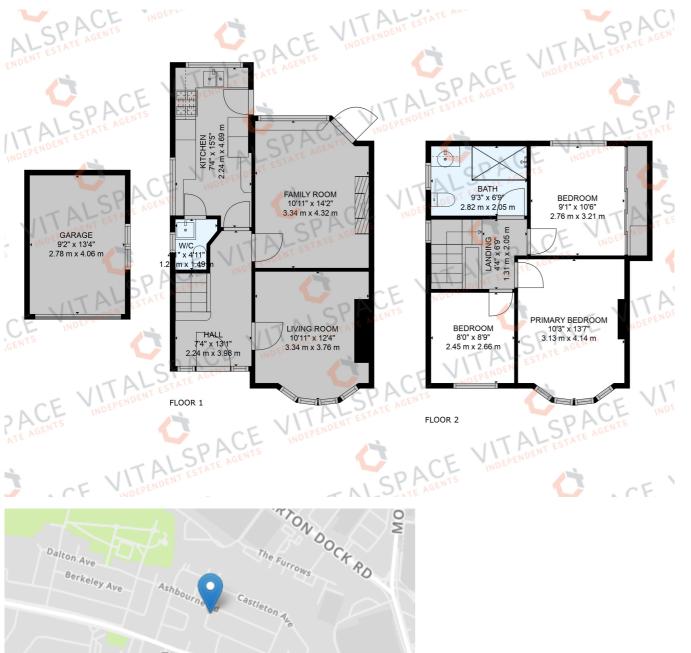

## Bradwell Avenue, Stretford, M32 9RU

\*\*EXTENDED FAMILY ACCOMMODATION\*\* - \*\*NO ONWARD CHAIN\*\* - VITALSPACE ESTATE AGENTS are pleased to offer for rental this spacious, well presented, THREE BEDROOM semi detached property located on a popular Stretford road within close proximity of a selection of highly regarded schools, transport links, amenities and just a short distance from Salford guays and the Trafford centre. This well maintained extended family home briefly comprises; a warm and welcoming entrance hallway, an attractive bay fronted living room, a good sized dining room with access out into the rear garden and a well proportioned, extended dining kitchen. The kitchen itself is fitted with a host of wall and base units with contrasting worksurfaces. To the first floor, a shaped landing provides entry into three generously sized bedroom and a modern three piece shower room. Externally, this property is positioned on a good sized plot with ample off road parking to the front of the property provided by a paved driveway. To rear of the property, a West facing garden can be found which is mainly laid to lawn with fenced boundaries and a paved seating area, ideal for a table and chairs during those summer months. A detached garage can also be found to the rear and benefits from a up and over garage door. Located in vibrant and convenient area. Available now on an unfurnished basis. Contact VitalSpace Estate Agents to arrange an internal inspection or for further information.