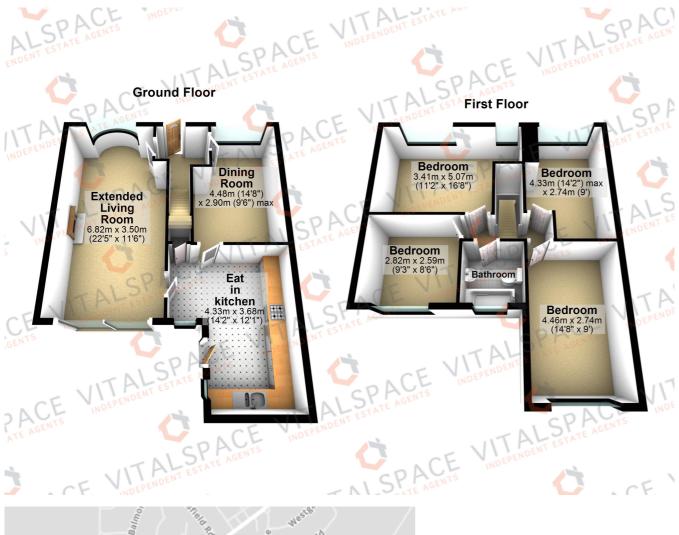

## Minehead Avenue, Flixton, M41 6FD

\*\*HIGHLY DESIRABLE LOCATION\*\* - \*\*NO ONWARD CHAIN\*\* - VITALSPACE ESTATE AGENTS are proud to offer for sale this much loved four double bedroom extended semi detached family residence situated on a peaceful Flixton cul de sac. In brief the accommodation company welcoming hallway, spacious lounge, dining room, extended 'eat in' kitchen, shaped landing, the four double bedrooms & three piece bathroom suite. The property is warmed by gas central heating and is uPVC double glazed. Externally to the front of the property there is a generous paved driveway providing ample off road parking whilst to the rear there is a paved patio area with lawned garden which enjoys a sunny aspect. This tastefully presented home is positioned in a highly desirable area, within walking distance to local amenities and eateries. Beautiful open spaces are a short walk, as well as highly regarded schools for all ages. Urmston town centre is short drive away, which boasts an array of shops, bars and restaurants. Contact VitalSpace Estate Agents for further information.

## Features

- Four bedrooms
- Semi detached
- Quiet Flixton cul-de-sac
- No onward chain
- Extended accommodation
- Generous driveway
- Extended 'eat in' kitchen
- Double storey extension
- Tastefully decorated
- Viewing essential