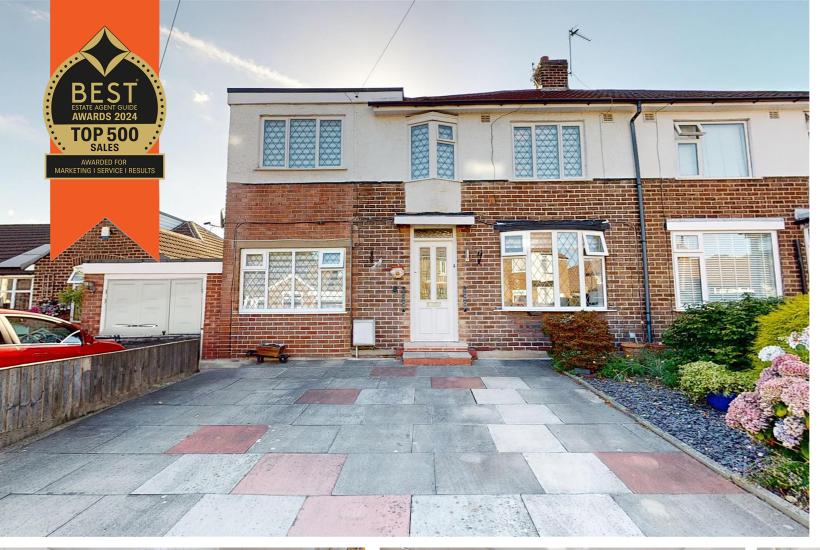

MINEHEAD AVENUE FLIXTON

£400,000

4 BEDROOMS

1 BATHROOM

2 RECEPTIONS

EPC GRADE:- TBC

## Minehead Avenue, Flixton, M41 6FD

\*\*HIGHLY DESIRABLE LOCATION\*\* - \*\*NO ONWARD CHAIN\*\* - VITALSPACE ESTATE AGENTS are proud to offer for sale this much loved four double bedroom extended semi detached family residence situated on a peaceful Flixton cul de sac. In brief the accommodation company welcoming hallway, spacious lounge, dining room, extended 'eat in' kitchen, shaped landing, the four double bedrooms & three piece bathroom suite. The property is warmed by gas central heating and is uPVC double glazed. Externally to the front of the property there is a generous paved driveway providing ample off road parking whilst to the rear there is a paved patio area with lawned garden which enjoys a sunny aspect. This tastefully presented home is positioned in a highly desirable area, within walking distance to local amenities and eateries. Beautiful open spaces are a short walk, as well as highly regarded schools for all ages. Urmston town centre is short drive away, which boasts an array of shops, bars and restaurants. Contact VitalSpace Estate Agents for further information.

## Features

- Four bedrooms
- Semi detached
- Quiet Flixton cul-de-sac
- No onward chain
- Extended accommodation
- Generous driveway
- Extended 'eat in' kitchen
- Double storey extension
- Tastefully decorated
- Viewing essential